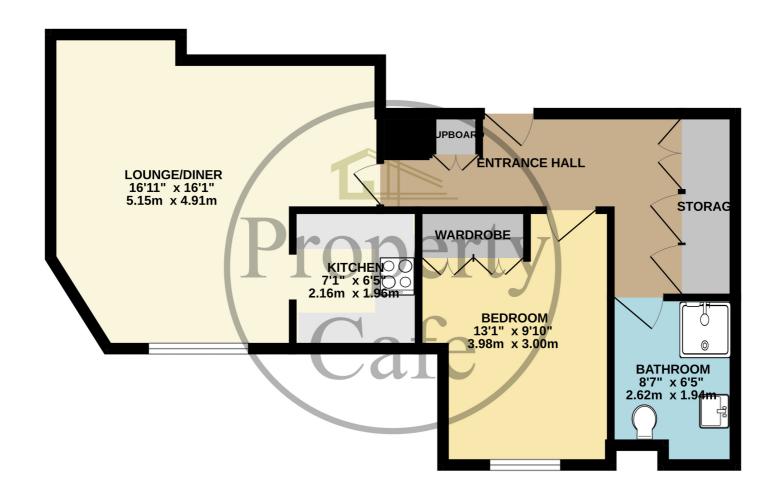

## 4TH FLOOR FLAT 553 sq.ft. (51.3 sq.m.) approx.

## TOTAL FLOOR AREA: 553 sq.ft. (51.3 sq.m.) approx.

Whilst every attempt has been made to ensure the accuracy of the floorplan contained here, measurements of doors, windows, rooms and any other items are approximate and no responsibility is taken for any error, omission or mis-statement. This plan is for illustrative purposes only and should be used as such by any prospective purchaser. The services, systems and appliances shown have not been tested and no guarantee as to their operability or efficiency can be given.