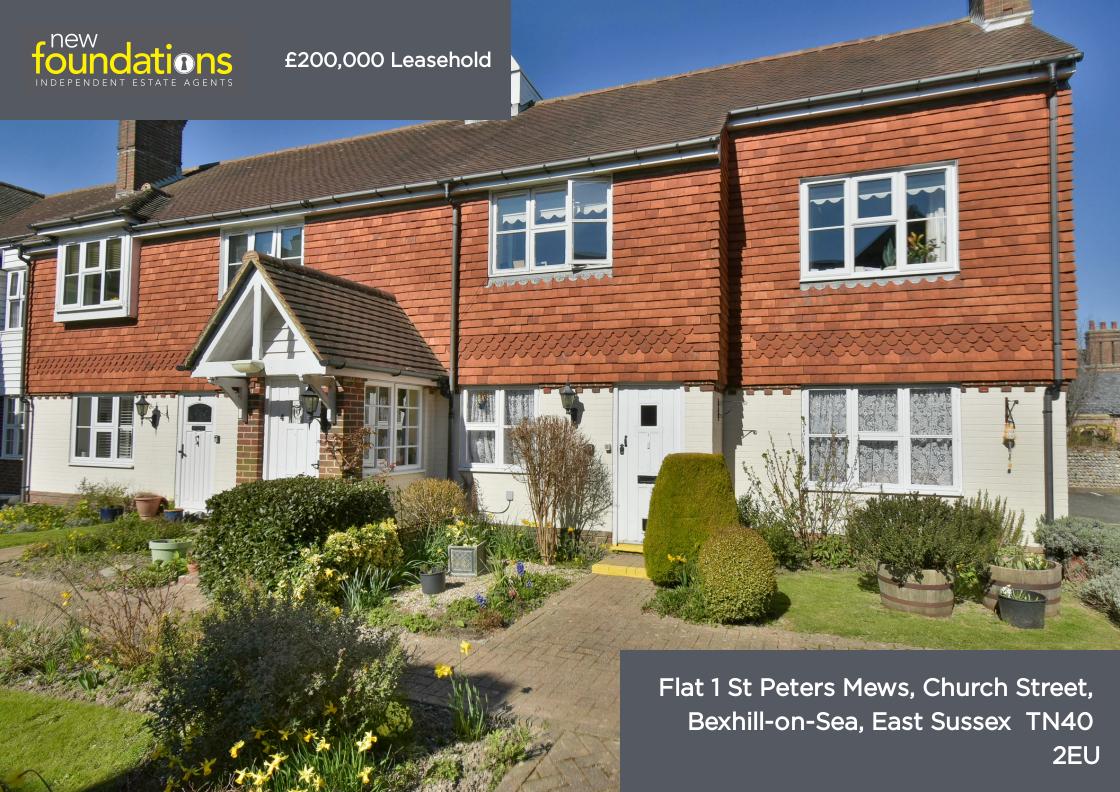

#### PROPERTY DESCRIPTION

A charming two bedroom ground floor flat situated in this popular over 55's development within the Old Town of Bexhill. Just a short distance away you can find cafe's, local convenience store, 99 bus stop at the end of Church Street offering access to Bexhill Town Centre, Hastings & Eastbourne and the beautiful Manor Barn Gardens. The accommodation comprises; private entrance, entrance hall, south facing lounge overlooking the communal gardens, fitted kitchen with outlook towards the church, two bedrooms with the master having a door to the rear leading to the PRIVATE GARDEN and wet room. Outside as well as the private garden there are well kept communal gardens. EPC - C.

### **FEATURES**

- Two Bedroom Ground Floor Flat
- Private Garden To The Rear
- Private Entrance
- South Facing Lounge
- Sought After Development Within Bexhill Old Town
- Lovely Communal Gardens
- Charming Property
- Over 55's Retirement Development
- Wet Room Style Shower Room
- Council Tax Band C