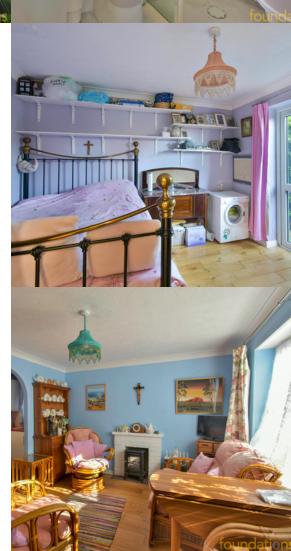

### Bedroom 1

10' 5" x 10' 3" (3.18m x 3.12m) With wall mounted electric storage heater, double glazed window and double glazed door leading to the private garden.

# Living Room

12' 8" x 10' 8" (3.86m x 3.25m) A south facing room with window overlooking the front of the property, feature fireplace, wall mounted electric storage heater, opening to kitchen.