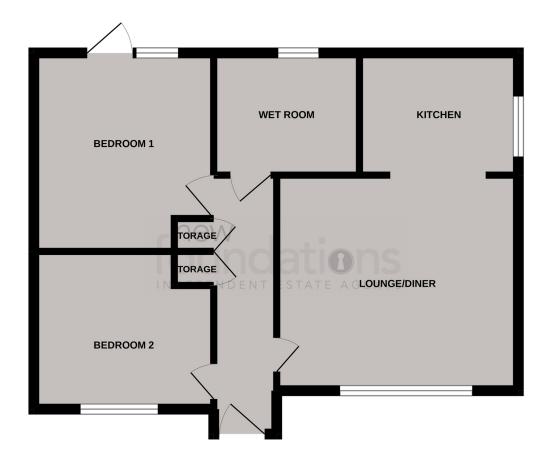

#### **ROOM DESCRIPTIONS**

### Private Entrance Hall

Door to private entrance hall with door to shelved storage cupboard and door to airing cupboard with shelving and immersion tank, door to living room.

# Living Room

12' 8" x 10' 8" (3.86m x 3.25m) A south facing room with window overlooking the front of the property, feature fireplace, wall mounted electric storage heater, opening to kitchen.

### Kitchen

8' 8" x 5' 7" (2.64m x 1.70m) With modern units comprising; one and a half bowl stainless steel sink unit with mixer tap and cupboards under, further range of cupboards and drawer with working surfaces over, range of matching wall mounted cupboards, part tiling to walls, space for electric cooker, space for washing machine, space for freestanding fridge freezer, window overlooking the side of the property and towards the 8th century church.

### Bedroom 1

10' 5" x 10' 3" (3.18m x 3.12m) With wall mounted electric storage heater, double glazed window and double glazed door leading to the private garden.

### Bedroom 2

8' 10" x 7' 7" narrowing to 5' (2.69m x 2.31m) With window overlooking the front of the property, wall mounted electric panel heater.

### Wet Room

A modern suite comprising; wet room style shower with Mira electric shower, concealed cistern low-level WC, wash hand basin with cupboard below, tiled walls, frosted glass window, heated chrome ladder towel rail.

# **GROUND FLOOR**

Whist every uttering has been made to ensure the accuracy of the floorplan contained here, measurements of drocs, visioned, comes and any other leans are approximate and or expensibility is taken for any error omission or mis-statement. This plan is for illustrative purposes only and should be used as such by any prospective purchaser. The services, systems and appliances shown have not be net seted and no guarantee as to their operability or efficiency can be given.