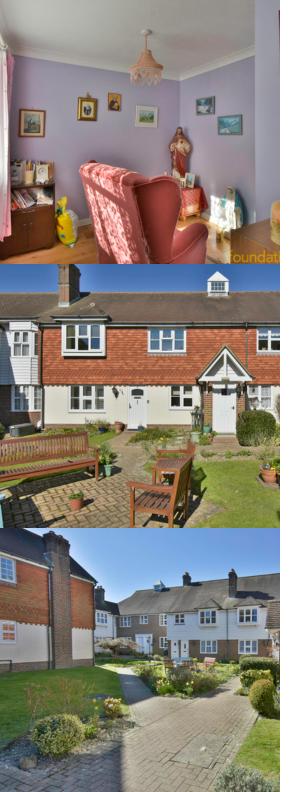

# Living Room

12' 8" x 10' 8" (3.86m x 3.25m) A south facing room with window overlooking the front of the property, feature fireplace, wall mounted electric storage heater, opening to kitchen.

### Outside

There is an area of private rear garden laid to stones, screened by fencing, well planted shrubbery and a stone boundary wall. To the front of property there is communal gardens with areas of seating.