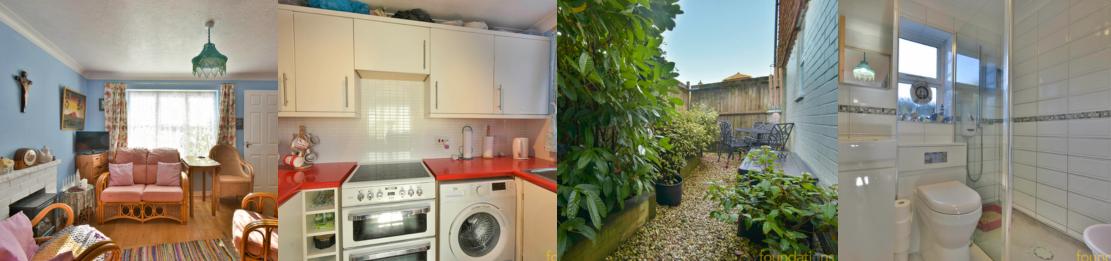

# Living Room

12' 8" x 10' 8" (3.86m x 3.25m) A south facing room with window overlooking the front of the property, feature fireplace, wall mounted electric storage heater, opening to kitchen.

### Kitchen

8' 8" x 5' 7" (2.64m x 1.70m) With modern units comprising; one and a half bowl stainless steel sink unit with mixer tap and cupboards under, further range of cupboards and drawer with working surfaces over, range of matching wall mounted cupboards, part tiling to walls, space for electric cooker, space for washing machine, space for freestanding fridge freezer, window overlooking the side of the property and towards the 8th century church.

### Outside

There is an area of private rear garden laid to stones, screened by fencing, well planted shrubbery and a stone boundary wall. To the front of property there is communal gardens with areas of seating.

### Wet Room

A modern suite comprising; wet room style shower with Mira electric shower, concealed cistern low-level WC, wash hand basin with cupboard below, tiled walls, frosted glass window, heated chrome ladder towel rail.