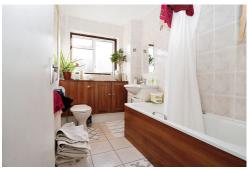

## **GROUND FLOOR**

**Enclosed Porch** 

Hallway

**Ground Floor WC** 

Kitchen Diner: 8' 7" x 15' 8" (2.62m x

4.78m)

Lounge: 14' 6" x 14' 11" (4.42m x 4.55m)

**FIRST FLOOR** 

Bedroom One: 8' 11" x 14' 2" (2.72m x

4.32m)

Bedroom Two: 8' 11" x 12' 3" (2.72m x

3.73m)

Bedroom Three: 6' 9" x 10' 4" (2.06m x

3.15m)

First Floor Bathroom/WC

**EXTERIOR** 