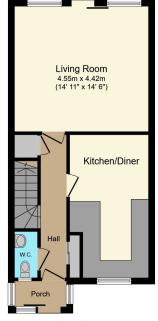

## **GROUND FLOOR**

**Enclosed Porch** 

Hallway

**Ground Floor WC** 

Kitchen Diner: 8' 7" x 15' 8" (2.62m x

4.78m)

Lounge: 14' 6" x 14' 11" (4.42m x 4.55m)

**FIRST FLOOR** 

Paved Front Garden Rear Garden

Bedroom Three 3.15m x 2.05m (10" 4" x 6" 9")

Main Bedroom 4.32m x 2.72m (14" 2" x 8" 11")

Bedroom Two 3.73m x 2.72m (12" 3" x 8" 11")

**Ground Floor** 

First Floor

This floor plan is for illustrative purposes only. It is not drawn to scale. Any measurements, floor areas (including any total floor area), openings and orientations are approximate. No details are guaranteed, they cannot be relied upon for any purpose and do not form any part of any agreement. No liability is taken for any error, omission or misstatement. A party must rely upon its own inspection(s). Powered by www.Propertybox.io