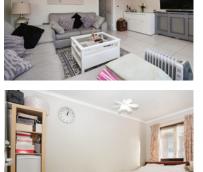

## **GROUND FLOOR**

**Enclosed Porch** 

Hallway

**Ground Floor WC** 

Kitchen Diner: 8' 7" x 15' 8" (2.62m x

4.78m)

Lounge: 14' 6" x 14' 11" (4.42m x 4.55m)

**FIRST FLOOR** 