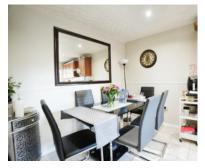

## **GROUND FLOOR**

**Enclosed Porch** 

Hallway

**Ground Floor WC** 

Kitchen Diner: 8' 7" x 15' 8" (2.62m x

4.78m)

Lounge: 14' 6" x 14' 11" (4.42m x 4.55m)

**FIRST FLOOR** 