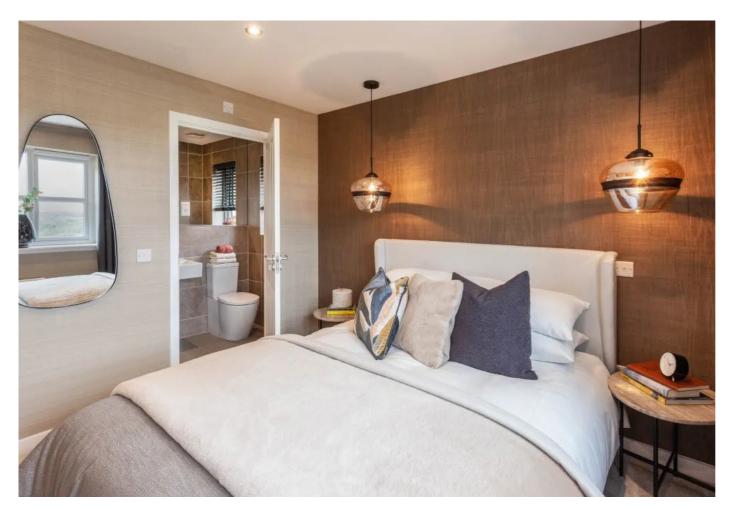

On the upper floor, the hall affords access to three double bedrooms and a single bedroom, with the principal bedroom set to the front featuring an en-suite shower room and a large built-in wardrobe; whilst the fourth bedroom could become a useful home office. Completing the accommodation, the bathroom is set to the side and offers space for a three-piece suite.

#### First Floor

| Principal Bedroom | 9' 3" × 9' 11" |
|-------------------|----------------|
| En-Suite          | 7′ 11″ × 4′ 0″ |
| Bedroom 2         | 9′ 4″ × 12′ 5″ |
| Bedroom 3         | 11' 7" × 8' 2" |
| Bedroom 4         | 9' 4" × 6' 10" |
| Bathroom          | 7′ 11″ × 7′ 1″ |
|                   |                |