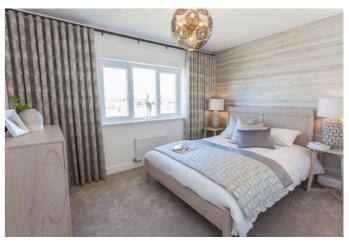

On the upper floor, the hall affords access to three double bedrooms and a single bedroom, with the principal bedroom set to the front featuring an en-suite shower room and a large built-in wardrobe; whilst the fourth bedroom could become a useful home office. Completing the accommodation, the bathroom is set to the side and offers space for a three-piece suite.

#### First Floor

| Principal Bedroom | 9' 3" × 9' 11" |
|-------------------|----------------|
| En-Suite          | 7′ 11″ × 4′ 0″ |
| Bedroom 2         | 9′ 4″ × 12′ 5″ |
| Bedroom 3         | 11' 7" × 8' 2" |
| Bedroom 4         | 9' 4" × 6' 10" |
| Bathroom          | 7′ 11″ × 7′ 1″ |
|                   |                |