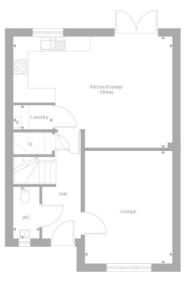

A welcoming entrance hall affords access to the staircase leading to the upper hall, and throughout the ground floor, including a convenient WC and an understair storage cupboard. A stunning lounge space is set to the front; whilst to the rear, with French patio doors, an exceptionally spacious open-plan kitchen/dining/family room benefits from garden access and a separate laundry room, and presents an adaptable and comfortable setting for family life and entertainment.

#### Ground Floor

| Lounge                | 11' 9" × 15' 0"  |
|-----------------------|------------------|
| Kitchen/Family/Dining | 21' 3" × 14' 10" |
| Laundry               | 5' 3" × 3' 2"    |
| WC                    | 3' 6" × 6' 10"   |