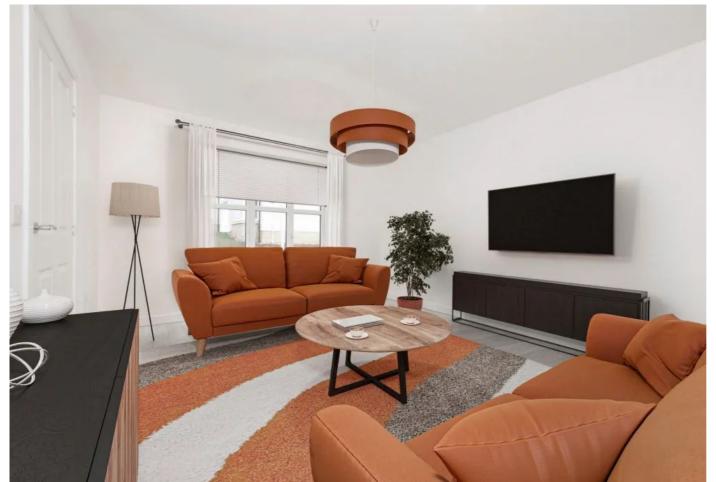

A welcoming entrance hall affords access to the staircase leading to the upper hall, and throughout the ground floor, including a convenient WC and an understair storage cupboard. A stunning lounge space is set to the front; whilst to the rear, with French patio doors, an exceptionally spacious open-plan kitchen/dining/family room benefits from garden access and a separate laundry room, and presents an adaptable and comfortable setting for family life and entertainment.