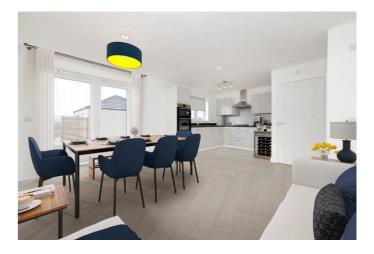

A welcoming entrance hall affords access to the staircase leading to the upper hall, and throughout the ground floor, including a convenient WC and an understair storage cupboard. A stunning lounge space is set to the front; whilst to the rear, with French patio doors, an exceptionally spacious open-plan kitchen/dining/family room benefits from garden access and a separate laundry room, and presents an adaptable and comfortable setting for family life and entertainment.

#### Ground Floor

| Lounge                | 11' 9" × 15' 0"  |
|-----------------------|------------------|
| Kitchen/Family/Dining | 21' 3" × 14' 10" |
| Laundry               | 5' 3" × 3' 2"    |
| WC                    | 3' 6" × 6' 10"   |