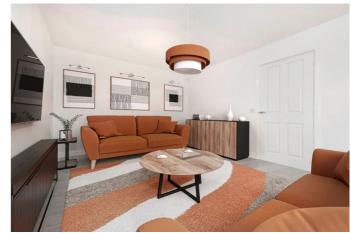

A welcoming entrance hall affords access to the staircase leading to the upper hall, and throughout the ground floor, including a convenient WC and an understair storage cupboard. A stunning lounge space is set to the front; whilst to the rear, with French patio doors, an exceptionally spacious open-plan kitchen/dining/family room benefits from garden access and a separate laundry room, and presents an adaptable and comfortable setting for family life and entertainment.