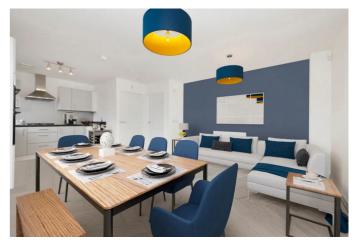

A welcoming entrance hall affords access to the staircase leading to the upper hall, and throughout the ground floor, including a convenient WC and an understair storage cupboard. A stunning lounge space is set to the front; whilst to the rear, with French patio doors, an exceptionally spacious open-plan kitchen/dining/family room benefits from garden access and a separate laundry room, and presents an adaptable and comfortable setting for family life and entertainment.