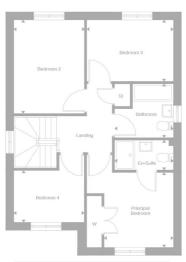

On the upper floor, the hall affords access to three double bedrooms and a single bedroom, with the principal bedroom set to the front featuring an en-suite shower room and a large built-in wardrobe; whilst the fourth bedroom could become a useful home office. Completing the accommodation, the bathroom is set to the side and offers space for a three-piece suite.

#### First Floor

| Principal Bedroom | 9' 3" × 9' 11" |
|-------------------|----------------|
| En-Suite          | 7′ 11″ × 4′ 0″ |
| Bedroom 2         | 9′ 4″ × 12′ 5″ |
| Bedroom 3         | 11' 7" × 8' 2" |
| Bedroom 4         | 9' 4" × 6' 10" |
| Bathroom          | 7′ 11″ × 7′ 1″ |
|                   |                |