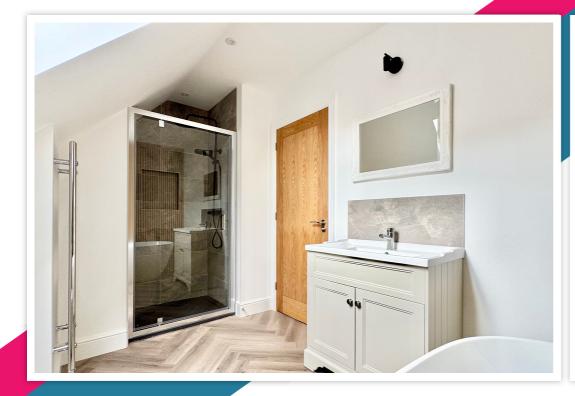

To the first floor can be found attractive landing with vaulted ceiling and mezzanine storage area, three further double bedrooms with the main bedroom having an en-suite shower room and w/c. In addition the contemporary family bathroom with free standing bath is the perfect place to unwind, with w.c, modern shower cubicle and attractive vanity unit with wash hand basin.