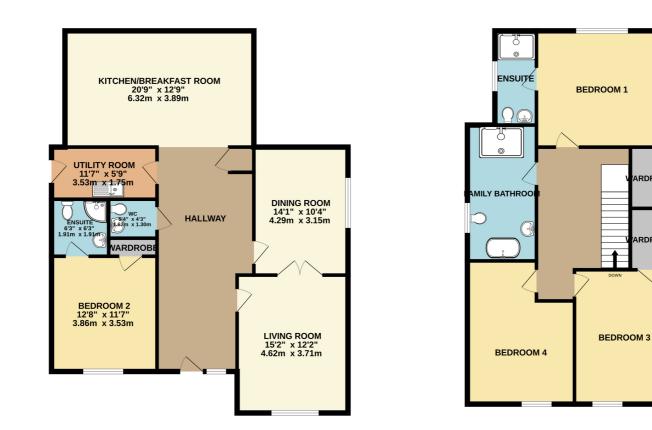

Tall Oaks, Sandhurst Lane, Bexhill On Sea, East Sussex, TN39 4RH

GROUND FLOOR 1123 sq.ft. (104.3 sq.m.) approx.

1ST FLOOR 881 sq.ft. (81.9 sq.m.) approx.

ARDROBE

ARDROB

TOTAL FLOOR AREA : 2004 sq.ft. (186.2 sq.m.) approx. Whilst every attempt has been made to ensure the accuracy of the floorplan contained here, measurements of doors, windows, rooms and any other items are approximate and no responsibility is taken for any error, omission or mis-statement. This plan is for illustrative purposes only and should be used as such by any prospective purchaser. The services, systems and applications have not been tested and no guarantee as to their operability or efficiency can be given. Made with Metrophys ©2025