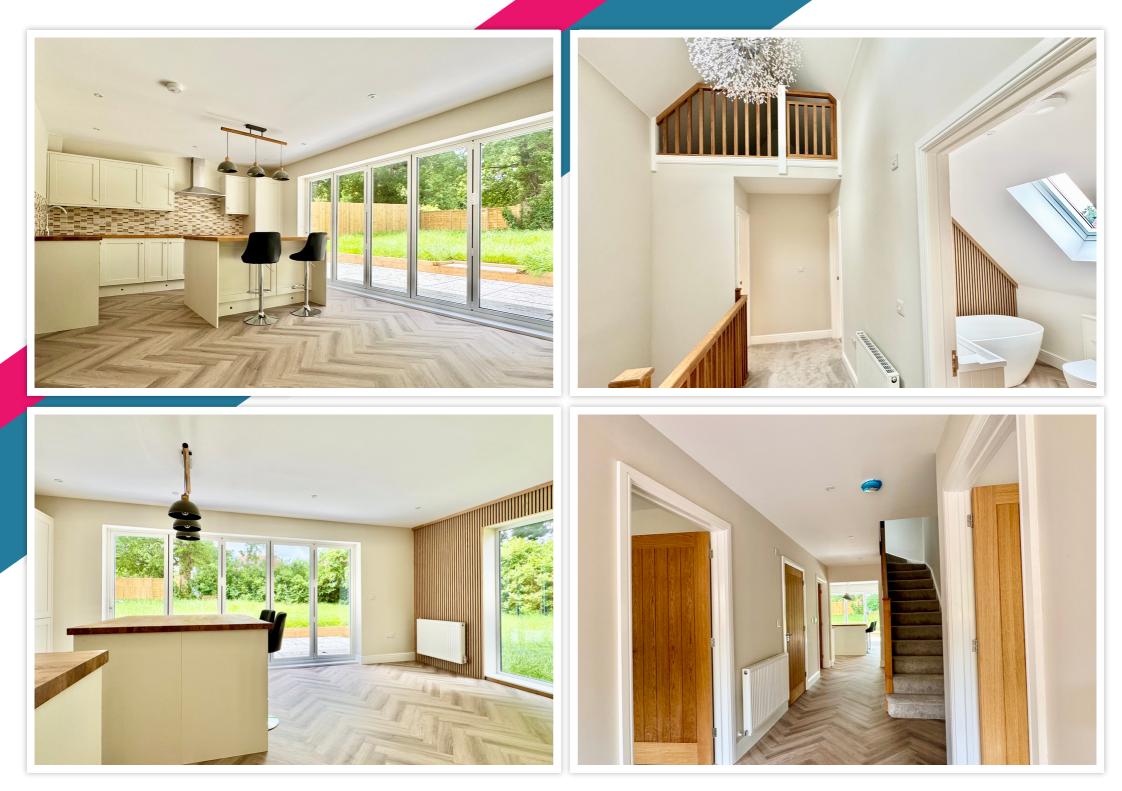

## AT A GLANCE...

This impressive detached property offers light and spacious accommodation throughout and accommodation comprises generous entrance hall, sitting room with double doors opening into the dining room, superb fitted kitchen with range of built in appliances and large island, and additional dining area having access out to the patio area and garden via bi-fold doors. In addition there is a separate utility room, downstairs w.c and a ground floor double bedroom with en-suite shower room, offering versatility and giving the option to suit multi-generational living.

To the first floor can be found attractive landing with vaulted ceiling and mezzanine storage area, three further double bedrooms with the main bedroom having an en-suite shower room and w/c. In addition the contemporary family bathroom with free standing bath is the perfect place to unwind, with w.c, modern shower cubicle and attractive vanity unit with wash hand basin.

Further benefits to this property include excellent storage throughout, quality flooring/fittings, air source heat pump, double glazing, contemporary lighting and EV charge point.

To the outside there is a driveway providing off road parking for several vehicles and to the rear a substantial patio area leading to an impressive lawned area to the rear providing a blank canvas for further landscaping.