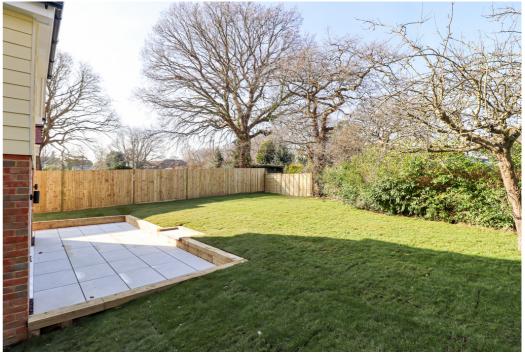

Further benefits to this property include excellent storage throughout, quality flooring/fittings, air source heat pump, double glazing, contemporary lighting and EV charge point.

To the outside there is a driveway providing off road parking for several vehicles and to the rear a substantial patio area leading to an impressive lawned area to the rear providing a blank canvas for further landscaping.