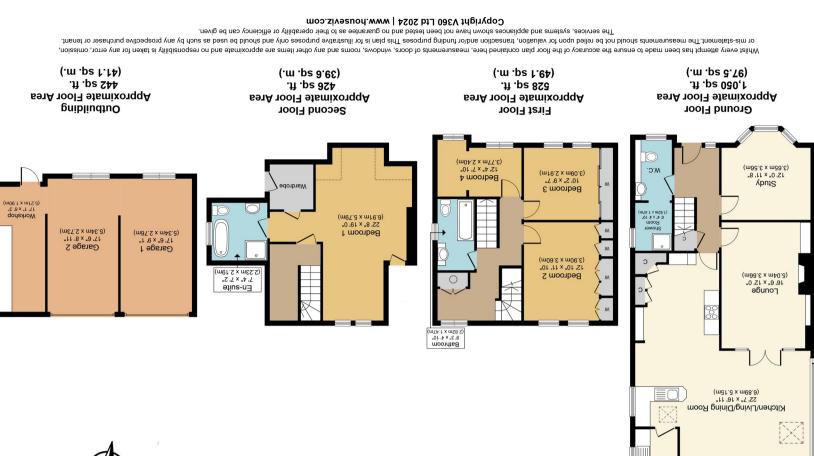

## 26 Barmby Avenue, Fulford, York YO10 4HX

Redmove are proud to bring to market this immaculate and skilfully extended semi detached family home situated in the highly desirable area of Fulford. The property has been lovingly updated by the current owners and truly deserves to be viewed to fully appreciate the size and standard of accommodation on offer. Briefly comprising, bright entrance hall with under stair storage, a reception room to the front of the house with bay window which is currently used as a study, spacious lounge with fire, an impressive kitchen / living / dining space is at the heart of the home with additional utility and a ground floor shower room with w/c.

To the first floor are three good sized bedrooms, two of which benefit from fitted wardrobes, and a three piece house bathroom. The principle suite is located on the third floor and boasts a modern four piece ensuite bathroom and large wardrobe.

Externally the property benefits from a block paved driveway with a hedged border and electric car charger to the front. To the rear is a well maintained generous garden complete with laid lawn, mature borders and two patio areas, perfect for entertaining. Nestled at the rear of the garden is the detached double garage with workshop.