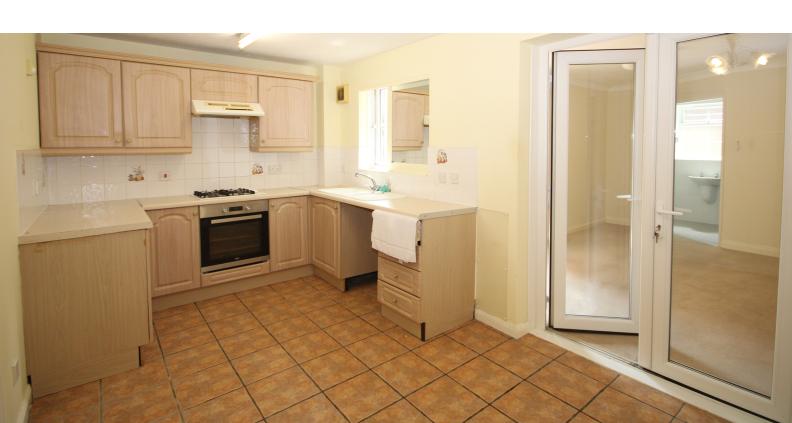

#### KITCHEN/BREAKFAST ROOM

14' 9" x 8' 5" (4.50m x 2.57m)

Double glazed window to the rear aspect, double glazed double doors into Bedroom 1/ Reception room, textured finish to the ceiling, range of wall and base units with rolled edge work surfaces over, 1 1/2 bowl polycarbonate sink unit with drainer and mixer tap over, plumbing for automatic washing machine, space for fridge/freezer, integrated four ring gas hob with extractor over, single electric oven, central heating radiator, tiled flooring.