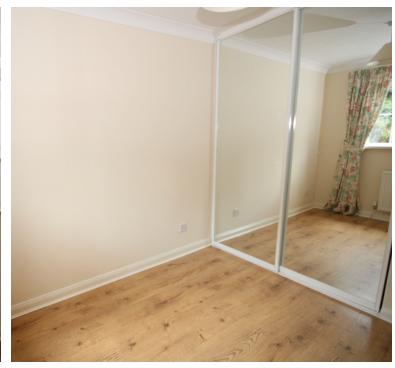

#### **BEDROOM 1**

8' 5" x 13' 2" (2.57m x 4.01m)

Double glazed window to the front aspect, coving to textured finish to the ceiling, fitted mirror wardrobes, central heating radiator, laminate flooring.

#### BEDROOM 2

8' 11" x 9' 5" (2.72m x 2.87m)

Double glazed window to the rear aspect, coved and textured finish to the ceiling, fitted mirror wardrobes, central heating radiator, laminate flooring.