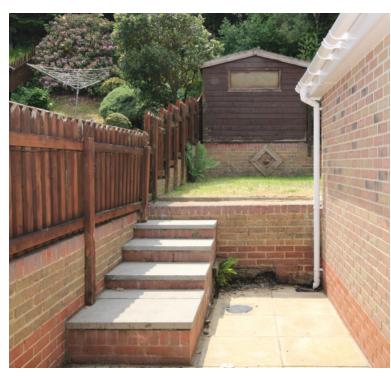

#### **REAR**

Enclosed rear garden with paved patio area, steps up to lawned area and mature shrubbery.