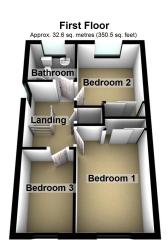

## STAIRS TO THE FIRST FLOOR

## **LANDING**

Double glazed window to the side aspect, coved to textured ceiling, access to loft space, storage cupboard housing wall mounted combination boiler serving domestic hot water and central heating system. Doors through to:

#### **BATHROOM**

Obscure double glazed window to the rear aspect, three piece suite comprising,: corner bath, pedestal wash hand basin, low level wc, tiled splash back areas, textured finish to the ceiling, wall mounted extractor fan, central heating radiator, tiled flooring.

#### **BEDROOM 1**

8' 5" x 13' 2" (2.57m x 4.01m)

Double glazed window to the front aspect, coving to textured finish to the ceiling, fitted mirror wardrobes, central heating radiator, laminate flooring.

#### BEDROOM 2

8' 11" x 9' 5" (2.72m x 2.87m)

Double glazed window to the rear aspect, coved and textured finish to the ceiling, fitted mirror wardrobes, central heating radiator, laminate flooring.

## **BEDROOM 3**

6' 6" x 9' 1" (1.98m x 2.77m)

Double glazed window to the front aspect, coved and textured finish to the ceiling, central heating radiator, laminate flooring.

## FLOORPLAN & EPC

Total area: approx. 81.9 sq. metres (881.6 sq. feet)