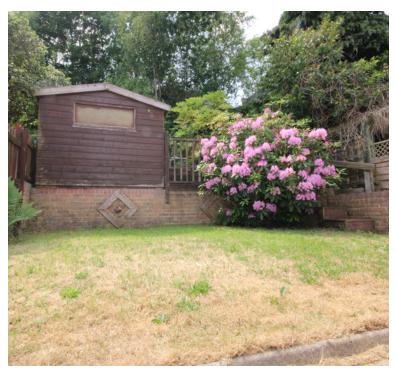

#### **REAR**

Enclosed rear garden with paved patio area, steps up to lawned area and mature shrubbery.