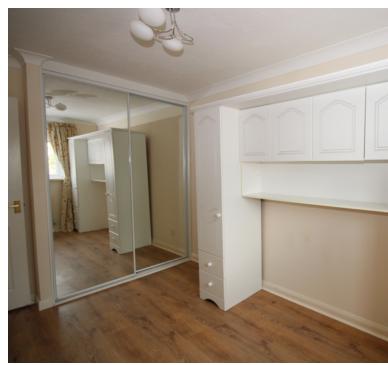

#### **BEDROOM 1**

8' 5" x 13' 2" (2.57m x 4.01m)

Double glazed window to the front aspect, coving to textured finish to the ceiling, fitted mirror wardrobes, central heating radiator, laminate flooring.

#### BEDROOM 2

8' 11" x 9' 5" (2.72m x 2.87m)

Double glazed window to the rear aspect, coved and textured finish to the ceiling, fitted mirror wardrobes, central heating radiator, laminate flooring.