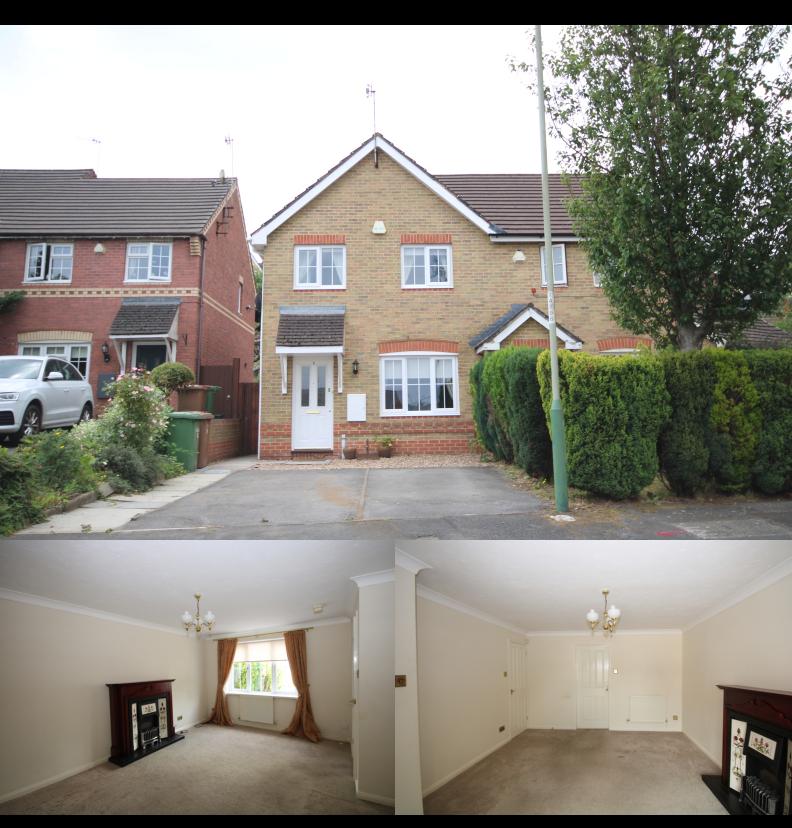

## THIS PROPERTY COMES FULLY EQUIPT WITH A GROUND FLOOR BEDROOM AND WET ROOM !!!!

A three/four bedroom semi detached property situated on the popular Libanus Fields development which is within close proximity to Blackwood Town Centre with a Cinema, various cafes, bars and major road networks.

Accommodation briefly comprises to the ground floor: entrance hallway, lounge, kitchen/breakfast room, bedroom/reception room and wet room.

Whilst to the first floor are three bedrooms and family bathroom .

Other features include gas central heating, double glazing, enclosed rear garden and driveway to the front offering ample off road parking.

Viewing recommended!!

No Chain!!

#### **LOUNGE**

11' 8" x 15' 5" (3.56m x 4.70m)

Double glazed window to the front aspect, Coved and textured finish to the ceiling, under stairs storage cupboard, two central heating radiators, "Feature" fire surround.

## **FRONT**

Driveway offering ample off road parking leading to a gravelled area and side access to the rear.