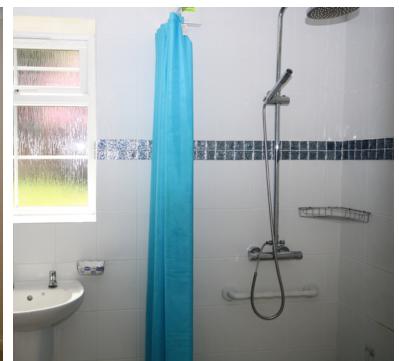

## **WET ROOM**

9' 3" x 5' 7" (2.82m x 1.70m)

Obscure double glazed window to the rear aspect, three piece suite comprising: walk in shower enclosure with double head rain water shower over, pedestal wash hand basin, low level wc, tiled surround and tiled flooring, central heating radiator.