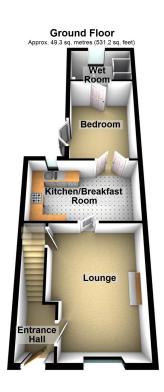

## **GROUND FLOOR**

#### **ENTRANCE**

Enter via a obscure double glazed front door.

#### **ENTRANCE HALLWAY**

Coved to textured finish to the ceiling, stairs to the first floor, central heating radiator, laminate flooring.

#### **LOUNGE**

11' 8" x 15' 5" (3.56m x 4.70m)

Double glazed window to the front aspect, Coved and textured finish to the ceiling, under stairs storage cupboard, two central heating radiators, "Feature" fire surround.

#### KITCHEN/BREAKFAST ROOM

14' 9" x 8' 5" (4.50m x 2.57m)

Double glazed window to the rear aspect, double glazed double doors into Bedroom 1/ Reception room, textured finish to the ceiling, range of wall and base units with rolled edge work surfaces over, 1 1/2 bowl polycarbonate sink unit with drainer and mixer tap over, plumbing for automatic washing machine, space for fridge/freezer, integrated four ring gas hob with extractor over, single electric oven, central heating radiator, tiled flooring.

#### BEDROOM/RECEPTION ROOM

9' 3" x 13' 0" (2.82m x 3.96m)

Double glazed "French" doors to the side aspect, coved finish to the ceiling, central heating radiator. Door through to:

## **WET ROOM**

9' 3" x 5' 7" (2.82m x 1.70m)

Obscure double glazed window to the rear aspect, three piece suite comprising: walk in shower enclosure with double head rain water shower over, pedestal wash hand basin, low level wc, tiled surround and tiled flooring, central heating radiator.

## FLOORPLAN & EPC

Total area: approx. 81.9 sq. metres (881.6 sq. feet)