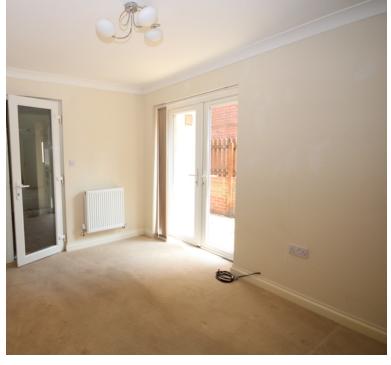

#### BEDROOM/RECEPTION ROOM

9' 3" x 13' 0" (2.82m x 3.96m)

Double glazed "French" doors to the side aspect, coved finish to the ceiling, central heating radiator. Door through to: