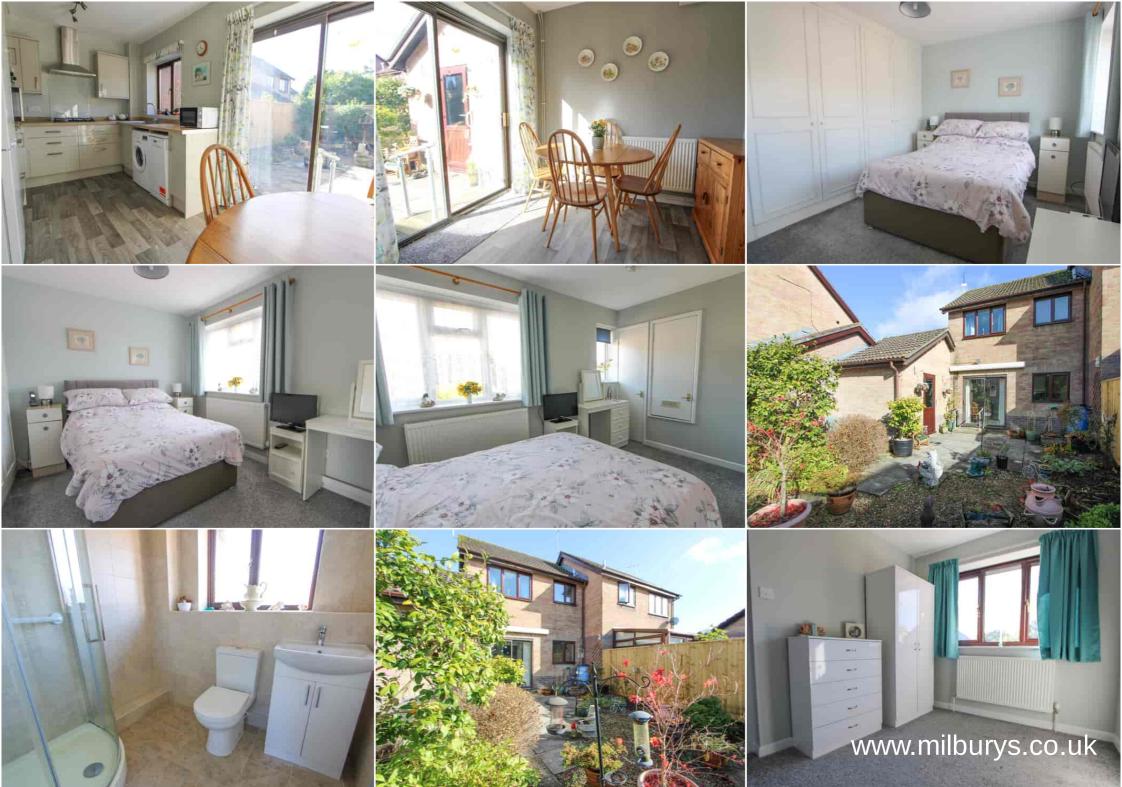

## 58 Bennetts Court, Yate, South Gloucestershire BS37 4XH

A delightful two double bedroom semi-detached house which has a fantastic location for both Chipping Sodbury and Yate! The property has been modernised and updated so now has a contemporary fitted kitchen with room for a dining table and patio doors leading into the sunny facing rear garden. The lounge is located at the front of the property and offers a cosy feel with the added benefit of a porch and downstairs guest cloakroom as you enter from the front door. On the first floor there are two double bedrooms and a modern shower room, plus the property has gas central heating. The garden is fully enclosed, is of a good size and will appeal to those looking for a low maintenance but pretty space. There is also a single garage next to the property with driveway parking and a pedestrian door to the rear garden. All in all a super home for those looking for their first home or to downsize and be within easy access to amenities. NO ONWARD CHAIN!

## **Property Highlights, Accommodation & Services**

- Two Bedroom Semi-Detached Home No Onward Chain! Beautifully Kept Home Close To Shops
- Upgraded Kitchen/Diner with Patio Doors To Rear Downstairs Cloakroom Modern Shower Room
- Enclosed and Sunny Rear Garden
  Single Garage & Driveway Parking
  Gas Central Heating And Double Glazing
- Council Tax Band C South Gloucestershire Council