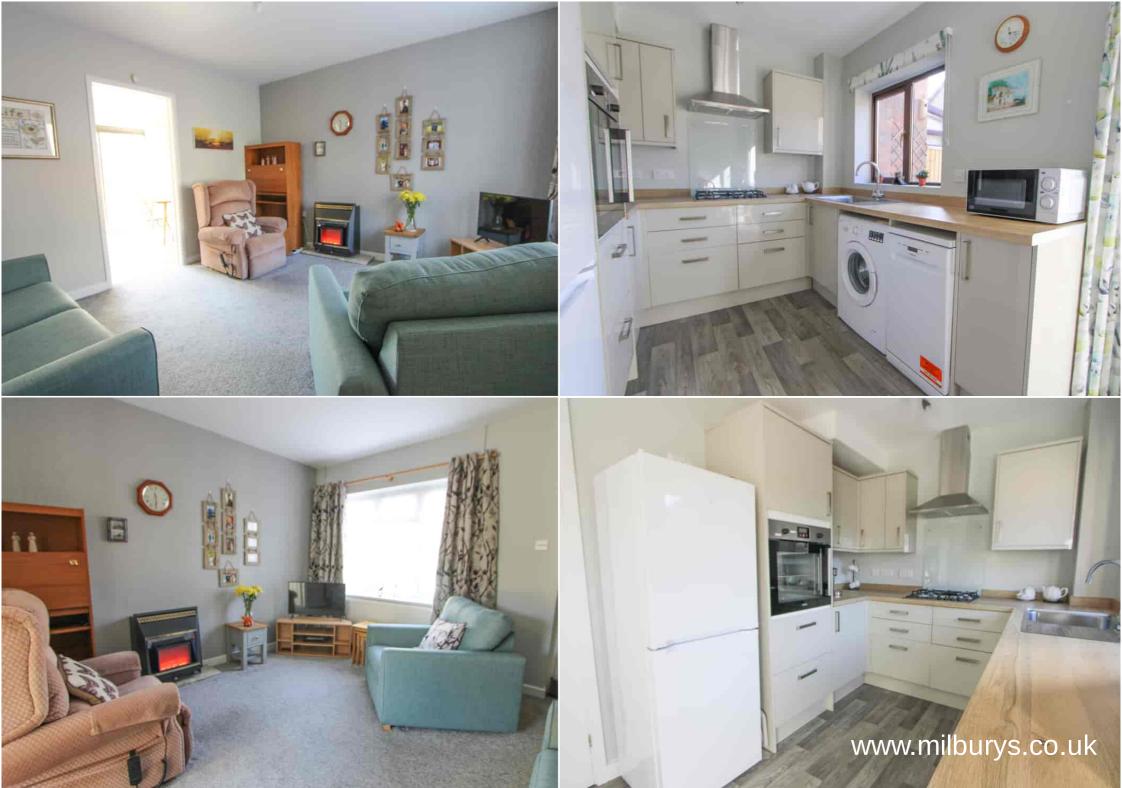

## 58 Bennetts Court, Yate, South Gloucestershire BS37 4XH

A delightful two double bedroom semi-detached house which has a fantastic location for both Chipping Sodbury and Yate! The property has been modernised and updated so now has a contemporary fitted kitchen with room for a dining table and patio doors leading into the sunny facing rear garden. The lounge is located at the front of the property and offers a cosy feel with the added benefit of a porch and downstairs guest cloakroom as you enter from the front door. On the first floor there are two double bedrooms and a modern shower room, plus the property has gas central heating. The garden is fully enclosed, is of a good size and will appeal to those looking for a low maintenance but pretty space. There is also a single garage next to the property with driveway parking and a pedestrian door to the rear garden. All in all a super home for those looking for their first home or to downsize and be within easy access to amenities. NO ONWARD CHAIN!

## **Property Highlights, Accommodation & Services**

- Two Bedroom Semi-Detached Home No Onward Chain! Beautifully Kept Home Close To Shops
- Upgraded Kitchen/Diner with Patio Doors To Rear Downstairs Cloakroom Modern Shower Room
- Enclosed and Sunny Rear Garden
  Single Garage & Driveway Parking
  Gas Central Heating And Double Glazing
- Council Tax Band C South Gloucestershire Council