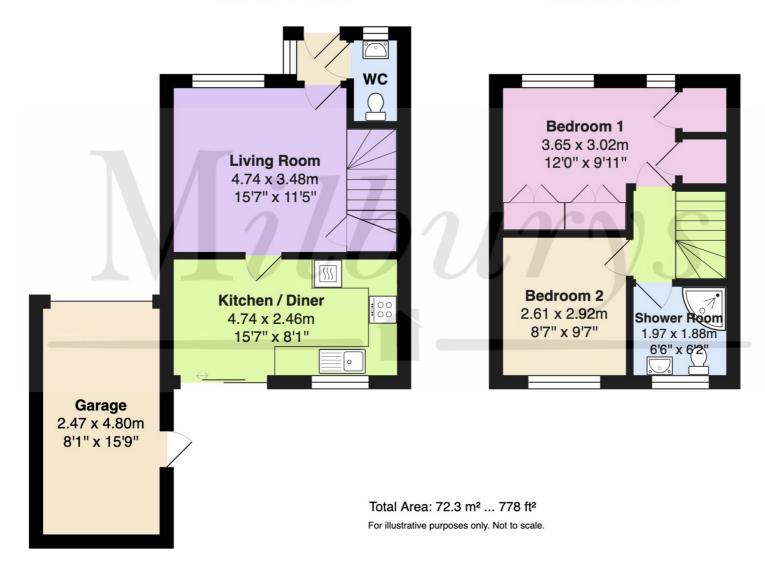

**Ground Floor** 

Area: 43.4 m<sup>2</sup> ... 467 ft<sup>2</sup>

Area: 28.9 m2 ... 311 ft2

## 58 Bennetts Court, Yate, South Gloucestershire BS37 4XH

A delightful two double bedroom semi-detached house which has a fantastic location for both Chipping Sodbury and Yate! The property has been modernised and updated so now has a contemporary fitted kitchen with room for a dining table and patio doors leading into the sunny facing rear garden. The lounge is located at the front of the property and offers a cosy feel with the added benefit of a porch and downstairs guest cloakroom as you enter from the front door. On the first floor there are two double bedrooms and a modern shower room, plus the property has gas central heating. The garden is fully enclosed, is of a good size and will appeal to those looking for a low maintenance but pretty space. There is also a single garage next to the property with driveway parking and a pedestrian door to the rear garden. All in all a super home for those looking for their first home or to downsize and be within easy access to amenities. NO ONWARD CHAIN!

## **Property Highlights, Accommodation & Services**

- Two Bedroom Semi-Detached Home No Onward Chain! Beautifully Kept Home Close To Shops
- Upgraded Kitchen/Diner with Patio Doors To Rear Downstairs Cloakroom Modern Shower Room
- Enclosed and Sunny Rear Garden
  Single Garage & Driveway Parking
  Gas Central Heating And Double Glazing
- Council Tax Band C South Gloucestershire Council