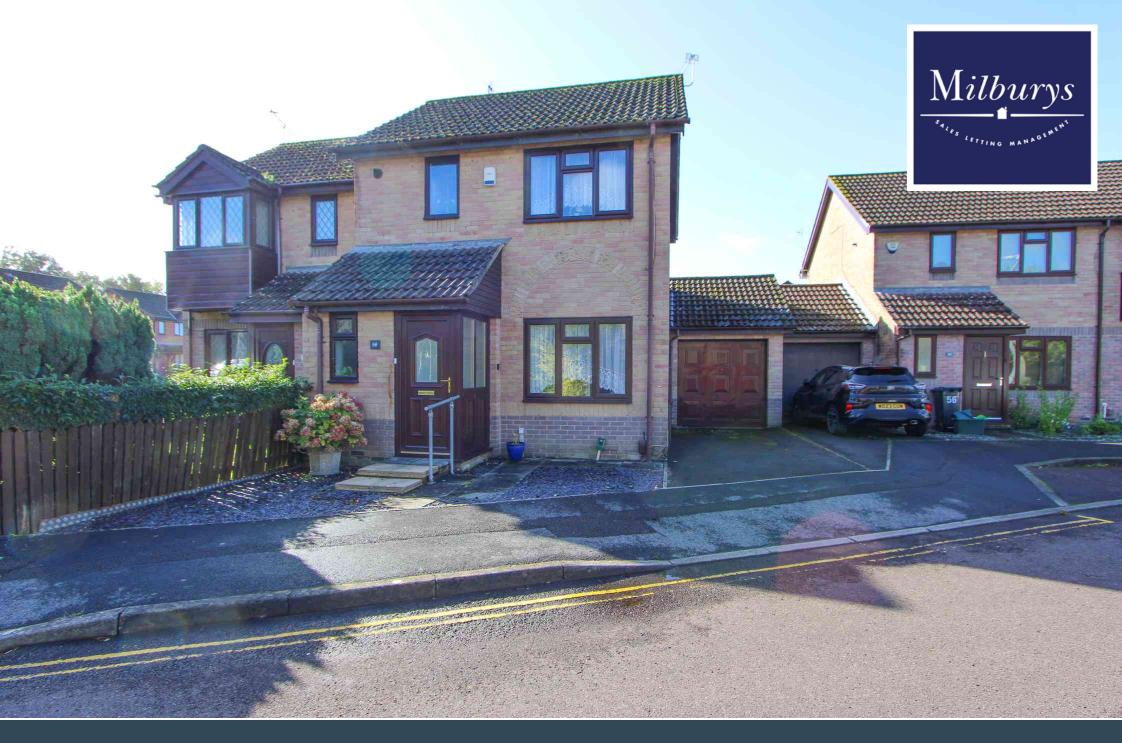

## 58 Bennetts Court, Yate, South Gloucestershire BS37 4XH

A delightful two double bedroom semi-detached house which has a fantastic location for both Chipping Sodbury and Yate! The property has been modernised and updated so now has a contemporary fitted kitchen with room for a dining table and patio doors leading into the sunny facing rear garden. The lounge is located at the front of the property and offers a cosy feel with the added benefit of a porch and downstairs guest cloakroom as you enter from the front door. On the first floor there are two double bedrooms and a modern shower room, plus the property has gas central heating. The garden is fully enclosed, is of a good size and will appeal to those looking for a low maintenance but pretty space. There is also a single garage next to the property with driveway parking and a pedestrian door to the rear garden. All in all a super home for those looking for their first home or to downsize and be within easy access to amenities. NO ONWARD CHAIN!