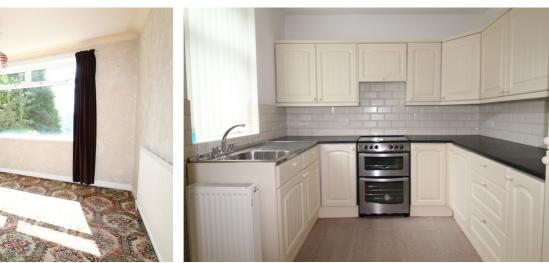

## **FULL DESCRIPTION**

An ideal purchase for the growing family is this spacious three bedroom mature semi-detached property, situated in an elevated position enjoying distant views to the front. The well proportioned accommodation is in need of some updating and briefly comprises of a side entrance porch leading into the entrance hall. The lounge has a bay window to the front and a small side window. There is a dining room with window to the front elevation. The kitchen has a range of modern base and wall mounted units, under unit lighting, oven, extractor and a useful under stairs storage cupboard. Rear utility porch with plumbing for washing machine and rear door. To the first floor there are three bedrooms the third with a built in cabin bed base which could be removed to increase the floor space, house bathroom with older style coloured suite comprising of a bath, wash hand basin. Separate w.c. Externally the property has pleasant mature gardens mainly to the front, single garage to the front with electric door, smaller raised garden to the rear backing onto fields. Gas central heating and double glazing. Offered for sale with no onward chain, EPC RATING D