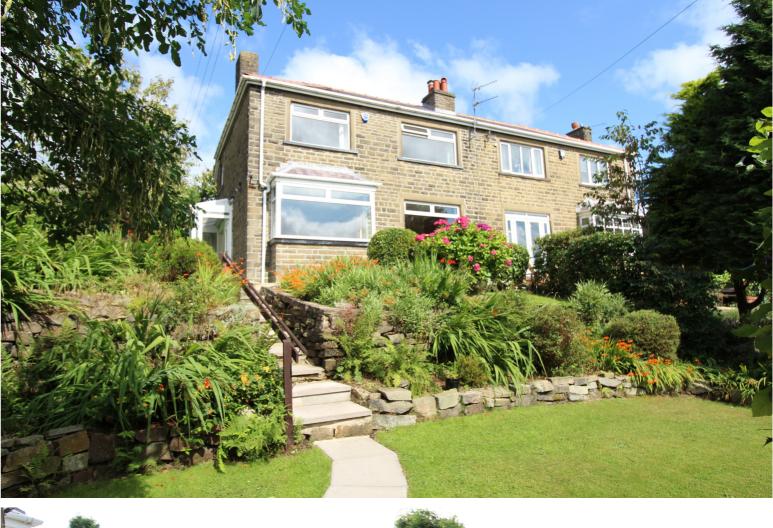

## £169,995

ts.co.uk E: keighley@dayandcoestateagents.co.uk

- MATURE, DOUBLE FRONTED SEMI-DETACHED
- THREE BEDROOMS
- PLEASANT GARDENS, SINGLE GARAGE

- DISTANT VIEWS TO THE FRONT
- TWO SPACIOUS RECEPTION ROOMS
- NO VENDOR CHAIN

## **SUMMARY**

\*\* A SPACIOUS, MATURE THREE BEDROOM SEMI-DETACHED HOUSE SITUATED IN AN ELEVATED POSITION ENJOYING DISTANT VIEWS TO THE FRONT, TWO GOOD SIZED RECEPTION ROOMS, PLEASANT GARDENS, SINGLE GARAGE, GAS CENTRAL HEATING, DOUBLE GLAZING, NO VENDOR CHAIN, EPC RATING D\*\*

## **FULL DESCRIPTION**

An ideal purchase for the growing family is this spacious three bedroom mature semi-detached property, situated in an elevated position enjoying distant views to the front. The well proportioned accommodation is in need of some updating and briefly comprises of a side entrance porch leading into the entrance hall. The lounge has a bay window to the front and a small side window. There is a dining room with window to the front elevation. The kitchen has a range of modern base and wall mounted units, under unit lighting, oven, extractor and a useful under stairs storage cupboard. Rear utility porch with plumbing for washing machine and rear door. To the first floor there are three bedrooms the third with a built in cabin bed base which could be removed to increase the floor space, house bathroom with older style coloured suite comprising of a bath, wash hand basin. Separate w.c. Externally the property has pleasant mature gardens mainly to the front, single garage to the front with electric door, smaller raised garden to the rear backing onto fields. Gas central heating and double glazing. Offered for sale with no onward chain, EPC RATING D