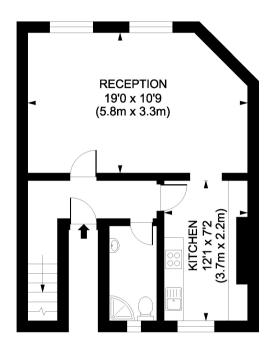

**SECOND FLOOR** 

THIRD FLOOR

Northcote Road, SW11 Gross internal area 624 sq ft/58 sq metres

© photosandfloorplans.com

## **PROPERTY FEATURES**

- Kitchen
- Storage
- Residents Parking
- Available Immediately
- London Borough of Wandsworth Large Under-Stairs Storage Cupboard
- Bathroom
- Double Bedroom
- Large Reception Room
- 624 Sq Ft / 58 Sq M