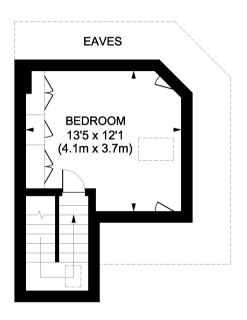

**SECOND FLOOR** 

THIRD FLOOR

Northcote Road, SW11 Gross internal area 624 sq ft/58 sq metres

© photosandfloorplans.com

## **PROPERTY FEATURES**

- Kitchen
- Storage
- Residents Parking
- Available Immediately
- London Borough of Wandsworth Large Under-Stairs Storage Cupboard
- Bathroom
- Double Bedroom
- Large Reception Room
- 624 Sq Ft / 58 Sq M