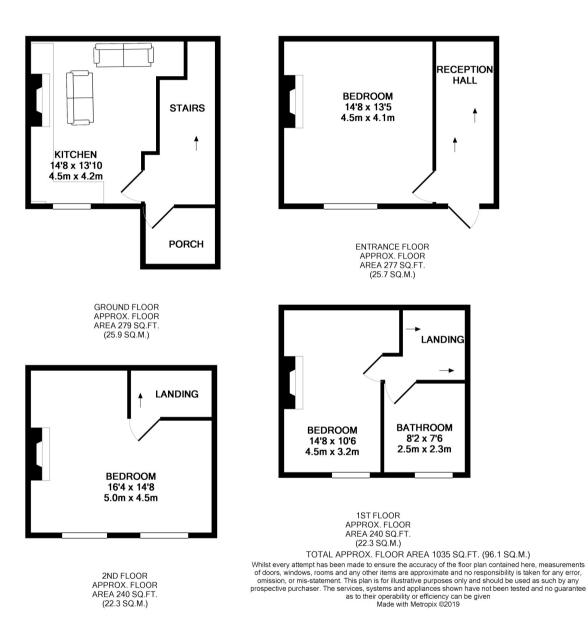

## £1,368.75 Freehold

Diamond Properties are pleased to offer, this top notch, recently refurbished, beautiful three bedroom student house, split over 4 floors and having a bedroom on each floor! Plus an open plan living room-kitchen area, house bathroom and being located just minutes' walk from the main university campus and all local amenities, an early viewing is recommended on this property!