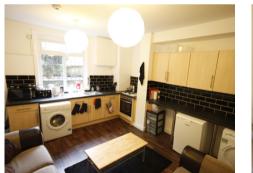

## £1,368.75 Freehold

Diamond Properties are pleased to offer, this top notch, recently refurbished, beautiful three bedroom student house, split over 4 floors and having a bedroom on each floor! Plus an open plan living room-kitchen area, house bathroom and being located just minutes' walk from the main university campus and all local amenities, an early viewing is recommended on this property!