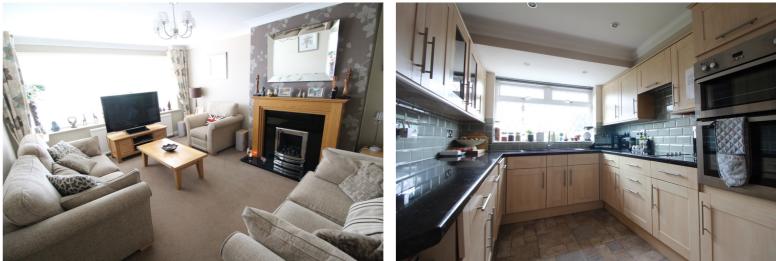

## **FULL DESCRIPTION**

An ideal purchase for the growing family is this superbly presented three bedroom semi-detached property, situated in the popular residential location of Exley Head with excellent access to local schools. The well proportioned accommodation comprises of an entrance hall with useful storage cupboard, the spacious lounge has a living flame gas coal effect fir in surround, radiator, and double glazed window to the front. The kitchen has a range of modern base and wall mounted units, integrated double oven, hob, dishwasher, double glazed window to the rear. The dining room has double glazed sliding doors to the rear. To the first floor there are three bedrooms, the two doubles both having fitted wardrobes. The bathroom has a three piece suite comprising of a bath with shower over, WC, wash hand basin, chrome heated towel rail. Externally the driveway leads to a storage garage which incorporates a fabulous home office/garden room. There is a well maintained rear lawn with raised decking area. Viewing highly recommended, EPC Rating D.