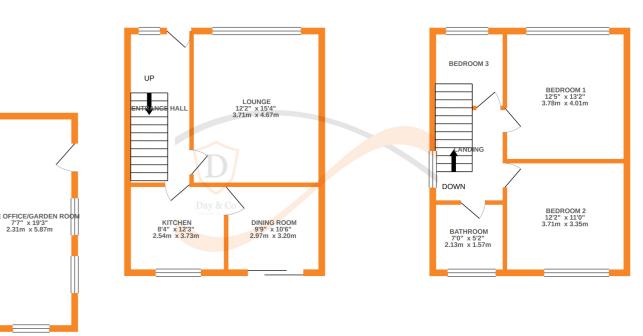

GROUND FLOOR 517 sq.ft. (48.1 sq.m.) approx.

TOTAL FLOOR AREA : 887 sq.ft. (82.4 sq.m.) approx TOTAL FLOOR ATCAS. OUT 34CH, Quest 44CH, Quest 44CH,