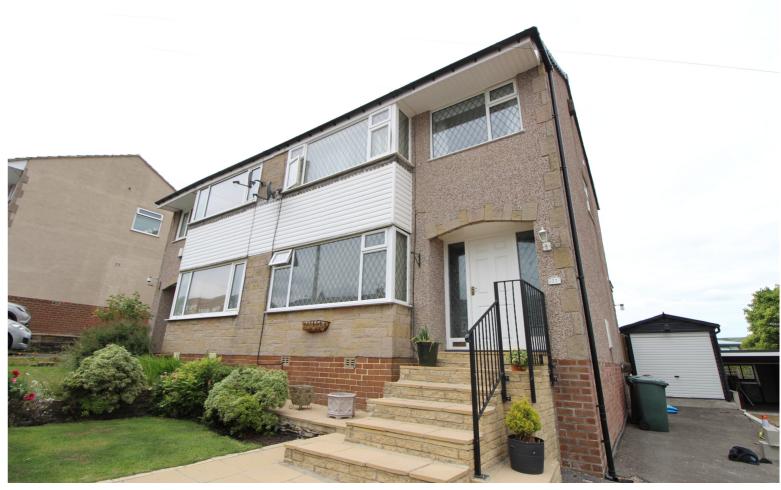

## **SUMMARY**

\*\*A SUPERBLY PRESENTED 3 BEDROOM SEMI-DETACHED FAMILY HOME, POPULAR RESIDENTIAL LOCATION WITH EXCELLENT ACCESS TO LOCAL SCHOOLS !! \*\* Having well maintained gardens, 2 reception rooms, drive, garage with home office - EARLY VIEWING RECOMMENDED TO AVOID DISAPPOINTMENT !! EPC RATING D.

## **FULL DESCRIPTION**

An ideal purchase for the growing family is this superbly presented three bedroom semi-detached property, situated in the popular residential location of Exley Head with excellent access to local schools. The well proportioned accommodation comprises of an entrance hall with useful storage cupboard, the spacious lounge has a living flame gas coal effect fir in surround, radiator, and double glazed window to the front. The kitchen has a range of modern base and wall mounted units, integrated double oven, hob, dishwasher, double glazed window to the rear. The dining room has double glazed sliding doors to the rear. To the first floor there are three bedrooms, the two doubles both having fitted wardrobes. The bathroom has a three piece suite comprising of a bath with shower over, WC, wash hand basin, chrome heated towel rail. Externally the driveway leads to a storage garage which incorporates a fabulous home office/garden room. There is a well maintained rear lawn with raised decking area. Viewing highly recommended, EPC Rating D.