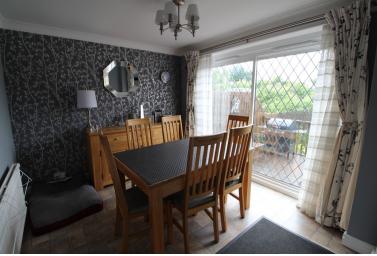

## **FULL DESCRIPTION**

An ideal purchase for the growing family is this superbly presented three bedroom semi-detached property, situated in the popular residential location of Exley Head with excellent access to local schools. The well proportioned accommodation comprises of an entrance hall with useful storage cupboard, the spacious lounge has a living flame gas coal effect fir in surround, radiator, and double glazed window to the front. The kitchen has a range of modern base and wall mounted units, integrated double oven, hob, dishwasher, double glazed window to the rear. The dining room has double glazed sliding doors to the rear. To the first floor there are three bedrooms, the two doubles both having fitted wardrobes. The bathroom has a three piece suite comprising of a bath with shower over, WC, wash hand basin, chrome heated towel rail. Externally the driveway leads to a storage garage which incorporates a fabulous home office/garden room. There is a well maintained rear lawn with raised decking area. Viewing highly recommended, EPC Rating D.