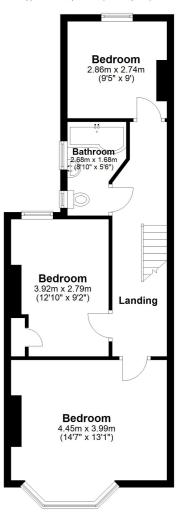

#### First Floor Landing

#### **Bedroom One**

14' 7" x 13' 1" (4.45m x 3.99m)

#### **Bedroom Two**

12' 10" x 9' 2" (3.91m x 2.79m)

#### Bathroom

8' 10" x 5' 6" (2.69m x 1.68m)

#### **Bedroom Three**

9' 5" x 9' 0" (2.87m x 2.74m)

# Ground Floor Approx. 49.1 sq. metres (529.0 sq. feet)

First Floor Approx. 49.6 sq. metres (534.3 sq. feet)