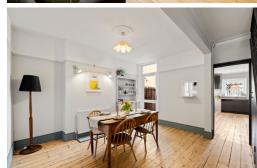

o.uk



## 9 St Francis Road

FOLKESTONE, Folkestone CT19 4BJ

### £350,000 FREEHOLD

FOR SALE WITH BURNAP + ABEL... Step back in time and experience the charm of this stunning period terraced house located on St Francis Road in Folkestone. Renovated to perfection, this 3 bedroom beauty boasts a spacious lounge, elegant dining room, and a modern kitchen perfect for whipping up delicious meals. The bathroom features luxurious finishes while the cozy bedrooms offer the perfect retreat after a long day. Outside, you'll find a lovely garden where you can relax and enjoy the fresh air. With Folkestone West Station just a short walk away, commuting is a breeze. Don't miss out on this incredible opportunity to own a piece of history in Folkestone. Schedule your viewing today before it's gone!





#### **Entrance Hall**

#### Lounge

13' 0" x 11' 2" (3.96m x 3.40m)

#### **Dining Room**

14' 7" x 12' 10" (4.45m x 3.91m)

#### Kitchen

18' 3" x 9' 4" (5.56m x 2.84m)

#### First Floor Landing

#### **Bedroom One**

14' 7" x 13' 1" (4.45m x 3.99m)

#### **Bedroom Two**

12' 10" x 9' 2" (3.91m x 2.79m)

#### Bathroom

8' 10" x 5' 6" (2.69m x 1.68m)

#### **Bedroom Three**

9' 5" x 9' 0" (2.87m x 2.74m)

#### Rear Garden

# Ground Floor Approx. 49.1 sq. metres (529.0 sq. feet)



First Floor Approx. 49.6 sq. metres (534.3 sq. feet)