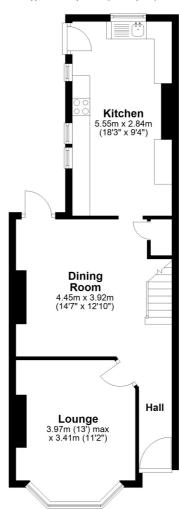

#### **Entrance Hall**

#### Lounge

13' 0" x 11' 2" (3.96m x 3.40m)

#### **Dining Room**

14' 7" x 12' 10" (4.45m x 3.91m)

#### Kitchen

18' 3" x 9' 4" (5.56m x 2.84m)

# Ground Floor Approx. 49.1 sq. metres (529.0 sq. feet)

First Floor Approx. 49.6 sq. metres (534.3 sq. feet)