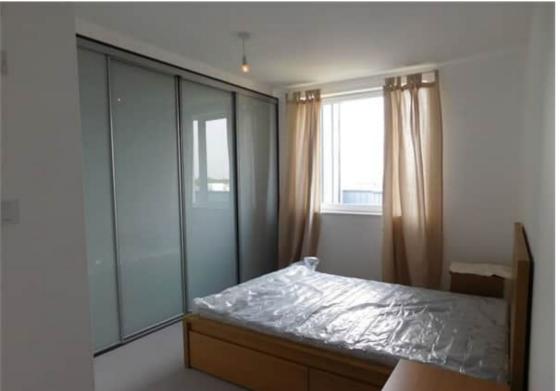

# Bedroom 1

15' 6" x 10' 10" (4.72m x 3.30m) Rear aspect double glazed widows, fitted wardrobe, radiator