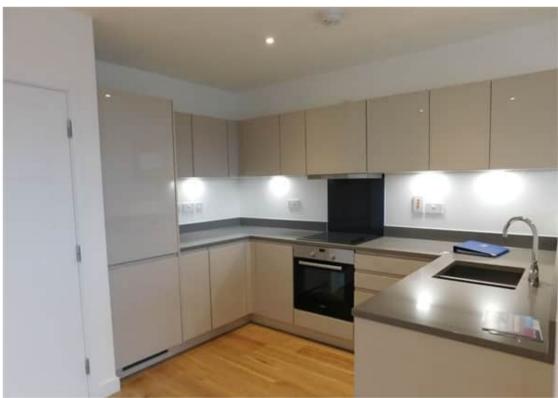

### Kitchen

Wide range of eye and base level modern units, single drainer one and half bowl sink, plumbing and space for dishwasher and washing machine, hob with oven and extractor hood over