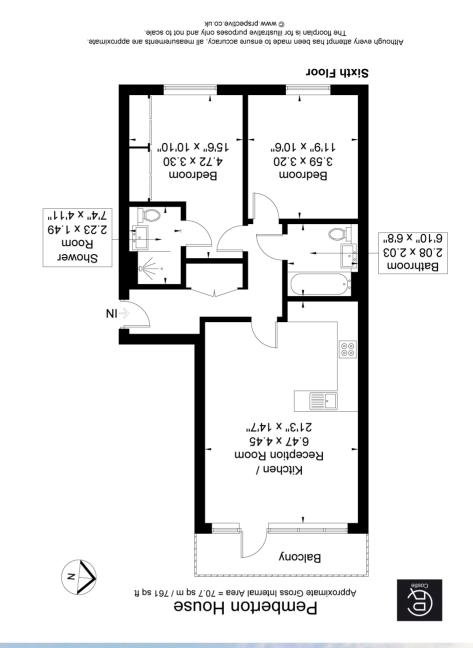

# Bedroom 1

15' 6" x 10' 10" (4.72m x 3.30m) Rear aspect double glazed widows, fitted wardrobe, radiator

### **En Suite**

Shower cubicle, spot lights, vanity wash hand basin, low level WC

## **Bedroom 2**

Rear aspect double glazed widows, radiator

## **Bathroom**

Panel enclosed bath with shower, tiled walls and floor, spot lights, vanity wash hand, low level WC

## Reception

21' 3" x 14' 7" (6.48m x 4.45m) Double glazed window and door to balcony, raditor, open plan with kitchen

### Kitchen

Wide range of eye and base level modern units, single drainer one and half bowl sink, plumbing and space for dishwasher and washing machine, hob with oven and extractor hood over