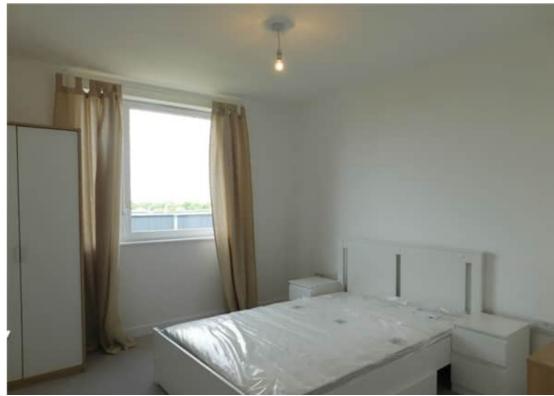

th no onward chain. The property was also purchased with a 999 year lease and a 10 year building warranty.

# Bedroom 1

15' 6" x 10' 10" (4.72m x 3.30m) Rear aspect double glazed widows, fitted wardrobe, radiator

### **En Suite**

Shower cubicle, spot lights, vanity wash hand basin, low level WC

## **Bedroom 2**

Rear aspect double glazed widows, radiator

## **Bathroom**

Panel enclosed bath with shower, tiled walls and floor, spot lights, vanity wash hand, low level WC

## Reception

21' 3" x 14' 7" (6.48m x 4.45m) Double glazed window and door to balcony, raditor, open plan with kitchen

### Kitchen

Wide range of eye and base level modern units, single drainer one and half bowl sink, plumbing and space for dishwasher and washing machine, hob with oven and extractor hood over