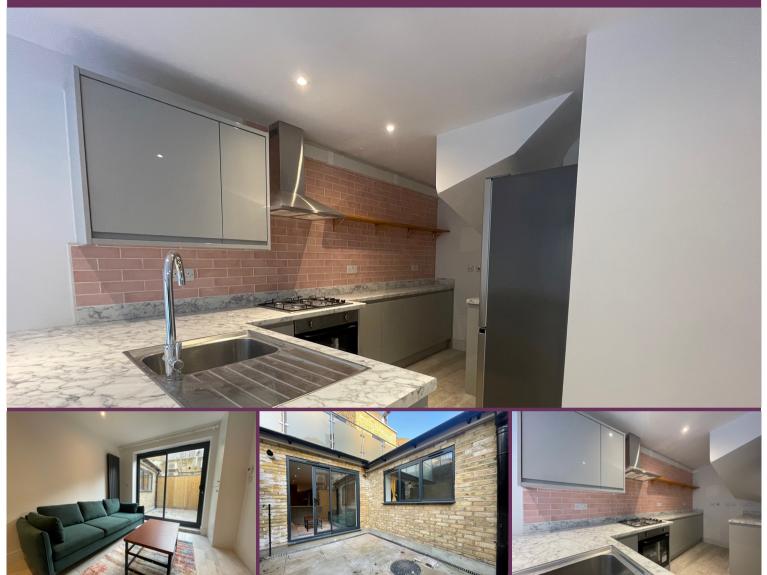

## Battersea High Street, London, SW11 3JR £761 p/w

Absolute Living are delighted to be marketing this brand spanking new 3 bedroom apartment in the heart of Battersea. This large modern apartment is beautifully finished and would suit professional sharers looking for something a little bit special. Located on Battersea High Street just an 8min walk from Clapham Junction Station and offered on a furnished basis you will need to be quick to get the keys to this one! The apartment is available from 3rd Nov 2024

This apartment comes with 3 double bedrooms all with wardrobe space, two of which have access to a private balcony, and all have room for a desk if required. The apartment comes with a large dining room with table and benches, a modern open plan kitchen/living room with integrated appliances and breakfast bar. The reception room opens on to a large private patio with plenty of room for BBQs and outside furniture for those warm summer evenings. Located on Battersea High Street residents would be able enjoy evening strolls along the river and runs in to Battersea Park. Battersea Square is just a stones throw away and is hive of bars and lovely restaurants. There are 2 local supermarkets within a 4 min walk and there always the larger Asda by the station for the weekly shop. Available on the market on a furnished basis. Early viewings are highly recommended.