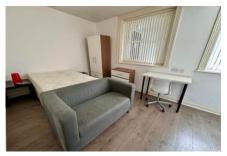

#### OPEN PLAN LIVING AREA

With open plan studio comprising of; Double Bed, Wardrobe, Drawers, Desk and Chair, Sofa, with: