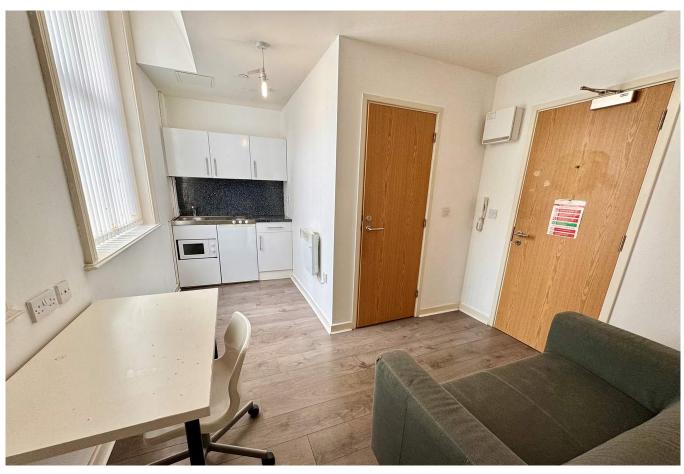

#### OPEN PLAN LIVING AREA

With open plan studio comprising of; Double Bed, Wardrobe, Drawers, Desk and Chair, Sofa, with:

#### KITCHEN AREA

With fitted units offering storage, microwave, two ring hob, sink and drainer and fridge with freezer box.