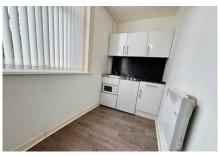

#### KITCHEN AREA

With fitted units offering storage, microwave, two ring hob, sink and drainer and fridge with freezer box.