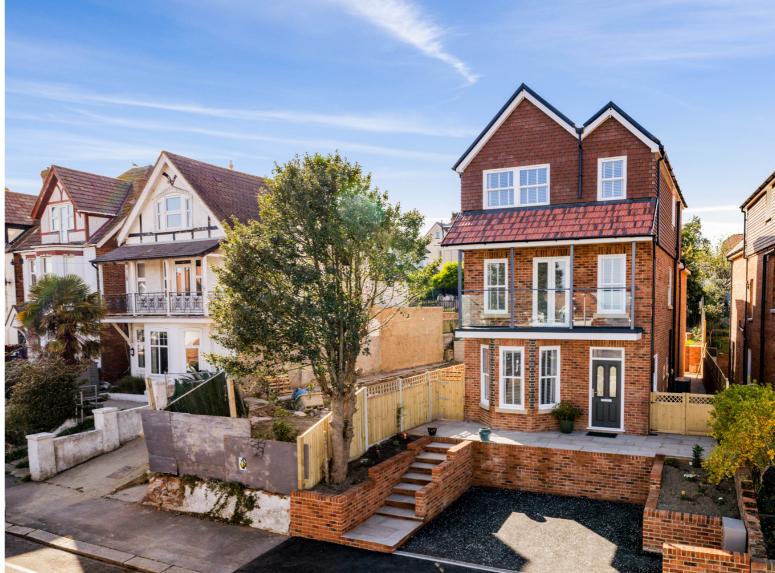

# £800,000 FREEHOLD

FOR SALE WITH BURNAP + ABEL... Welcome to this stunning brand new 5 bedroom detached house located in the sought after Wear Bay Crescent, Folkestone. This luxurious property boasts breathtaking sea views from its balcony and most rooms at the front, perfect for enjoying the serene coastal atmosphere. Step inside and be greeted by a cozy lounge area, ideal for relaxing or entertaining guests. The open plan kitchen/diner/snug is beautifully designed with modern fixtures and fittings, making it a perfect space for family gatherings. A convenient utility room and ground floor W.C. add practicality to this already impressive home. Upstairs, you will find five generously sized bedrooms, each offering ample storage space. The master bedroom features a luxurious en-suite bathroom, while two additional bedrooms also have their own en-suites for added convenience. The main bathroom provides further comfort and style to this exceptional property. This modern home boasts a private rear garden perfect for entertaining or relaxing after a long day. With off-road parking for 2 cars, you'll never have to worry about searching for a spot again. Don't miss your chance to own this dream home in an enviable location with stunning views – schedule a viewing today before it's too late!