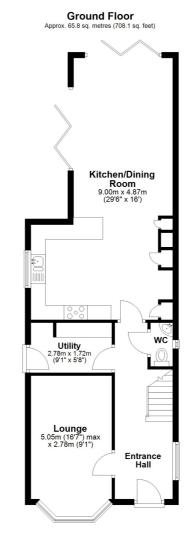

## **Entrance Hall**

#### Lounge

16' 7" x 9' 1" (5.05m x 2.77m)

## Kitchen/Dining Room

29' 6" x 16' 0" (8.99m x 4.88m)

## **Utility Room**

9' 1" x 5' 8" (2.77m x 1.73m)

9' 1" x 5' **W.C** 