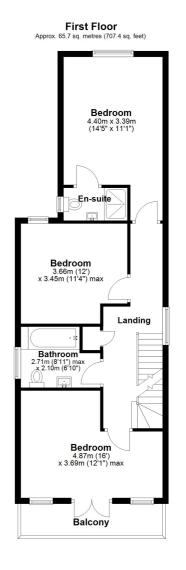

## First Floor Landing

## **Bedroom One**

16' 0" x 12' 1" (4.88m x 3.68m)

## Balcony

Located off of Bedroom One. This room can also be used as another reception room.

## **Family Bathroom**

8' 11" x 6' 10" (2.72m x 2.08m)

#### **Bedroom Two**

14' 5" x 11' 1" (4.39m x 3.38m)

## **En-Suite for Bedroom Two**

## **Bedroom Three**

12' 0" x 11' 4" (3.66m x 3.45m)

## **Bedroom Four**

15' 11" x 11' 9" (4.85m x 3.58m)

## **En-Suite to Bedroom Four**