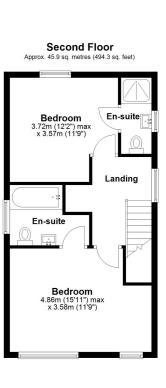

## **Bedroom Five**

12' 2" x 11' 9" (3.71m x 3.58m)

## **En-Suite to Bedroom Five**

Off Road Parking

Rear Garden