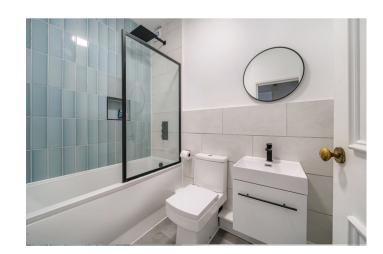

### **Description**

From the entrance to the property you enter into a communal area with stairs leading up to the first floor. The front door takes you into your hallway. Immediately to the right is a good size South facing, bright and light living/dining room with ample room for a dining table and chairs. Just off this room is a recently fitted kitchen providing a range of attractive base and wall units and tiled splashback. There is a built-in electric oven and hob together with a washing machine and small fridge/freezer to remain. Back into the hallway, takes you through to the newly fitted bathroom being fully tiled and providing a bath with built-in shower over, together with WC and wash hand basin. At the end of the hallway is a good size double bedroom with space for a wardrobe together with a very useful large built-in fitted storage cupboard.