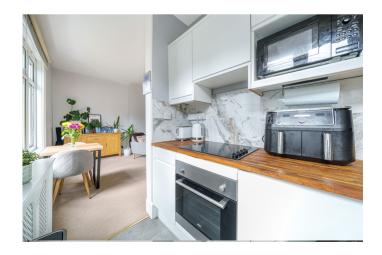

### **Description**

From the entrance to the property you enter into a communal area with stairs leading up to the first floor. The front door takes you into your hallway. Immediately to the right is a good size South facing, bright and light living/dining room with ample room for a dining table and chairs. Just off this room is a recently fitted kitchen providing a range of attractive base and wall units and tiled splashback. There is a built-in electric oven and hob together with a washing machine and small fridge/freezer to remain. Back into the hallway, takes you through to the newly fitted bathroom being fully tiled and providing a bath with built-in shower over, together with WC and wash hand basin. At the end of the hallway is a good size double bedroom with space for a wardrobe together with a very useful large built-in fitted storage cupboard.