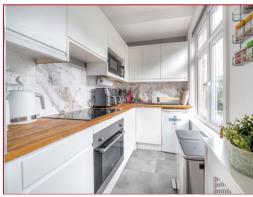

### **Description**

From the entrance to the property you enter into a communal area with stairs leading up to the first floor. The front door takes you into your hallway. Immediately to the right is a good size South facing, bright and light living/dining room with ample room for a dining table and chairs. Just off this room is a recently fitted kitchen providing a range of attractive base and wall units and tiled splashback. There is a built-in electric oven and hob together with a washing machine and small fridge/freezer to remain. Back into the hallway, takes you through to the newly fitted bathroom being fully tiled and providing a bath with built-in shower over, together with WC and wash hand basin. At the end of the hallway is a good size double bedroom with space for a wardrobe together with a very useful large built-in fitted storage cupboard.