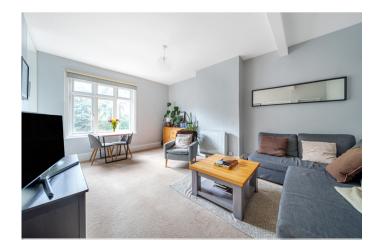

### **Description**

From the entrance to the property you enter into a communal area with stairs leading up to the first floor. The front door takes you into your hallway. Immediately to the right is a good size South facing, bright and light living/dining room with ample room for a dining table and chairs. Just off this room is a recently fitted kitchen providing a range of attractive base and wall units and tiled splashback. There is a built-in electric oven and hob together with a washing machine and small fridge/freezer to remain. Back into the hallway, takes you through to the newly fitted bathroom being fully tiled and providing a bath with built-in shower over, together with WC and wash hand basin. At the end of the hallway is a good size double bedroom with space for a wardrobe together with a very useful large built-in fitted storage cupboard.