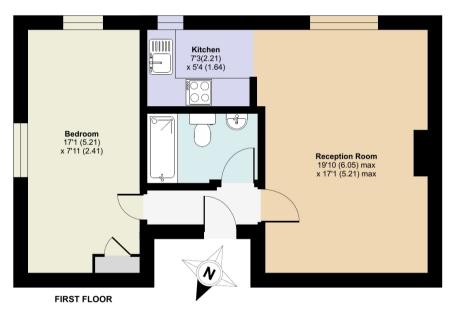

# Rosemead, Speldhurst Road, Tunbridge Wells, TN4

Approximate Area = 452 sq ft / 42 sq m
Outbuilding = 6 sq ft / 0.5 sq m
Total = 458 sq ft / 42.5 sq m
For identification only - Not to scale