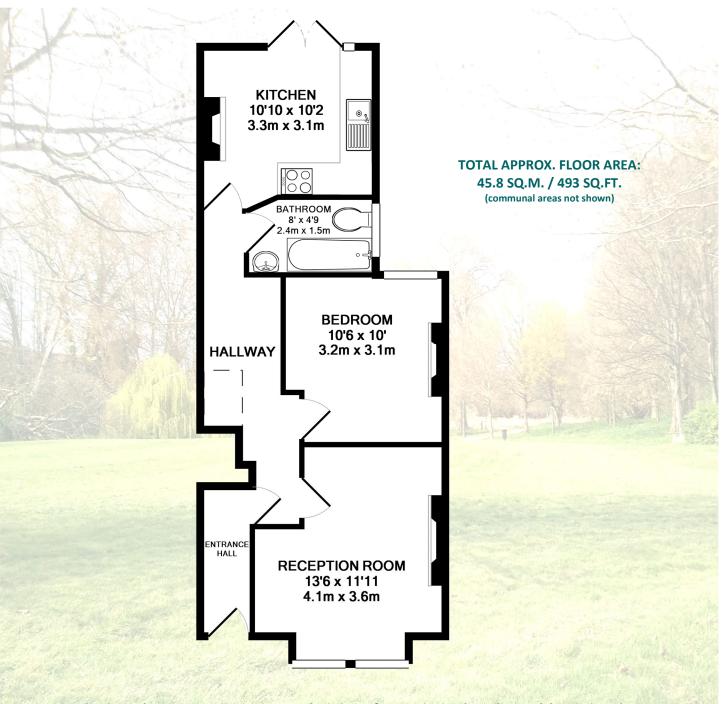

### **PROPERTY DETAILS**

- Ground Floor Flat
- A Short Walk of the Tube
- Bright Living Room
- One Double Bedroom

**Gas Central Heating** 

**Spacious Eat-in Kitchen** 

- White Bathroom Suite
- Neutral Decoration
- Private Garden