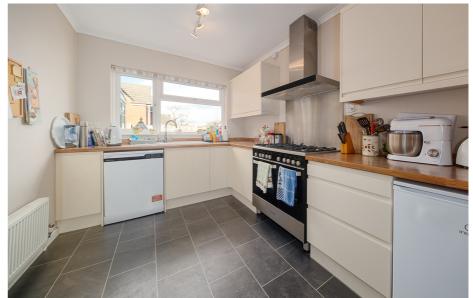

An immaculately presented & cared for detached bungalow, set within the village of Fernhill Heath. Offered for sale with no onwards chain.

This two bedroom home comprises; porch & hall into reception hallway with access into the shower room, storage cupboard, lounge/diner & both bedrooms. The lounge/diner has a feature fireplace & gives access into the kitchen & the conservatory, which in turn leads out to the rear garden. The kitchen has a range of base & wall units, sink & drainer, oven & hob & space for white goods. There is a useful utility room with a sink & drainer & space for appliances. Both double bedrooms have built in cupboards.