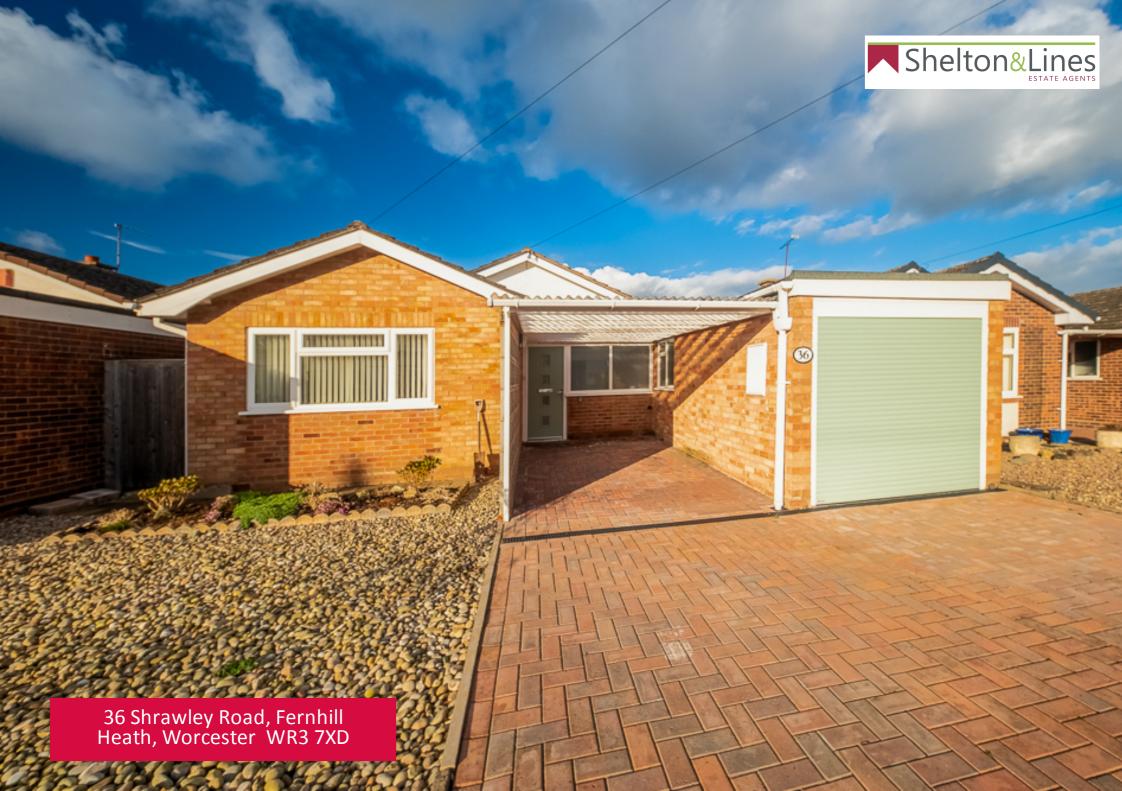

An immaculately presented & cared for detached bungalow, set within the village of Fernhill Heath. Offered for sale with no onwards chain.

This two bedroom home comprises; porch & hall into reception hallway with access into the shower room, storage cupboard, lounge/diner & both bedrooms. The lounge/diner has a feature fireplace & gives access into the kitchen & the conservatory, which in turn leads out to the rear garden. The kitchen has a range of base & wall units, sink & drainer, oven & hob & space for white goods. There is a useful utility room with a sink & drainer & space for appliances. Both double bedrooms have built in cupboards.

Externally, there is driveway for several vehicles, plus a useful car port & garage.

The rear garden is mainly laid to lawn with established planting & is fenced & enclosed.

Fernhill Heath has several pubs serving food, as well as a local convenience shop & a bus which goes into the city.