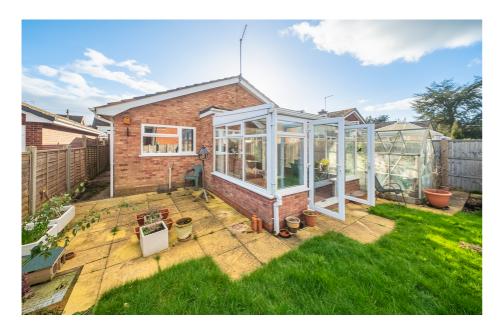

An immaculately presented & cared for detached bungalow, set within the village of Fernhill Heath. Offered for sale with no onwards chain.

This two bedroom home comprises; porch & hall into reception hallway with access into the shower room, storage cupboard, lounge/diner & both bedrooms. The lounge/diner has a feature fireplace & gives access into the kitchen & the conservatory, which in turn leads out to the rear garden. The kitchen has a range of base & wall units, sink & drainer, oven & hob & space for white goods. There is a useful utility room with a sink & drainer & space for appliances. Both double bedrooms have built in cupboards.

Externally, there is driveway for several vehicles, plus a useful car port & garage.

The rear garden is mainly laid to lawn with established planting & is fenced & enclosed.

Fernhill Heath has several pubs serving food, as well as a local convenience shop & a bus which goes into the city.