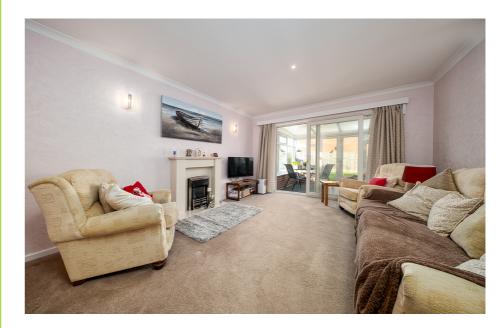

An immaculately presented & cared for detached bungalow, set within the village of Fernhill Heath. Offered for sale with no onwards chain.

This two bedroom home comprises; porch & hall into reception hallway with access into the shower room, storage cupboard, lounge/diner & both bedrooms. The lounge/diner has a feature fireplace & gives access into the kitchen & the conservatory, which in turn leads out to the rear garden. The kitchen has a range of base & wall units, sink & drainer, oven & hob & space for white goods. There is a useful utility room with a sink & drainer & space for appliances. Both double bedrooms have built in cupboards.