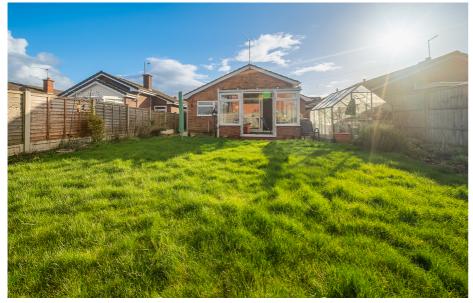

An immaculately presented & cared for detached bungalow, set within the village of Fernhill Heath. Offered for sale with no onwards chain.

This two bedroom home comprises; porch & hall into reception hallway with access into the shower room, storage cupboard, lounge/diner & both bedrooms. The lounge/diner has a feature fireplace & gives access into the kitchen & the conservatory, which in turn leads out to the rear garden. The kitchen has a range of base & wall units, sink & drainer, oven & hob & space for white goods. There is a useful utility room with a sink & drainer & space for appliances. Both double bedrooms have built in cupboards.

Externally, there is driveway for several vehicles, plus a useful car port & garage.

The rear garden is mainly laid to lawn with established planting & is fenced & enclosed.

Fernhill Heath has several pubs serving food, as well as a local convenience shop & a bus which goes into the city.