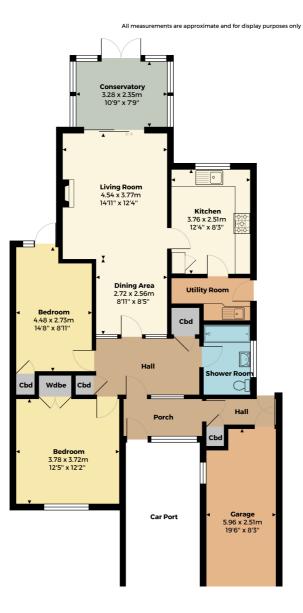

An immaculately presented & cared for detached bungalow, set within the village of Fernhill Heath. Offered for sale with no onwards chain.

This two bedroom home comprises; porch & hall into reception hallway with access into the shower room, storage cupboard, lounge/diner & both bedrooms. The lounge/diner has a feature fireplace & gives access into the kitchen & the conservatory, which in turn leads out to the rear garden. The kitchen has a range of base & wall units, sink & drainer, oven & hob & space for white goods. There is a useful utility room with a sink & drainer & space for appliances. Both double bedrooms have built in cupboards.

Externally, there is driveway for several vehicles, plus a useful car port & garage.

The rear garden is mainly laid to lawn with established planting & is fenced & enclosed.

Fernhill Heath has several pubs serving food, as well as a local convenience shop & a bus which goes into the city.