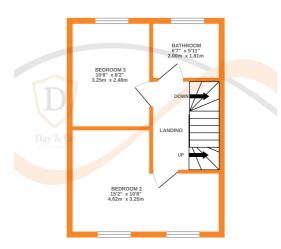

## **FULL DESCRIPTION**

A stunning select development of brand new three bedroom town houses (only five in the block), nestled in the heart of the sought after village location of Oxenhope with excellent access to local amenities and the primary school. The three storey accommodation comprises of an entrance hall, cloaks WC, kitchen, lounge with patio doors leading out to the garden. To the first floor two double bedrooms and the house bathroom. To the third floor a fabulous master bedroom with en-suite shower room. Externally all the properties have two allocated parking spaces each and gardens. A fantastic opportunity to own a brand new home!!

GROUND FLOOR 1ST FLOOR 2ND FLOOR

Whilst every attempt has been made to ensure the accuracy of the floorplan contained here, measurements of doors, windows, rooms and any other items are approximate and no responsibility is taken for any error, omission or mis-statement. This plan is for illustrative purposes only and should be used as such by any prospective purchaser. The services, systems and appliances shown have not been tested and no guarantee as to their operability or efficiency can be given.