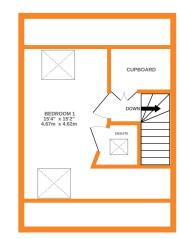

## **FULL DESCRIPTION**

A stunning select development of brand new three bedroom town houses (only five in the block), nestled in the heart of the sought after village location of Oxenhope with excellent access to local amenities and the primary school. The three storey accommodation comprises of an entrance hall, cloaks WC, kitchen, lounge with patio doors leading out to the garden. To the first floor two double bedrooms and the house bathroom. To the third floor a fabulous master bedroom with en-suite shower room. Externally all the properties have two allocated parking spaces each and gardens. A fantastic opportunity to own a brand new home!!

GROUND FLOOR 1ST FLOOR 2ND FLOOR

Whilst every attempt has been made to ensure the accuracy of the floorplan contained here, measurements of doors, windows, rooms and any other items are approximate and no responsibility is taken for any error, omission or mis-statement. This plan is for illustrative purposes only and should be used as such by any prospective purchaser. The services, systems and appliances shown have not been tested and no guarantee as to their operability or efficiency can be given.