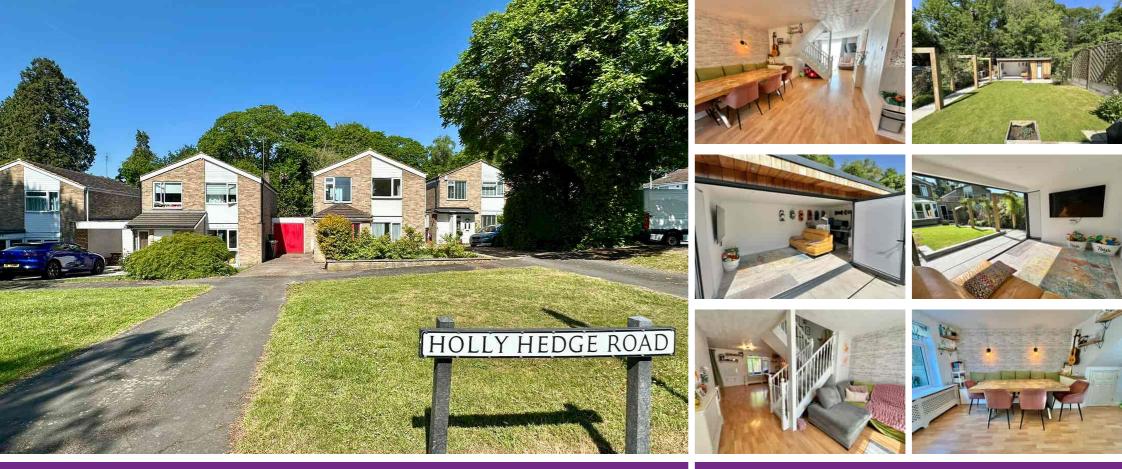

## Holly Hedge Road, FRIMLEY, Surrey GU16 8ST

Jigsaw Estates are proud to offer this link detached home set within a very popular location and within close proximity to Prior Heath Infants, The Grove, St Augustine's, Ravenscote and Tomlinscote schools. The property has four bedrooms and a family bathroom upstairs and downstairs there is a wonderful open plan feel. Through the entrance porch you will find the cloakroom and further on the side aspect kitchen. The living and dining room, whilst open plan, offers specific areas to dine, relax and could easily incorporate a study area. Beyond this there is the conservatory which offers a great space for the children.

Our favourite feature of this property is the wonderful garden which gets a lot of sun (please see the photos) and backs onto woodland. It has been professionally landscaped with a stylish stone patio in front of the cabin and under the pergola pathway. The cabin itself is perfect in every way. It is of a generous size, has underfloor heating, WIFI thermostat and bifold doors.