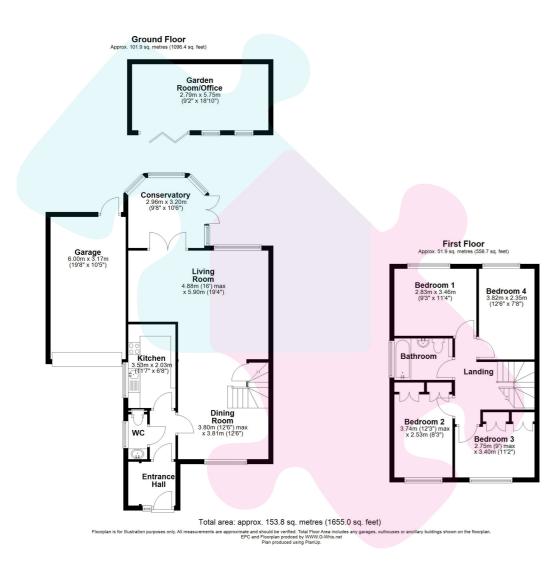

## Holly Hedge Road, FRIMLEY, Surrey GU16 8ST

Jigsaw Estates are proud to offer this link detached home set within a very popular location and within close proximity to Prior Heath Infants, The Grove, St Augustine's, Ravenscote and Tomlinscote schools. The property has four bedrooms and a family bathroom upstairs and downstairs there is a wonderful open plan feel. Through the entrance porch you will find the cloakroom and further on the side aspect kitchen. The living and dining room, whilst open plan, offers specific areas to dine, relax and could easily incorporate a study area. Beyond this there is the conservatory which offers a great space for the children.

## **PRICE £575,000 Freehold**

- FOUR BEDROOMS
- CONSERVATORY
- STUNNING GARDEN CABIN
  WITH UNDERFLOOR HEATING
  AND BIFOLD DOORS
- BACKING ONTO WOODLAND
- EXCELLENT SURROUNDING SCHOOLS INCLUDING PRIOR HEATH INFANTS, THE GROVE, ST AUGUSTINE'S, RAVENSCOTE AND TOMLINSCOTE
- LARGE OPEN PLAN LIVING/DINING ROOM
- FAMILY BATHROOM & DOWNSTAIRS CLOAKROOM
- ATTRACTIVE LANDSCAPED
   GARDEN
- GARAGE & LONG DRIVEWAY