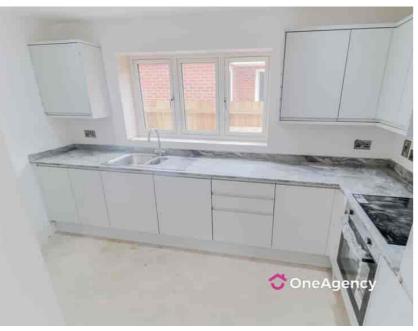

## **Ground Floor**

Hall

Living Room

5.23m x 4.53m (17' 2" x 14' 10")

Kitchen

3.83m x 2.00m (12' 7" x 6' 7")

Utility

2.01m x 1.78m (6' 7" x 5' 10")