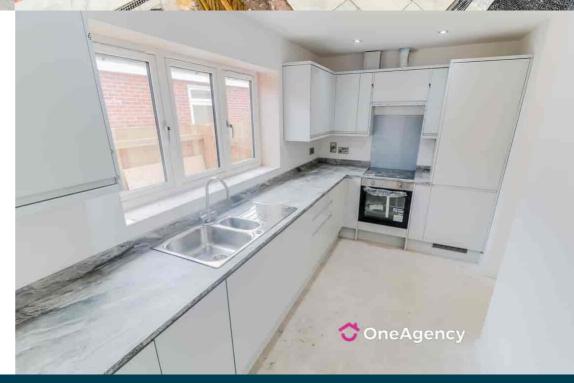

## **Ground Floor**

Hall

Living Room

5.23m x 4.53m (17' 2" x 14' 10")

Kitchen

3.83m x 2.00m (12' 7" x 6' 7")

Utility

2.01m x 1.78m (6' 7" x 5' 10")