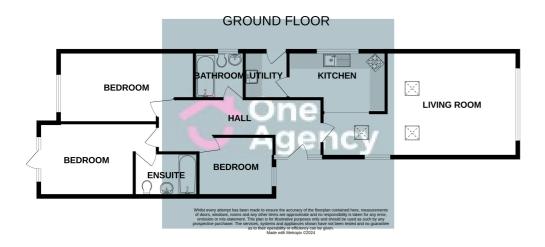

## **Ground Floor**

Hall

Living Room

5.23m x 4.53m (17' 2" x 14' 10")

Kitchen

3.83m x 2.00m (12' 7" x 6' 7")

Utility

2.01m x 1.78m (6' 7" x 5' 10")

Bedroom One

3.78m x 2.97m (12' 5" x 9' 9")

En Suite

2.29m x 1.71m (7' 6" x 5' 7")

Bedroom Two

4.99m x 2.84m (16' 4" x 9' 4")

Bedroom Three

3.10m x 2.46m (10' 2" x 8' 1")

Bathroom

2.01m x 1.98m (6' 7" x 6' 6")

External

OneAgency, 9 & 10 Ridge House Drive, Festival Park, Stoke-on-Trent, ST1 5SJ 01782 970222

hello@oneagencygroup.co.uk

Every attempt has been made to ensure accuracy, however, all measurements are approximate and for illustrative purposes only. **Not to scale.**In accordance with The Consumer Protection from Unfair Trading Regulations 2008 the following particulars have been prepared in good faith and they are not intended to constitute part of an offer or contract. We have not carried out a structural survey and the services, appliances and specific fittings have not been tested. All photographs, measurements, floor plans and distances referred to are given as a guide only and should not be relied upon for the purchase of carpets or any other fixtures and fittings. Lease details, service charges and ground rent (where applicable) are given as a guide only and should be checked and confirmed by your Solicitor prior to exchange of contracts.