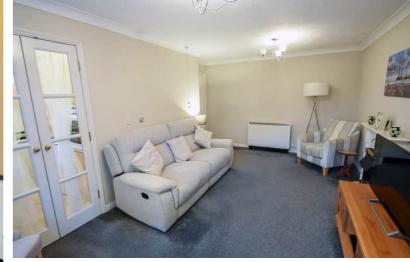

## **Description**

No Chain and offered in immaculate order throughout, with the convenience of Walderslade Village shops and amenities on the doorstep, this retirement apartment consists of spacious entrance hall, lounge / diner with electric fire and surround, modern fitted kitchen with integrated oven and hob. The bedroom has the benefit of fitted wardrobes. The apartment also offers a modern fitted shower room with walk in double shower, with a communal lounge area as well as a communal kitchen and laundry room. Parking for residents. Please call the Greyfox Sales Team for further details.