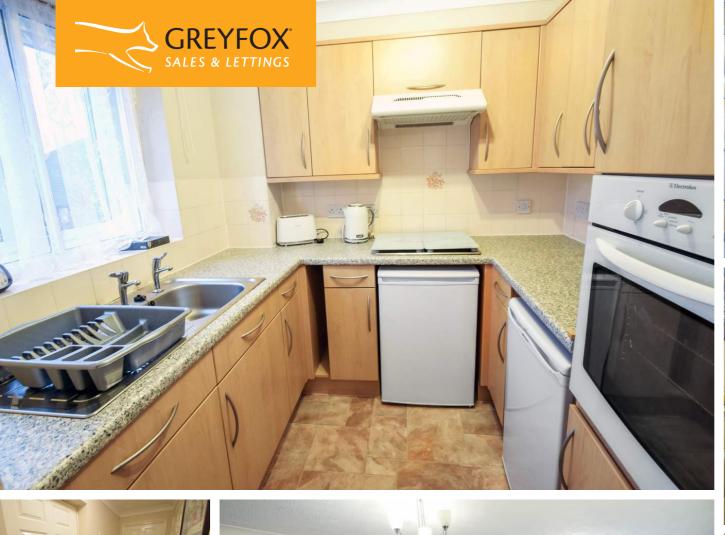

## **Description**

No Chain and offered in immaculate order throughout, with the convenience of Walderslade Village shops and amenities on the doorstep, this retirement apartment consists of spacious entrance hall, lounge / diner with electric fire and surround, modern fitted kitchen with integrated oven and hob. The bedroom has the benefit of fitted wardrobes. The apartment also offers a modern fitted shower room with walk in double shower, with a communal lounge area as well as a communal kitchen and laundry room. Parking for residents. Please call the Greyfox Sales Team for further details.