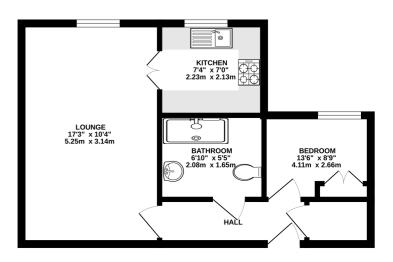

GROUND FLOOR 377 sq.ft. (35.0 sq.m.) approx.

TOTAL FLOOR AREA: 377 sq.ft. (35.0 sq.m.) approx.

White overy altering has been subset be ensure the accuracy of the footprian contained here, measurements of doors, windows, comma and any other terms are approximate and on reorganizably is leasn for any entry, and the contract of the