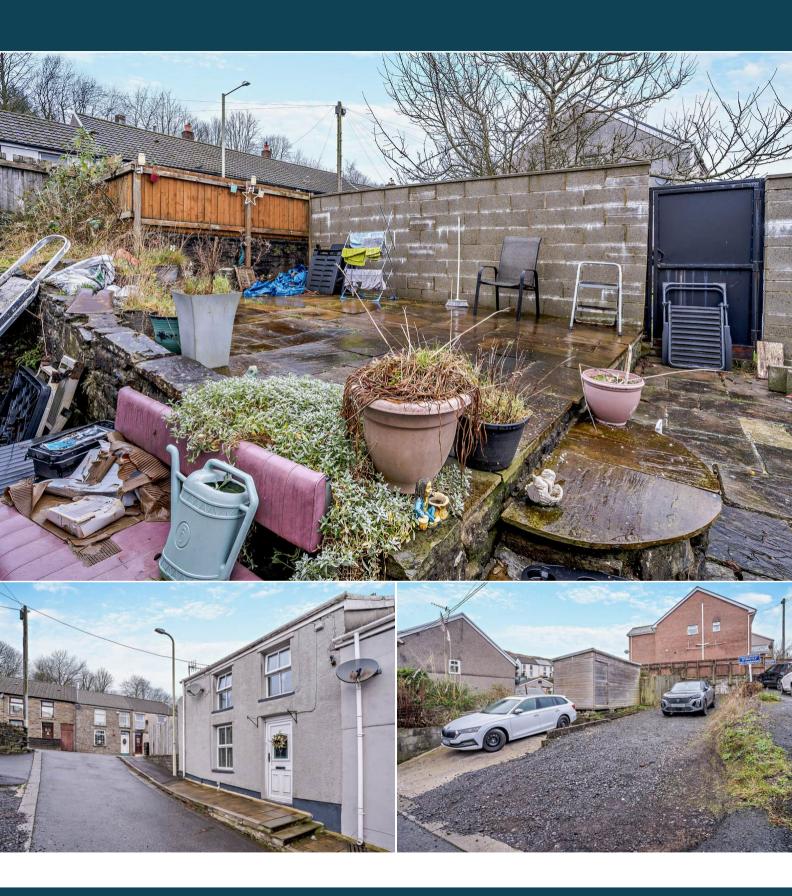

## Tonypandy

Bettermove are proud to present this 2 bedroom End of Terrace House in Tonypandy.

The property benefits from double glazing, gas central heating throughout and has off street parking available via the private driveway. The council tax band is A.

The interior of this well presented property comprises a spacious living room and the fitted kitchen on the ground floor. The first floor consists of two bedrooms and the family bathroom. The exterior boasts a private rear garden, perfect for enjoying the summer months.

Located in the popular town of Tonypandy, the property is close to a range of amenities, including shops, supermarkets, restaurants and pubs. Excellent transport connections can be found from Tonypandy Train Station and many local bus routes.