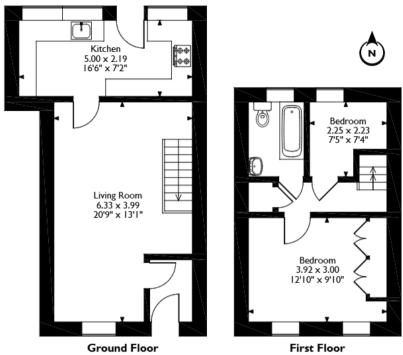

## Cross Row, Tonypandy Approximate Gross Internal Area 62 Sq M/667 Sq Ft

Please note that the location of doors, windows and other items are approximate and this floorplan is to be used for illustrative purposes only. Unauthorized reproduction is prohibited.