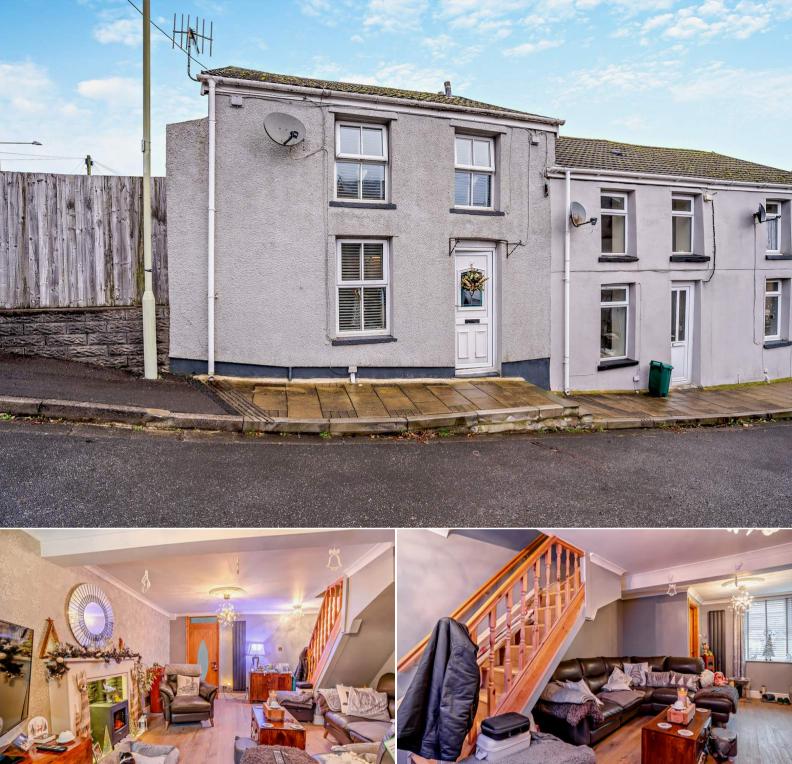

## Tonypandy

Bettermove are proud to present this 2 bedroom End of Terrace House in Tonypandy.

The property benefits from double glazing, gas central heating throughout and has off street parking available via the private driveway. The council tax band is A.

The interior of this well presented property comprises a spacious living room and the fitted kitchen on the ground floor. The first floor consists of two bedrooms and the family bathroom. The exterior boasts a private rear garden, perfect for enjoying the summer months.