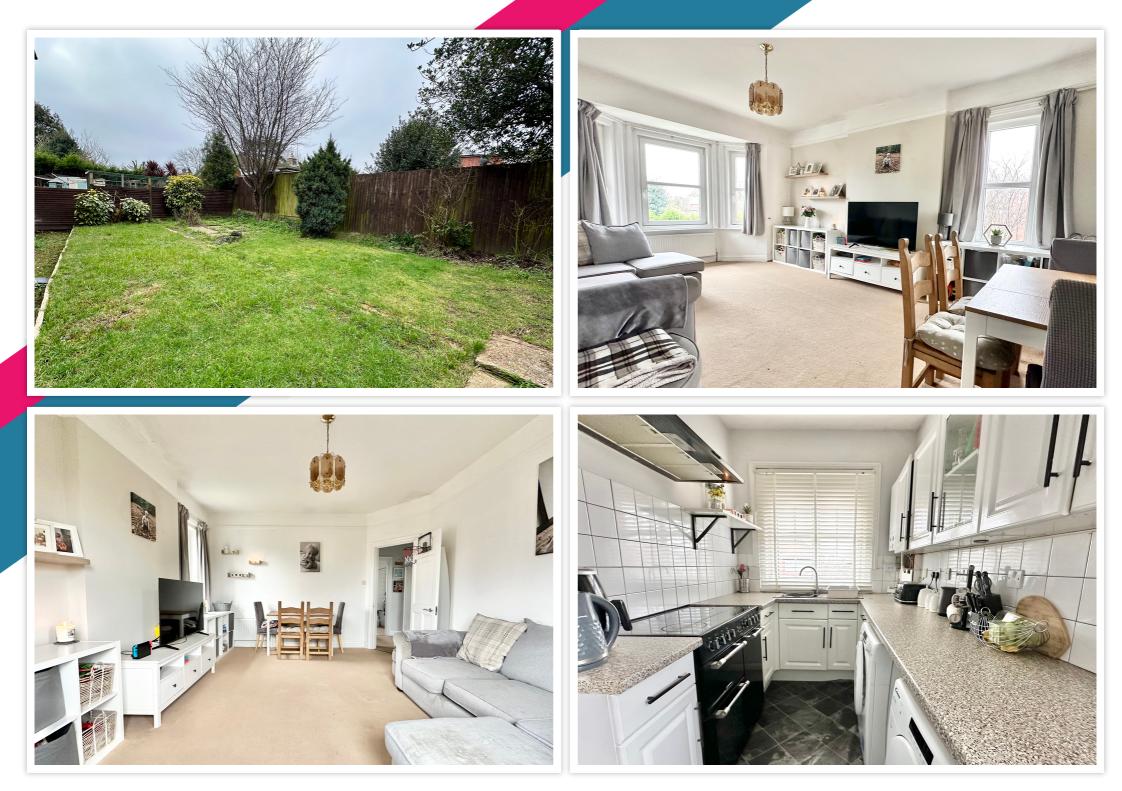

# AT A GLANCE...

Under a mile to the village of Little Common, this characterful, charming apartment is located on the first floor and has a private garden. There is a private entrance leading to the apartment's first floor, which offers accommodation including; a spacious landing leading to the dual aspect lounge/diner, which offers enough space for both living and dining furniture and features a large bay window. The fitted kitchen features matching wall and base units with space for appliances. The apartment boasts two good-sized double bedrooms, one of which has a large bay window. In addition, there is a fitted bathroom suite, gas central heating and double glazing.

## **Key Features:**

- First Floor Apartment
- Two Double Bedrooms
- Private Entrance

- Private Garden
- Off Road Parking & Garage
- Long Lease Term

113 2, Southwood, Little Common Road, Bexhill-on-Sea, East Sussex, TN39 4JB FIRST FLOOR 800 sq.ft. (74.3 sq.m.) approx.