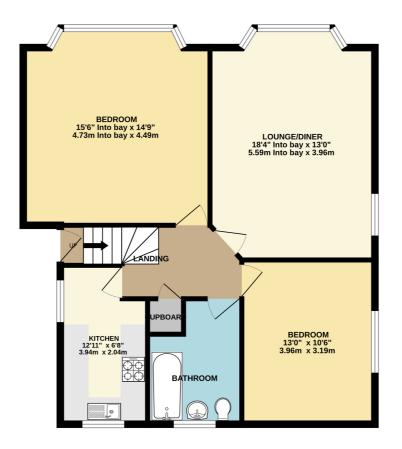

## **Key Features:**

- First Floor Apartment
- Two Double Bedrooms
- Private Entrance

- Private Garden
- Off Road Parking & Garage
- Long Lease Term

113 2, Southwood, Little Common Road, Bexhill-on-Sea, East Sussex, TN39 4JB FIRST FLOOR 800 sq.ft. (74.3 sq.m.) approx.

TOTAL FLOOR AREA: 800 sq.ft. (74.3 sq.m), approx. White rever attempts has term and to ensure the accuracy of the dorphin contained here, masurements of doors, windows, rooms and any other items are approximate and no responsibility is taken for any error, anisation on mis-attempt. This plan is foll iterative proposed by and shade be used as such any prospective purchaser. The service, systems and approximate and no resolution of the leaded and no guarantee and to the window of the service for the service of th