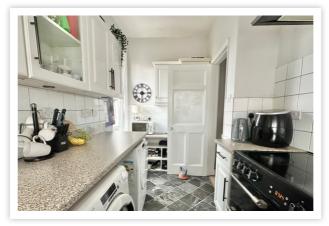

# AT A GLANCE...

Under a mile to the village of Little Common, this characterful, charming apartment is located on the first floor and has a private garden. There is a private entrance leading to the apartment's first floor, which offers accommodation including; a spacious landing leading to the dual aspect lounge/diner, which offers enough space for both living and dining furniture and features a large bay window. The fitted kitchen features matching wall and base units with space for appliances. The apartment boasts two good-sized double bedrooms, one of which has a large bay window. In addition, there is a fitted bathroom suite, gas central heating and double glazing.