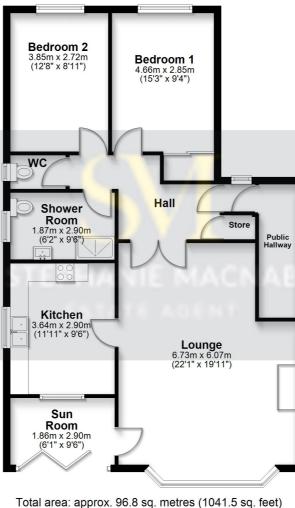

The apartment offers a GENEROUS LAYOUT with a welcoming HALLWAY, spacious MAIN LOUNGE with picture window framing the SPECTACULAR COASTAL OUTLOOK, and a separate SUNROOM – perfect for enjoying the ever-changing view in all seasons. The KITCHEN is well-equipped with integrated appliances and enjoys a peaceful side aspect.

There are two GOOD-SIZED BEDROOMS, a stylish UPDATED SHOWER ROOM with walk-in enclosure, and a separate WC. The interior is bright, tasteful, and movein ready.

Externally, the property includes a GARAGE and access to well-tended communal gardens. Offered with NO ONWARD CHAIN, this is a rare opportunity to secure a premium SEAFRONT APARTMENT in one of the area's most sought-after positions.

Ground Floor

Approx. 96.8 sq. metres (1041.5 sq. feet)

This floorplan is for illustrative purposes only and is not to scale. Plan produced using PlanUp.

9 The Beacons School Lane, Formby, L37 3LN | t: 01704 516 626 | email: hello@stephaniemacnab.co.uk