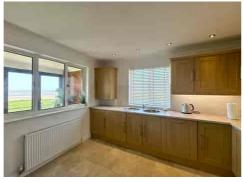

The apartment offers a GENEROUS LAYOUT with a welcoming HALLWAY, spacious MAIN LOUNGE with picture window framing the SPECTACULAR COASTAL OUTLOOK, and a separate SUNROOM – perfect for enjoying the ever-changing view in all seasons. The KITCHEN is well-equipped with integrated appliances and enjoys a peaceful side aspect.