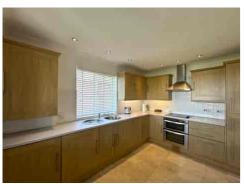

The apartment offers a GENEROUS LAYOUT with a welcoming HALLWAY, spacious MAIN LOUNGE with picture window framing the SPECTACULAR COASTAL OUTLOOK, and a separate SUNROOM – perfect for enjoying the ever-changing view in all seasons. The KITCHEN is well-equipped with integrated appliances and enjoys a peaceful side aspect.