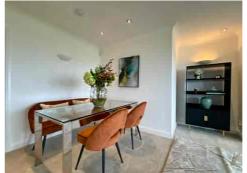

The apartment offers a GENEROUS LAYOUT with a welcoming HALLWAY, spacious MAIN LOUNGE with picture window framing the SPECTACULAR COASTAL OUTLOOK, and a separate SUNROOM – perfect for enjoying the ever-changing view in all seasons. The KITCHEN is well-equipped with integrated appliances and enjoys a peaceful side aspect.