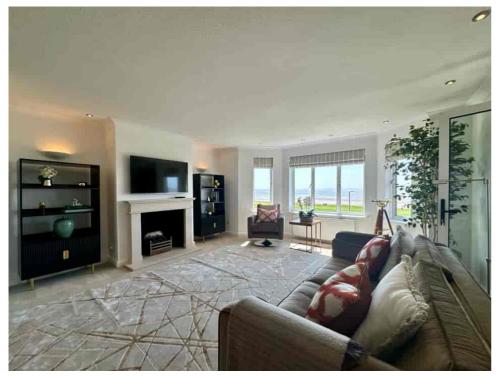

The apartment offers a GENEROUS LAYOUT with a welcoming HALLWAY, spacious MAIN LOUNGE with picture window framing the SPECTACULAR COASTAL OUTLOOK, and a separate SUNROOM – perfect for enjoying the ever-changing view in all seasons. The KITCHEN is well-equipped with integrated appliances and enjoys a peaceful side aspect.