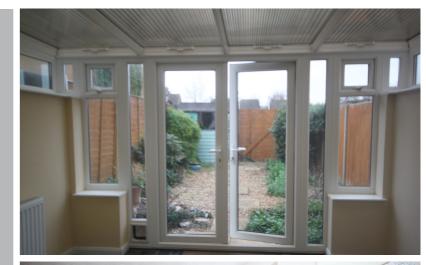

#### Conservatory

10' 5" x 8' 10" (3.17m x 2.69m) Part brick and part upvc construction with double glazed double doors to rear garden. Laminate tile effect flooring. Radiator.