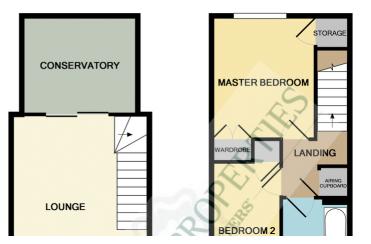

#### Kitchen

8'7" x 7'8" (2.62m x 2.34m) Upvc double glazed window to front aspect. Fitted kitchen with a range of wall and base units with worksurfaces over. Stainless steel sink and drainer with mixer tap over. Built in electric oven and gas hob with stainless steel extractor fan over. Plumbing and space for washing machine, dishwasher and tumble dryer. Space for fridge/freezer. Tiled splashbacks. Laminate tile effect flooring. Wall mounted central heating boiler.

#### Bedroom

11' 3" x 9' 3" (3.43m x 2.82m) Upvc double glazed window to rear aspect. Built in wardrobe and storage cupboard. Carpet to floor. Radiator.

#### Bedroom

9' 6" x 6' 2" (2.90m x 1.88m) Upvc double glazed window to front aspect. Built in wardrobe. Laminate flooring. Radiator.

#### Conservatory

10' 5" x 8' 10" (3.17m x 2.69m) Part brick and part upvc construction with double glazed double doors to rear garden. Laminate tile effect flooring. Radiator.

#### LOUNGE

15' 1" x 12' 8" (4.60m x 3.86m) Upvc double glazed patio doors to conservatory. Stairs to first floor. Wood laminate flooring. Radiator.

All measurements are approximate and quoted in metric with imperial equivalents and for general guidance only and whilst every attempt has been made to ensure accuracy, they must not be relied on. The fixtures, fittings and appliances referred to have not been tested and therefore no guarantee can be given and that they are in working order. Internal photographs are reproduced for general information and it must not be inferred that any item shown is included with the property. For a free