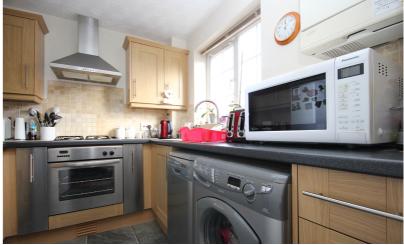

#### Kitchen

8'7" x 7'8" (2.62m x 2.34m) Upvc double glazed window to front aspect. Fitted kitchen with a range of wall and base units with worksurfaces over. Stainless steel sink and drainer with mixer tap over. Built in electric oven and gas hob with stainless steel extractor fan over. Plumbing and space for washing machine, dishwasher and tumble dryer. Space for fridge/freezer. Tiled splashbacks. Laminate tile effect flooring. Wall mounted central heating boiler.