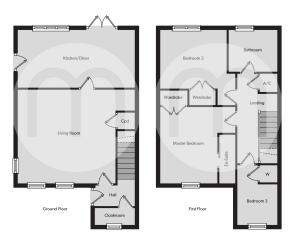

### Floorplans

### **Ground Floor**

**Entrance Hall** 

Cloakroom

Living Room

18' 0" MAX x 11' 5" (5.49m x 3.48m)

### Kitchen/Diner

18' 0" x 8' 9" (5.49m x 2.67m)

### First Floor

### **Bedroom One**

11'9" MAX x 10'8" (3.58m x 3.25m)

### **En Suite**

**Bedroom Two** 

10' 9" x 9' 8" (3.28m x 2.95m)

#### **Bedroom Three**

10' 9" x 5' 8" (3.28m x 1.73m)

Family Bathroom

Outside

Rear Garden

**Detached Garage** 

**Driveway In-Front Of Garage** 