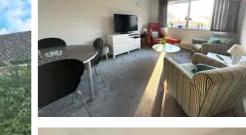

Accommodation comprises two bedrooms, large lounge/dining room and re-fitted kitchen. Further benefits include bathroom with a white suite, Upvc double glazing and gas central heating with a recently installed Glow Worm boiler. The property has also been re-decorated throughout and had new carpets. Outside to the rear there are communal gardens and to the front and side of the building there are parking areas. There is also a garage situated in a block.