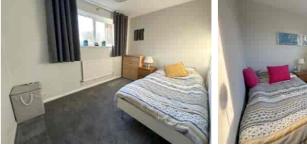

Accommodation comprises two bedrooms, large lounge/dining room and re-fitted kitchen. Further benefits include bathroom with a white suite, Upvc double glazing and gas central heating with a recently installed Glow Worm boiler. The property has also been re-decorated throughout and had new carpets. Outside to the rear there are communal gardens and to the front and side of the building there are parking areas. There is also a garage situated in a block.