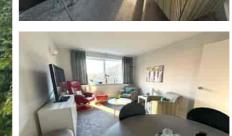

Accommodation comprises two bedrooms, large lounge/dining room and re-fitted kitchen. Further benefits include bathroom with a white suite, Upvc double glazing and gas central heating with a recently installed Glow Worm boiler. The property has also been re-decorated throughout and had new carpets. Outside to the rear there are communal gardens and to the front and side of the building there are parking areas. There is also a garage situated in a block.