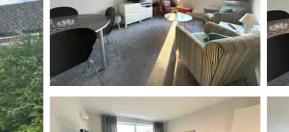

Accommodation comprises two bedrooms, large lounge/dining room and re-fitted kitchen. Further benefits include bathroom with a white suite, Upvc double glazing and gas central heating with a recently installed Glow Worm boiler. The property has also been re-decorated throughout and had new carpets. Outside to the rear there are communal gardens and to the front and side of the building there are parking areas. There is also a garage situated in a block.