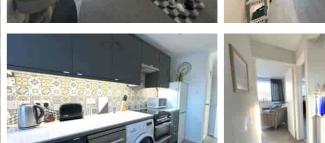

Accommodation comprises two bedrooms, large lounge/dining room and re-fitted kitchen. Further benefits include bathroom with a white suite, Upvc double glazing and gas central heating with a recently installed Glow Worm boiler. The property has also been re-decorated throughout and had new carpets. Outside to the rear there are communal gardens and to the front and side of the building there are parking areas. There is also a garage situated in a block.