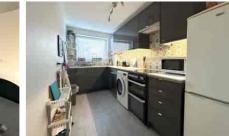

Accommodation comprises two bedrooms, large lounge/dining room and re-fitted kitchen. Further benefits include bathroom with a white suite, Upvc double glazing and gas central heating with a recently installed Glow Worm boiler. The property has also been re-decorated throughout and had new carpets. Outside to the rear there are communal gardens and to the front and side of the building there are parking areas. There is also a garage situated in a block.