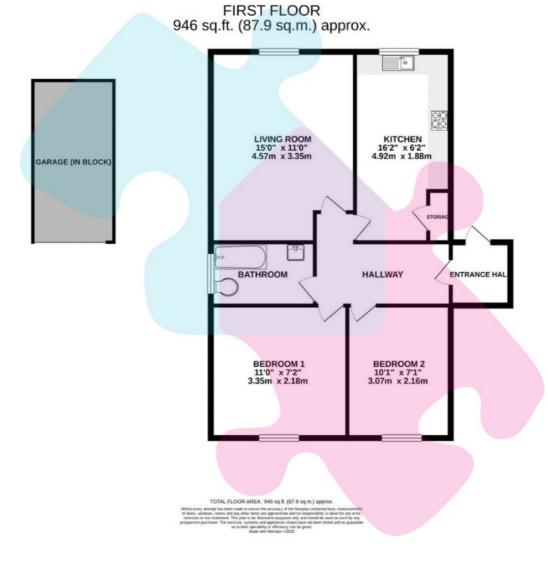

Accommodation comprises two bedrooms, large lounge/dining room and re-fitted kitchen. Further benefits include bathroom with a white suite, Upvc double glazing and gas central heating with a recently installed Glow Worm boiler. The property has also been re-decorated throughout and had new carpets. Outside to the rear there are communal gardens and to the front and side of the building there are parking areas. There is also a garage situated in a block.