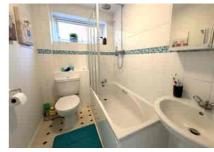

Accommodation comprises two bedrooms, large lounge/dining room and re-fitted kitchen. Further benefits include bathroom with a white suite, Upvc double glazing and gas central heating with a recently installed Glow Worm boiler. The property has also been re-decorated throughout and had new carpets. Outside to the rear there are communal gardens and to the front and side of the building there are parking areas. There is also a garage situated in a block.