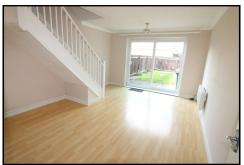

# **LOUNGE** 16'6 x 11'9 (5.03m x 3.58m)

TV point, electric wall heater, stairs to first floor and patio doors opening to the rear garden.