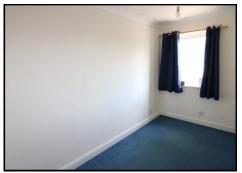

## **LANDING**

**BEDROOM ONE** 12'8 x 9'9 (3.86m x 2.97m)

With electric wall heater, fitted wardrobe and window to rear aspect.

**BEDROOM TWO** 11'6 x 5'8 (3.51m x 1.73m)

With electric wall heater and window to front aspect.