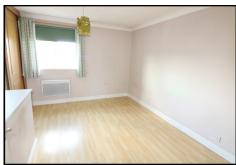

## **LANDING**

**BEDROOM ONE** 12'8 x 9'9 (3.86m x 2.97m)

With electric wall heater, fitted wardrobe and window to rear aspect.

**BEDROOM TWO** 11'6 x 5'8 (3.51m x 1.73m)

With electric wall heater and window to front aspect.