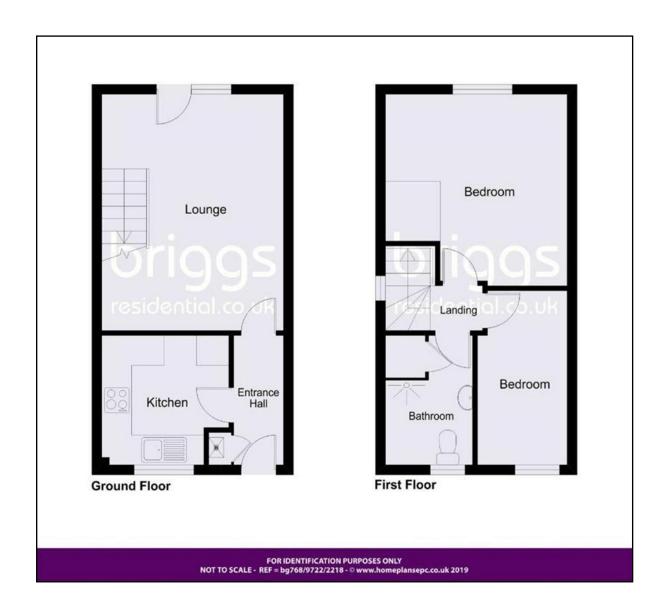

#### **HALLWAY**

With electric wall heater.

# **LOUNGE** 16'6 x 11'9 (5.03m x 3.58m)

TV point, electric wall heater, stairs to first floor and patio doors opening to the rear garden.

# **KITCHEN** 8'1 x 8' (2.47m x 2.44m)

Comprising wall and base units, cooker point, plumbing for washing machine, fridge space, work surface, wall tiling, sink unit and window to front aspect.

## **LANDING**

**BEDROOM ONE** 12'8 x 9'9 (3.86m x 2.97m)

With electric wall heater, fitted wardrobe and window to rear aspect.

**BEDROOM TWO** 11'6 x 5'8 (3.51m x 1.73m)

With electric wall heater and window to front aspect.

### **BATHROOM**

Comprising panelled bath with shower above and shower screen, low flush WC, wash hand basin, wall tiling, electric wall heater and window to front aspect.