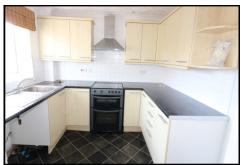

# **KITCHEN** 8'1 x 8' (2.47m x 2.44m)

Comprising wall and base units, cooker point, plumbing for washing machine, fridge space, work surface, wall tiling, sink unit and window to front aspect.