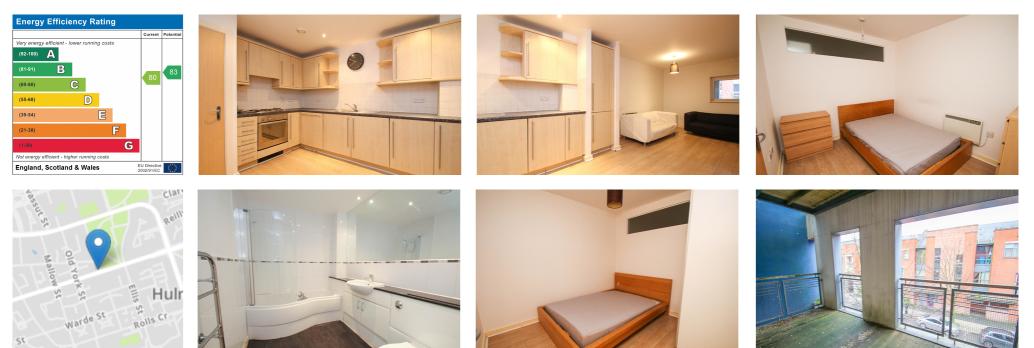

## **PROPERTY DETAILS**

\*\*AVAILABLE 08-05-25\*\* - VITALSPACE ESTATE AGENTS are pleased to offer for rental this spacious two bedroom apartment located in the bustling area of Hulme. This property is well presented and comprises, entrance hallway, a larger than average open plan living room/kitchen/diner, two double bedroom and a contemporary three piece bathroom suite. Externally, gated parking can be found within the secure communal parking area. This apartment is approximately half a mile from Deansgate in a forever expanding area of Hulme, next to Hulme Park; perfect if you want to be close to a large green space. An internal viewing is highly recommended. AVAILABLE from the 08-05-25 on a FURNISHED basis. Contact VitalSpace Estate Agents to arrange an internal inspection or for further information.

## TERMS

All photographs are provided for guidance only. Redress scheme provided by: The Property Ombudsman Client Money Protection provided by: Propertymark – C0124317

EPC Grade:- C Council Tax Band - C Tenure - Leasehold