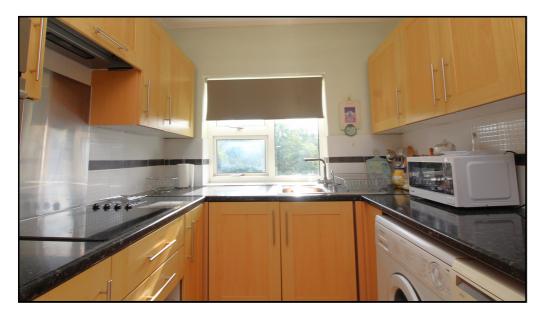

#### Kitchen:

Abt. 8' 5" x 7' 5" (2.57m x 2.26m) Double glazed window to front aspect. Range of base and wall units. Stainless steel sink and drainer. Vinyl flooring.