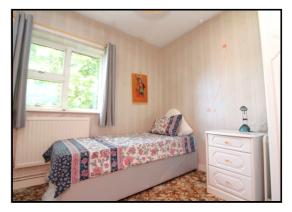

#### **Bedroom One:**

Abt. 9' 5" x 10' 5" (2.87m x 3.17m) Double glazed window to rear aspect. Radiator. Fitted wardrobe. Fitted carpet.

#### Bedroom Two:

Abt. 9' 5" x 8' 5" (2.87m x 2.57m) Double glazed window to rear aspect. Radiator. Fitted wardrobe. Fitted carpet.