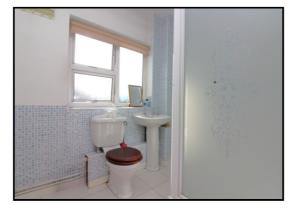

#### Bathroom:

Suite comprising walk-in shower cubicle, low level WC and wash hand basin. Double glazed window to front aspect. Radiator.