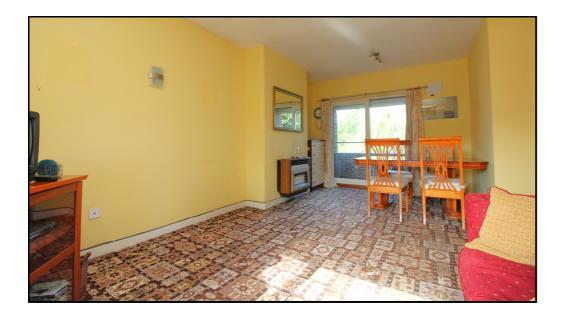

#### Lounge:

Abt. 20' 0" x 11' 5" (6.10m x 3.48m) Radiator. Double glazed window to front aspect. Double glazed sliding door to rear leading to the balcony. Fitted carpets.