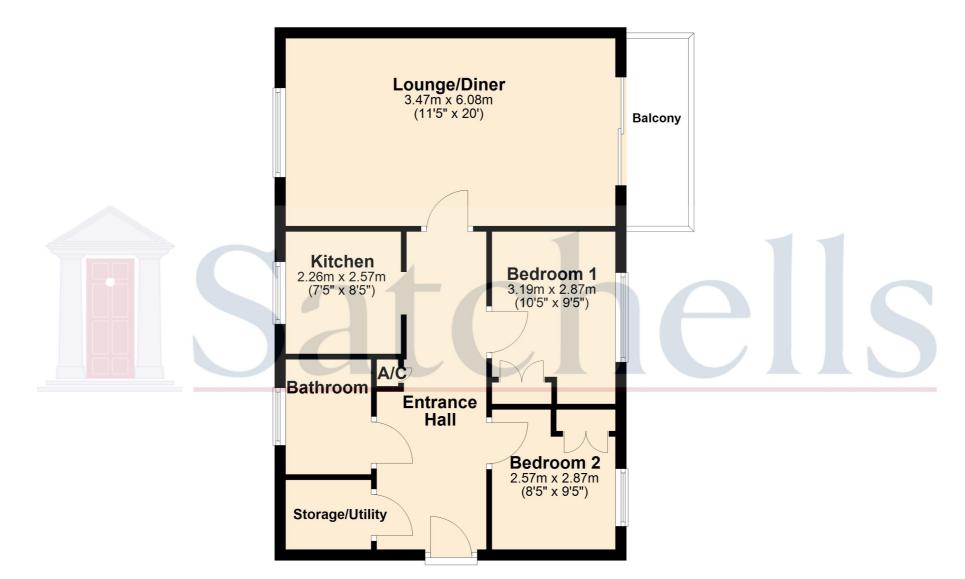

### First Floor:

Entrance:

Via double glazed door.

#### Hallway:

Fitted carpet. Radiator. Entry point system.

#### Lounge:

Abt. 20' 0" x 11' 5" (6.10m x 3.48m) Radiator. Double glazed window to front aspect. Double glazed sliding door to rear leading to the balcony. Fitted carpets.

#### Kitchen:

Abt. 8' 5" x 7' 5" (2.57m x 2.26m) Double glazed window to front aspect. Range of base and wall units. Stainless steel sink and drainer. Vinyl flooring.

#### **Bedroom One:**

Abt. 9' 5" x 10' 5" (2.87m x 3.17m) Double glazed window to rear aspect. Radiator. Fitted wardrobe. Fitted carpet.

#### Bedroom Two:

Abt. 9' 5" x 8' 5" (2.87m x 2.57m) Double glazed window to rear aspect. Radiator. Fitted wardrobe. Fitted carpet.

#### Bathroom:

Suite comprising walk-in shower cubicle, low level WC and wash hand basin. Double glazed window to front aspect. Radiator.

# **Satchells**

For illustrative purposes only - NOT TO SCALE - Measurements shown are approximate. The size and position of doors, windows, appliances and other features are approximate. Plan produced using PlanUp.