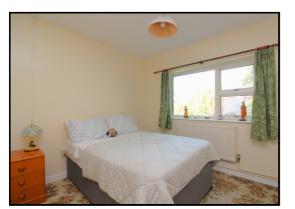

#### **Bedroom One:**

Abt. 9' 5" x 10' 5" (2.87m x 3.17m) Double glazed window to rear aspect. Radiator. Fitted wardrobe. Fitted carpet.

#### Bedroom Two:

Abt. 9' 5" x 8' 5" (2.87m x 2.57m) Double glazed window to rear aspect. Radiator. Fitted wardrobe. Fitted carpet.