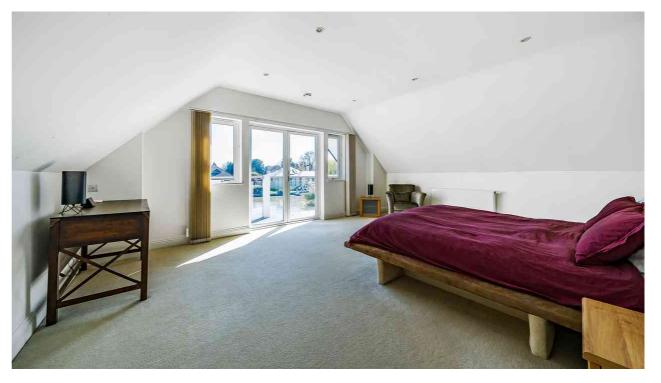

Pharaohs Island, Shepperton, TW17 9LN

Guide price of £950,000 to £1,150,000. A stunning modern detached home built in 2003 in a New England coastal style, set on a private island accessed exclusively by boat, offering privacy, seclusion and a unique river lifestyle, within commuting distance of London. The property has a beautiful and capacious entertaining space on the ground floor, a large bespoke cherry wood kitchen with Italian marble tops and double ovens. There are three spacious bedrooms, a walk-in wardrobe, two bathrooms and a downstairs loo. The property has beautiful gardens front and back, 75 feet of private mooring on the river's edge and a private slipway.

- Private island
- Three double bedrooms
- Walk-in wardrobe
- Two bathrooms
- Stunning living area with ample natural light flooding in and plenty of space to dine and entertain
- Utility room
- South river facing balcony
- 75 foot river frontage
- Fully furnished
- Available now