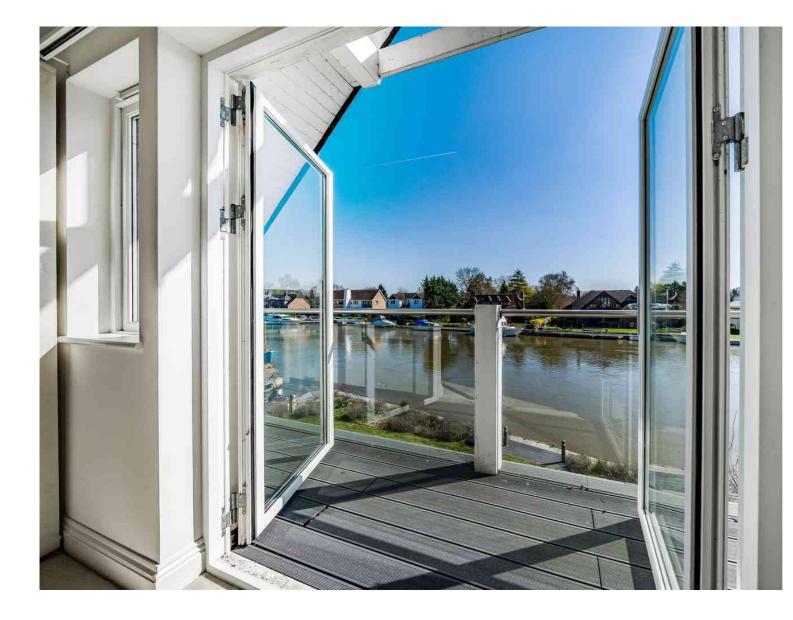

Pharaohs Island, Shepperton, TW17 9LN

Guide price of £950,000 to £1,150,000. A stunning modern detached home built in 2003 in a New England coastal style, set on a private island accessed exclusively by boat, offering privacy, seclusion and a unique river lifestyle, within commuting distance of London. The property has a beautiful and capacious entertaining space on the ground floor, a large bespoke cherry wood kitchen with Italian marble tops and double ovens. There are three spacious bedrooms, a walk-in wardrobe, two bathrooms and a downstairs loo. The property has beautiful gardens front and back, 75 feet of private mooring on the river's edge and a private slipway.

- Private island
- Three double bedrooms
- Walk-in wardrobe
- Two bathrooms
- Stunning living area with ample natural light flooding in and plenty of space to dine and entertain
- Utility room
- South river facing balcony
- 75 foot river frontage
- Fully furnished
- Available now