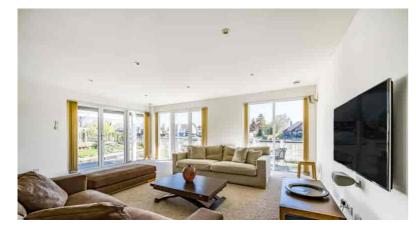

Pharaohs Island, Shepperton, TW17 9LN

Guide price of £950,000 to £1,150,000. A stunning modern detached home built in 2003 in a New England coastal style, set on a private island accessed exclusively by boat, offering privacy, seclusion and a unique river lifestyle, within commuting distance of London. The property has a beautiful and capacious entertaining space on the ground floor, a large bespoke cherry wood kitchen with Italian marble tops and double ovens. There are three spacious bedrooms, a walk-in wardrobe, two bathrooms and a downstairs loo. The property has beautiful gardens front and back, 75 feet of private mooring on the river's edge and a private slipway.

- Private island
- Three double bedrooms
- Walk-in wardrobe
- Two bathrooms
- Stunning living area with ample natural light flooding in and plenty of space to dine and entertain
- Utility room
- South river facing balcony
- 75 foot river frontage
- Fully furnished
- Available now