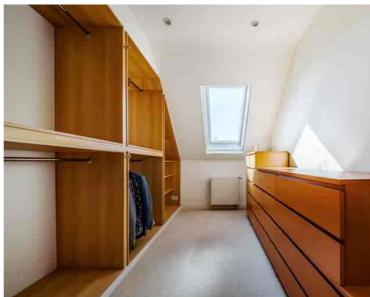

Pharaohs Island, Shepperton, TW17 9LN

Guide price of £950,000 to £1,150,000. A stunning modern detached home built in 2003 in a New England coastal style, set on a private island accessed exclusively by boat, offering privacy, seclusion and a unique river lifestyle, within commuting distance of London. The property has a beautiful and capacious entertaining space on the ground floor, a large bespoke cherry wood kitchen with Italian marble tops and double ovens. There are three spacious bedrooms, a walk-in wardrobe, two bathrooms and a downstairs loo. The property has beautiful gardens front and back, 75 feet of private mooring on the river's edge and a private slipway.

- Private island
- Three double bedrooms
- Walk-in wardrobe
- Two bathrooms
- Stunning living area with ample natural light flooding in and plenty of space to dine and entertain
- Utility room
- South river facing balcony
- 75 foot river frontage
- Fully furnished
- Available now