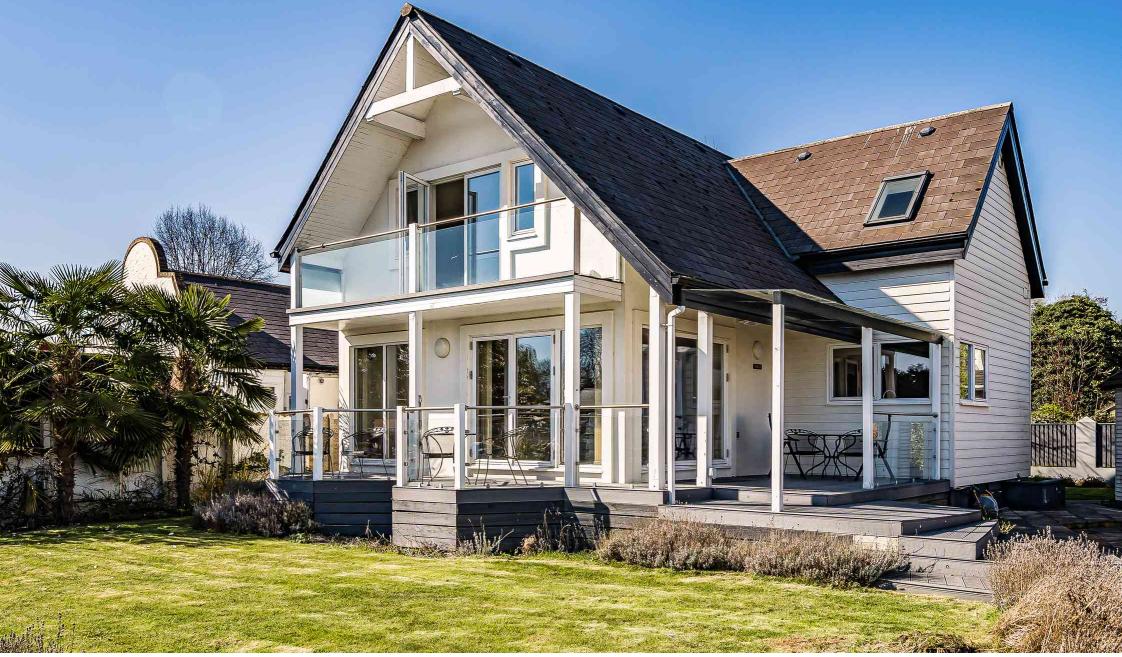

Pharaohs Island, Shepperton, TW17 9LN

Guide price of £950,000 to £1,150,000. A stunning modern detached home built in 2003 in a New England coastal style, set on a private island accessed exclusively by boat, offering privacy, seclusion and a unique river lifestyle, within commuting distance of London. The property has a beautiful and capacious entertaining space on the ground floor, a large bespoke cherry wood kitchen with Italian marble tops and double ovens. There are three spacious bedrooms, a walk-in wardrobe, two bathrooms and a downstairs loo. The property has beautiful gardens front and back, 75 feet of private mooring on the river's edge and a private slipway.

Pharaohs Island is a private eyot on the main Thames stream between the locks at Chertsey and Shepperton. The island is accessed exclusively by boat, providing serenity, privacy and security to the 23 homes forming this close-knit community. The island itself has a long and fascinating history with suggestions that the Egyptian themed name of the island and all of its properties arise from the island having been gifted by the Treasury to Admiral Lord Nelson following his victory at the Battle of the Nile at the end of the 18th century. There is no onward chain and viewing is truly advisable to appreciate this unique setting.

- Private island
- Three double bedrooms
- Walk-in wardrobe
- Two bathrooms
- Stunning living area with ample natural light flooding in and plenty of space to dine and entertain
- Utility room
- South river facing balcony
- 75 foot river frontage
- Fully furnished
- Available now