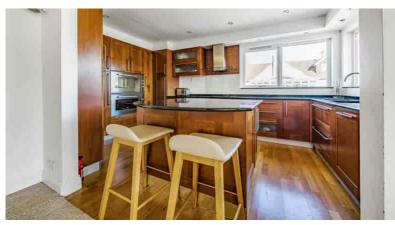

Pharaohs Island, Shepperton, TW17 9LN

Guide price of £950,000 to £1,150,000. A stunning modern detached home built in 2003 in a New England coastal style, set on a private island accessed exclusively by boat, offering privacy, seclusion and a unique river lifestyle, within commuting distance of London. The property has a beautiful and capacious entertaining space on the ground floor, a large bespoke cherry wood kitchen with Italian marble tops and double ovens. There are three spacious bedrooms, a walk-in wardrobe, two bathrooms and a downstairs loo. The property has beautiful gardens front and back, 75 feet of private mooring on the river's edge and a private slipway.