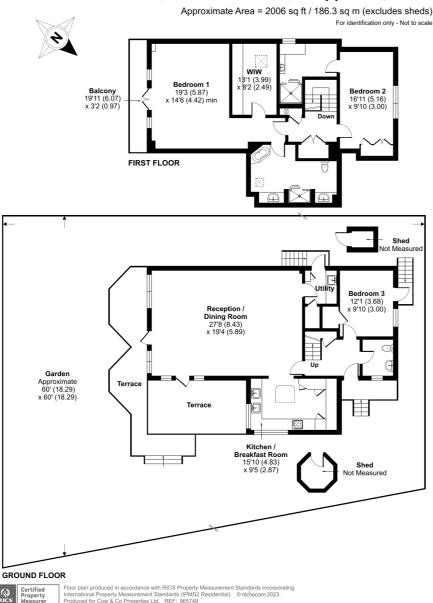

Pharaohs Island, Shepperton, TW17 9LN

Guide price of £950,000 to £1,150,000. A stunning modern detached home built in 2003 in a New England coastal style, set on a private island accessed exclusively by boat, offering privacy, seclusion and a unique river lifestyle, within commuting distance of London. The property has a beautiful and capacious entertaining space on the ground floor, a large bespoke cherry wood kitchen with Italian marble tops and double ovens. There are three spacious bedrooms, a walk-in wardrobe, two bathrooms and a downstairs loo. The property has beautiful gardens front and back, 75 feet of private mooring on the river's edge and a private slipway.

- Private island
- Three double bedrooms
- Walk-in wardrobe
- Two bathrooms
- Stunning living area with ample natural light flooding in and plenty of space to dine and entertain
- Utility room
- South river facing balcony
- 75 foot river frontage
- Fully furnished
- Available now