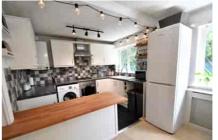

## 26 Meadowbank Road, Lightwater, Surrey GU18 5SX

Jigsaw Estates are pleased to offer this well presented first floor maisonette in the heart of Lightwater village with views to the rear of All Saints recreation field. Accommodation comprises two bedrooms (main bedroom with double wardrobe and second bedroom with open fronted storage cupboard), stylishly refitted bathroom and an open plan living room/refitted kitchen. Further benefits comprise UPVC double glazing, gas central heating, allocated and visitor parking. We are advised by the seller that the lease is in excess of 900 years and as it is 'share of freehold' there is no ground rent to pay and approx only £320 per annum for maintenance and building insurance.

- TWO BEDROOMS
- REFITTED KITCHEN OPENED INTO LIVING ROOM
- ALLOCATED & VISITOR **PARKING**
- UPVC DOUBLE GLAZING & **GAS CENTRAL HEATING**
- SHARE OF FREEHOLD NO **GROUND RENT PAYABLE, £320** PER ANNUM FOR **MAINTENANCE & BUILDING INSURANCE, SELLER ADVISES LEASE IN EXCESS OF 900 YEARS**