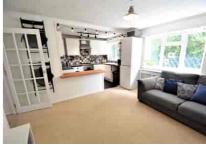

## 26 Meadowbank Road, Lightwater, Surrey GU18 5SX

Jigsaw Estates are pleased to offer this well presented first floor maisonette in the heart of Lightwater village with views to the rear of All Saints recreation field. Accommodation comprises two bedrooms (main bedroom with double wardrobe and second bedroom with open fronted storage cupboard), stylishly refitted bathroom and an open plan living room/refitted kitchen. Further benefits comprise UPVC double glazing, gas central heating, allocated and visitor parking. We are advised by the seller that the lease is in excess of 900 years and as it is 'share of freehold' there is no ground rent to pay and approx only £320 per annum for maintenance and building insurance.

- TWO BEDROOMS
- REFITTED KITCHEN OPENED INTO LIVING ROOM
- ALLOCATED & VISITOR **PARKING**
- UPVC DOUBLE GLAZING & **GAS CENTRAL HEATING**
- SHARE OF FREEHOLD NO **GROUND RENT PAYABLE, £320** PER ANNUM FOR **MAINTENANCE & BUILDING INSURANCE, SELLER ADVISES LEASE IN EXCESS OF 900 YEARS**