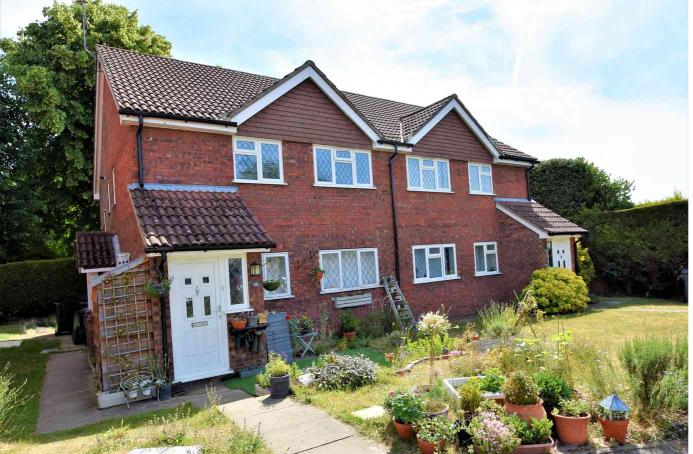

## 26 Meadowbank Road, Lightwater, Surrey GU18 5SX

Jigsaw Estates are pleased to offer this well presented first floor maisonette in the heart of Lightwater village with views to the rear of All Saints recreation field. Accommodation comprises two bedrooms (main bedroom with double wardrobe and second bedroom with open fronted storage cupboard), stylishly refitted bathroom and an open plan living room/refitted kitchen. Further benefits comprise UPVC double glazing, gas central heating, allocated and visitor parking. We are advised by the seller that the lease is in excess of 900 years and as it is 'share of freehold' there is no ground rent to pay and approx only £320 per annum for maintenance and building insurance.

## PRICE £275,000 Share of Freehold

Approx. Total Floor Area: 54 Sq M = 581 Sq Ft

Gloorplan is for Illustration purposes only. All measurements are approximate and should be verified.

- FIRST FLOOR MAISONETTE WITH OWN FRONT ENTRANCE
- REFITTED BATHROOM
- OVERLOOKING ALL SAINTS **RECREATION FIELD**
- (SELLERS CURRENTLY **USE/MAINTAIN FRONT GARDEN** WHICH IS WESTERLY FACING)
- COMMUNAL GARDENS · COUNCIL TAX BAND 'C'
- **Energy Efficiency Rating** Current Potential 75 74 (69 to 80) (55 to 68) (39 to 54) (21 to 38) (1 to 20) G England, Wales & N.Ireland