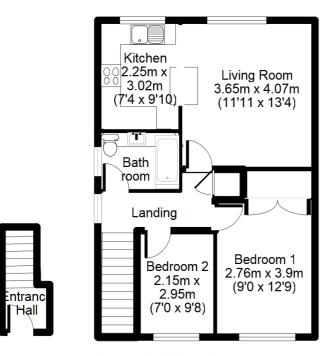

Mis-descriptions Act: We wish to inform prospective purchasers that we have not carried out a detailed survey or tested the services, appliances and specific fittings including any heating system for this property. Floorplans shown are for illustrative purposes only and are not drawn to scale.

## PRICE £275,000 Share of Freehold

Approx. Total Floor Area: 54 Sq M = 581 Sq Ft

Gloorplan is for Illustration purposes only. All measurements are approximate and should be verified.

- FIRST FLOOR MAISONETTE WITH OWN FRONT ENTRANCE
- REFITTED BATHROOM
- OVERLOOKING ALL SAINTS **RECREATION FIELD**
- (SELLERS CURRENTLY **USE/MAINTAIN FRONT GARDEN** WHICH IS WESTERLY FACING)
- COMMUNAL GARDENS · COUNCIL TAX BAND 'C'
- **Energy Efficiency Rating** Current Potential 75 74 (69 to 80) (55 to 68) (39 to 54) (21 to 38) (1 to 20) G England, Wales & N.Ireland