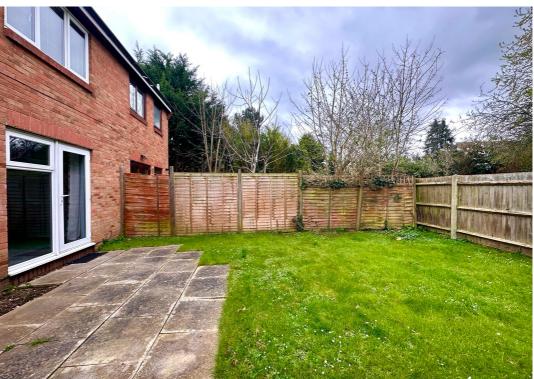

# Rear Garden

Large patio area, mainly laid to lawn, level garden fully enclosed via fence to both sides and the rear, storage shed to the rear, side access leading to the front of the property.