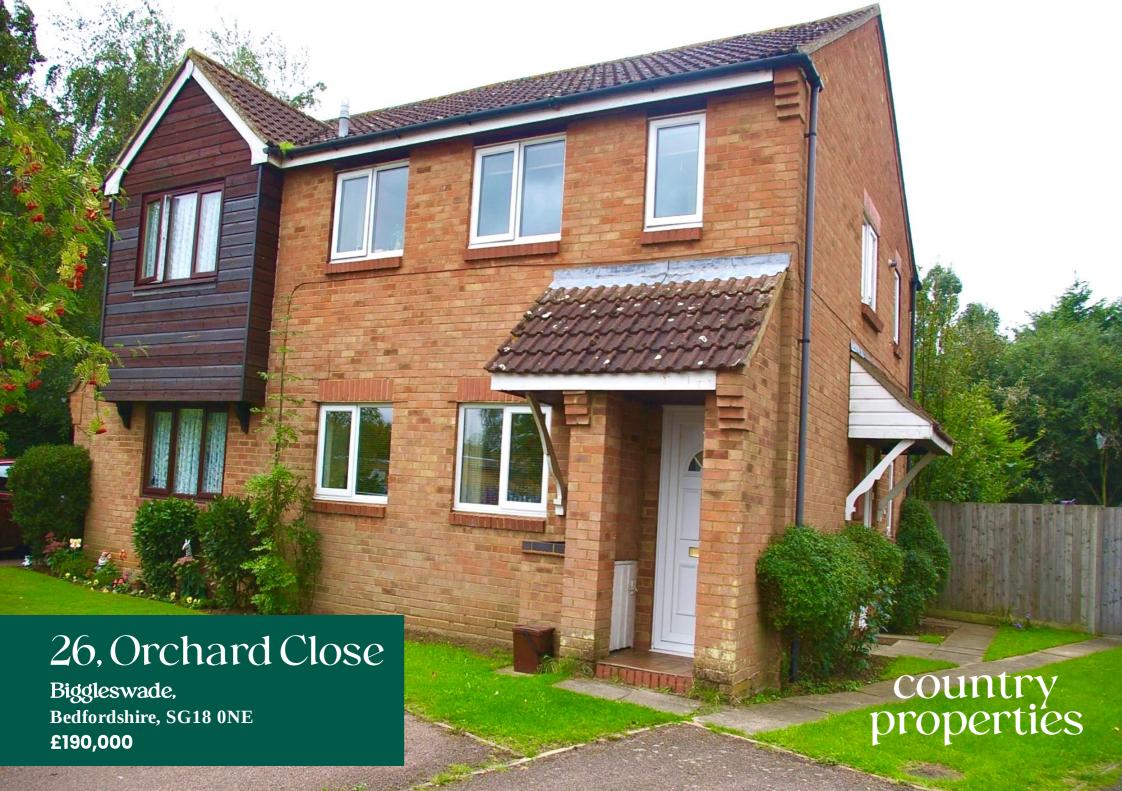

A brilliant opportunity to purchase this ground floor purpose built flat with its own rear garden and off road parking located within 0.7 miles of Biggleswade Town Centre and train links. The property comprises; entrance hallway, large double bedroom, bathroom, lounge with patio doors onto the rear garden and kitchen/breakfast room. Externally, the property has one parking space and a private enclosed rear garden which is laid to patio and lawn with a shed. The property offers plenty of storage.

- Ground Floor Flat
- Private Rear Garden
- One Double Bedroom
- No Onward Chain
- Separate Kitchen
- Lounge with Patio Doors onto the Garden
- Within 0.7miles from the Train Station
- Long Lease