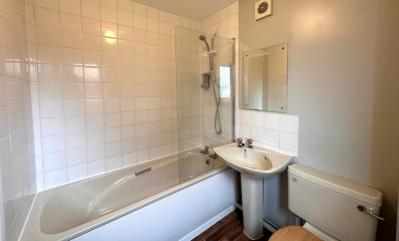

#### Bathroom

Obscure uPVC window to the side aspect, two extractor fans, partially tiled, wash hand basin with pedestal, low level flush WC, bath with electric shower above.