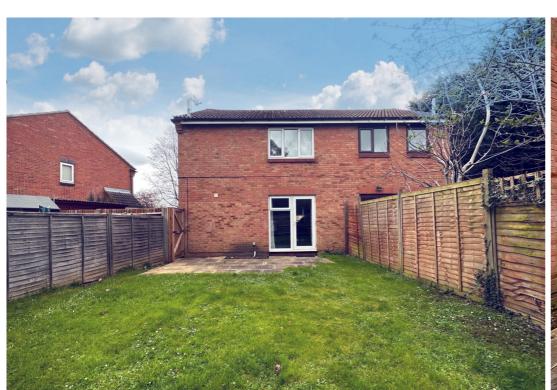

A brilliant opportunity to purchase this ground floor purpose built flat with its own rear garden and off road parking located within 0.7 miles of Biggleswade Town Centre and train links. The property comprises; entrance hallway, large double bedroom, bathroom, lounge with patio doors onto the rear garden and kitchen/breakfast room. Externally, the property has one parking space and a private enclosed rear garden which is laid to patio and lawn with a shed. The property offers plenty of storage.

# Rear Garden

Large patio area, mainly laid to lawn, level garden fully enclosed via fence to both sides and the rear, storage shed to the rear, side access leading to the front of the property.