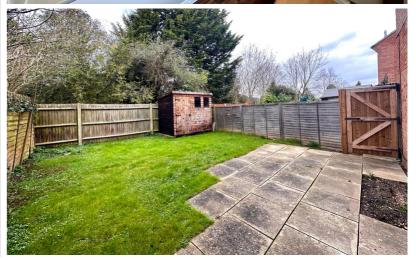

# Rear Garden

Large patio area, mainly laid to lawn, level garden fully enclosed via fence to both sides and the rear, storage shed to the rear, side access leading to the front of the property.