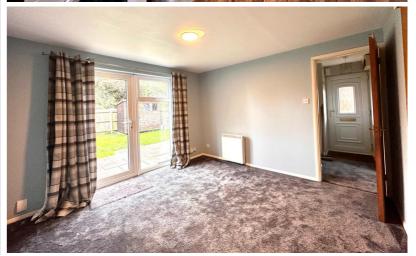

# Lounge

11' 7" x 11' 6" (3.53m x 3.51m) Storage heater, electric heater, single sockets, TV & telephone point, sliding door into the kitchen/breakfast room, uPVC patio door to rear garden