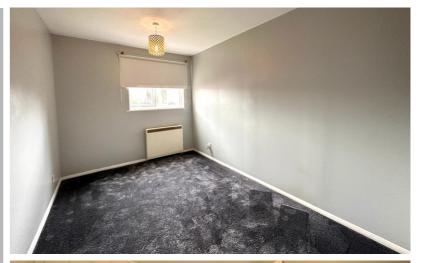

## Bedroom One

11' 5" x 7' 11" (3.48m x 2.41m) uPVC window to the front aspect, single sockets, storage heater.