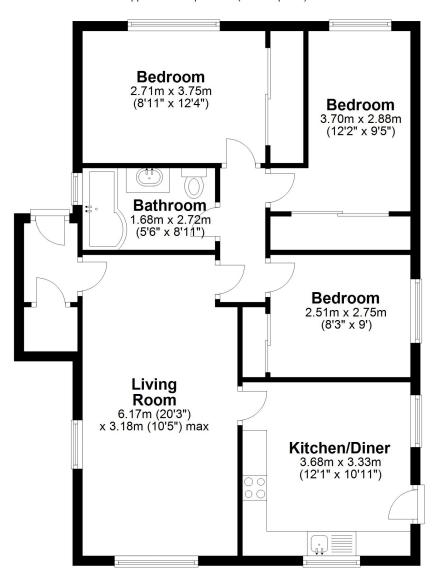

#### **ACCOMMODATION:**

The accommodation currently comprises: Internally: Entrance hall with store cupboard, living room, breakfasting kitchen, bathroom, 3 double bedrooms.

Externally: Drive way and parking bay for 3 cars, shed, decking area, wrapround gardens.

#### **AREAS:**

The property has been measured to the following areas:

| Description      | sq m | sq ft |
|------------------|------|-------|
| 21 Roberts Grove | 75   | 808   |

E & o e please note that these measurements have been taken from the EPC register.

#### **Ground Floor**

Approx. 75.1 sq. metres (808.4 sq. feet)

Total area: approx. 75.1 sq. metres (808.4 sq. feet)