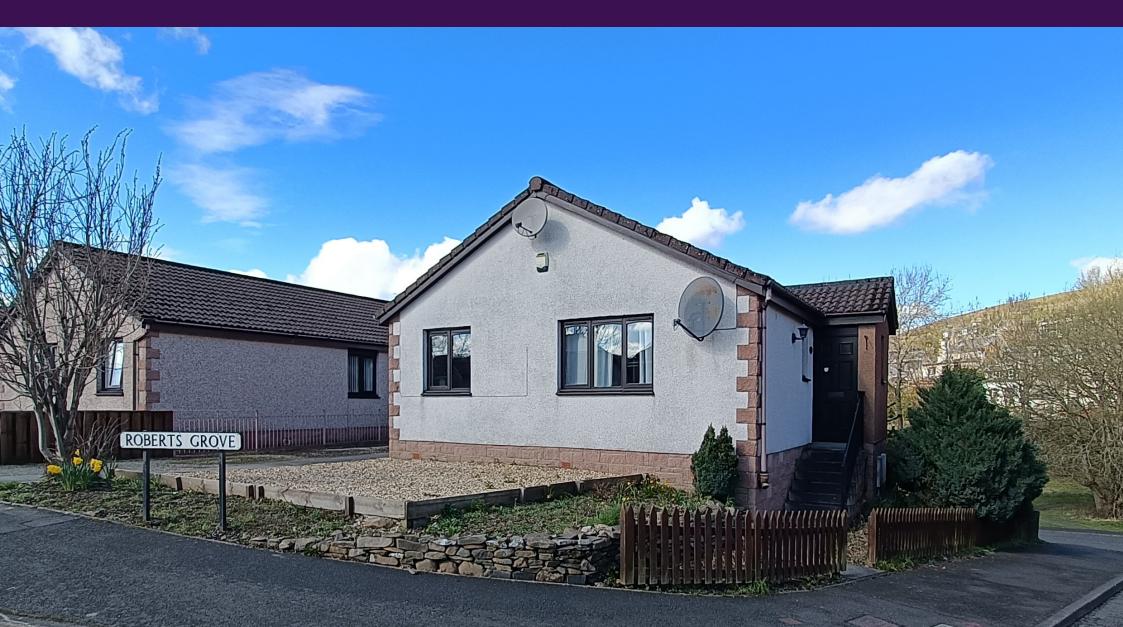

## 21 Roberts Grove

Galashiels, TD1 2BJ

A Great Opportunity to Purchase This Three Bedroom Detached Bungalow For Sale • Offers Over £220,000

#### **DESCRIPTION:**

21 Roberts Grove is a spacious 3 bedroom detached bungalow built in the 70s and set in an enviable, elevated position within the town. The property is of timber frame construction with suspended floors and a pitched roof clad in interlocking tiles. The property is fully double glazed and has exposed brick and render on the external walls. The street is generally held in high regard within the town.

The frontage conceals generous rear garden with picturesque views of the hills across the valley, expected with a bungalow in this area. There is an off street parking bay to the front of the property as well as a 2 car driveway.