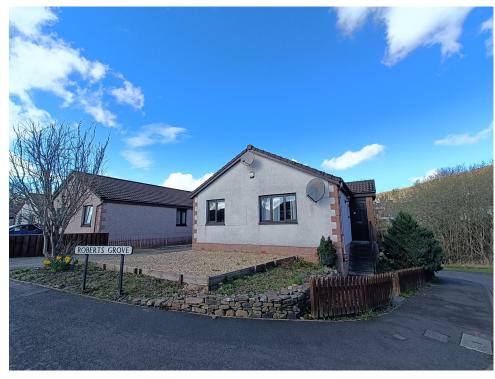

## 21 Roberts Grove

Galashiels, TD1 2BJ

A Great Opportunity to Purchase This Three Bedroom Detached Bungalow For Sale • Offers Over £220,000

#### **DESCRIPTION:**

21 Roberts Grove is a spacious 3 bedroom detached bungalow built in the 70s and set in an enviable, elevated position within the town. The property is of timber frame construction with suspended floors and a pitched roof clad in interlocking tiles. The property is fully double glazed and has exposed brick and render on the external walls. The street is generally held in high regard within the town.

The frontage conceals generous rear garden with picturesque views of the hills across the valley, expected with a bungalow in this area. There is an off street parking bay to the front of the property as well as a 2 car driveway.