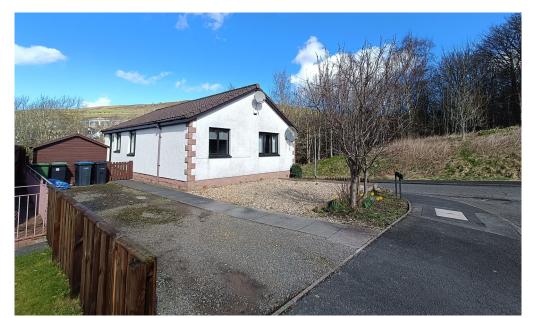

## 21 Roberts Grove

Galashiels, TD1 2BJ

A Great Opportunity to Purchase This Three Bedroom Detached Bungalow For Sale • Offers Over £220,000

#### **DESCRIPTION:**

21 Roberts Grove is a spacious 3 bedroom detached bungalow built in the 70s and set in an enviable, elevated position within the town. The property is of timber frame construction with suspended floors and a pitched roof clad in interlocking tiles. The property is fully double glazed and has exposed brick and render on the external walls. The street is generally held in high regard within the town.

The frontage conceals generous rear garden with picturesque views of the hills across the valley, expected with a bungalow in this area. There is an off street parking bay to the front of the property as well as a 2 car driveway.