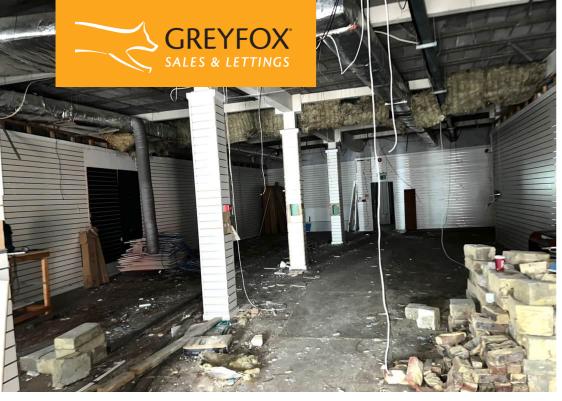

#### **Description**

Of interest to Developers/Investors – Prime High Street Location with planning for 8 flats. This freehold building is situated in a prime position within Chatham High Street opposite T K Maxx and with Sports Direct, Greggs, Nat West, H Samuel and many other retailers close by. The property is over ground and first floors, with a large double fronted ground floor retail unit and ancillary accommodation above previously used for staff and storage.

## **Key Features**

- Excellent Town Centre Location
- Planning Permission for 8 Flats
- Strip out works commenced
- Suit Developer/Investor

First Floor Plan

Synergy