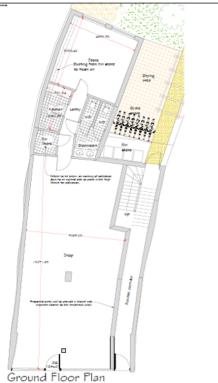

Planning MC/17/1630 | Demolition of part of the ground floor rear section to the existing shop and construction of a three storey rear extension and change of use from storage to residential use to create four 1 bedroomed and one 2 bedroomed flats together with the construction of a detached three storey apartment building to the rear of the site incorporating three 1 bedroomed flats and a new access to the side of the shop, communal garden between the rear of the shop and the new build apartment together with the provision of bin storage, cycle storage and associated works

## **Key Features**

- Excellent Town Centre Location
- Planning Permission for 8 Flats
- Strip out works commenced
- Suit Developer/Investor

First Floor Plan

Synergy