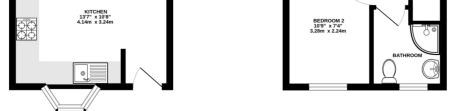

## Landing

Access to loft, storage cupboard.

Bedroom One

11' 6" x 10' 4" (3.51m x 3.15m) Cupboard over the stairs, double glazed window to the rear, radiator.

## Bedroom Two

10' 9" x 7' 4" (3.28m x 2.24m) Double glazed window to the front, radiator.

## Bathroom

A suite comprising of a shower cubicle with electric shower, low level WC, wash hand basin, double glazed window to the front, radiator.