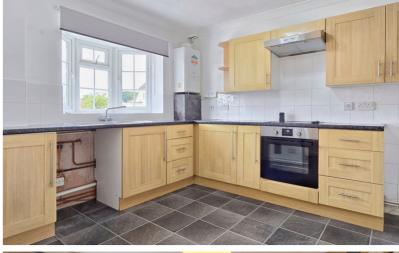

## Kitchen

13' 7" x 10' 8" (4.14m x 3.25m) A range of base and wall mounted units with work surfaces over, stainless steel sink and drainer with mixer tap, integrated oven and gas hob with extractor over, space for appliances, combi-boiler, double glazed hanging bay window to the front, radiator.