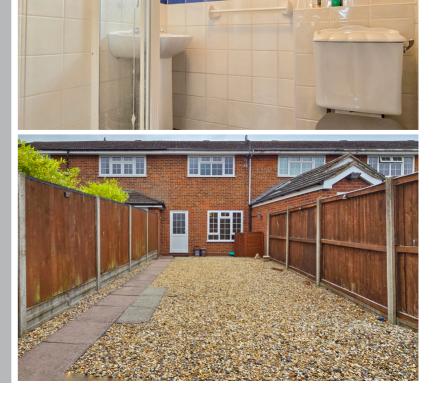

## Bathroom

A suite comprising of a shower cubicle with electric shower, low level WC, wash hand basin, double glazed window to the front, radiator.

## Rear Garden

Mainly shingled with patio area and rear access to garage and parking.

## Garage

Situated en-bloc to the rear with parking for one car in front of the garage.