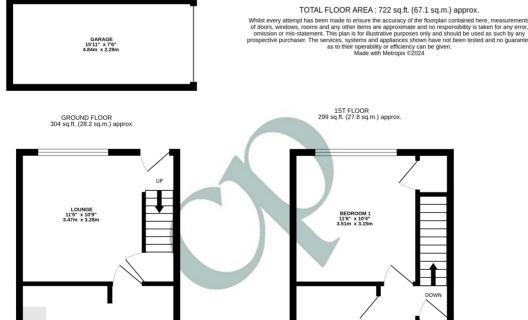

GARAGE 119 sq.ft. (11.1 sq.m.) approx

All measurements are approximate and quoted in metric with imperial equivalents and for general guidance only and whilst every attempt has been made to ensure accuracy, they must not be relied on. The fixtures, fittings and appliances referred to have not been tested and therefore no guarantee can be given and that they are in working order. Internal photographs are reproduced for general information and it must not be inferred that any item shown is included with the property. For a free valuation, contact the numbers listed on the brochure.

**Ground Floor** 

## Kitchen

13' 7" x 10' 8" (4.14m x 3.25m) A range of base and wall mounted units with work surfaces over, stainless steel sink and drainer with mixer tap, integrated oven and gas hob with extractor over, space for appliances, combi-boiler, double glazed hanging bay window to the front, radiator.

# Lounge

11' 5" x 10' 9" (3.48m x 3.28m) Stairs rising to first floor and under stairs cupboard, door to garden, double glazed window to the rear, radiator.

First Floor

## Landing

Access to loft, storage cupboard.

Bedroom One

11' 6" x 10' 4" (3.51m x 3.15m) Cupboard over the stairs, double glazed window to the rear, radiator.

## Bedroom Two

10' 9" x 7' 4" (3.28m x 2.24m) Double glazed window to the front, radiator.