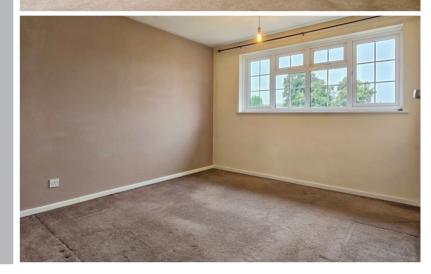

## Landing

Access to loft, storage cupboard.

Bedroom One

11' 6" x 10' 4" (3.51m x 3.15m) Cupboard over the stairs, double glazed window to the rear, radiator.

## Bedroom Two

10' 9" x 7' 4" (3.28m x 2.24m) Double glazed window to the front, radiator.