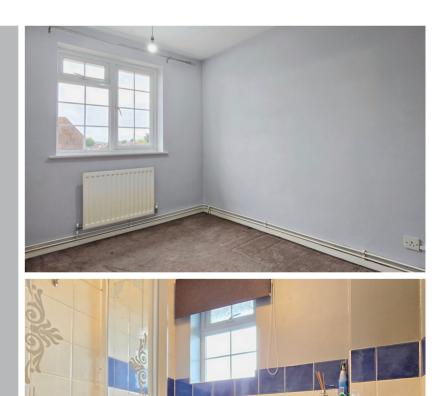

## Bedroom Two

10' 9" x 7' 4" (3.28m x 2.24m) Double glazed window to the front, radiator.

## Bathroom

A suite comprising of a shower cubicle with electric shower, low level WC, wash hand basin, double glazed window to the front, radiator.