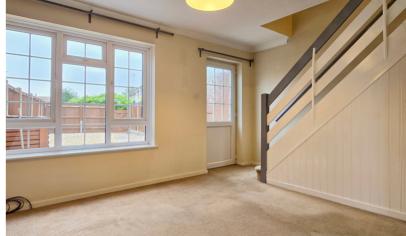

# Lounge

11' 5" x 10' 9" (3.48m x 3.28m) Stairs rising to first floor and under stairs cupboard, door to garden, double glazed window to the rear, radiator.

First Floor

## Landing

Access to loft, storage cupboard.

Bedroom One

11' 6" x 10' 4" (3.51m x 3.15m) Cupboard over the stairs, double glazed window to the rear, radiator.