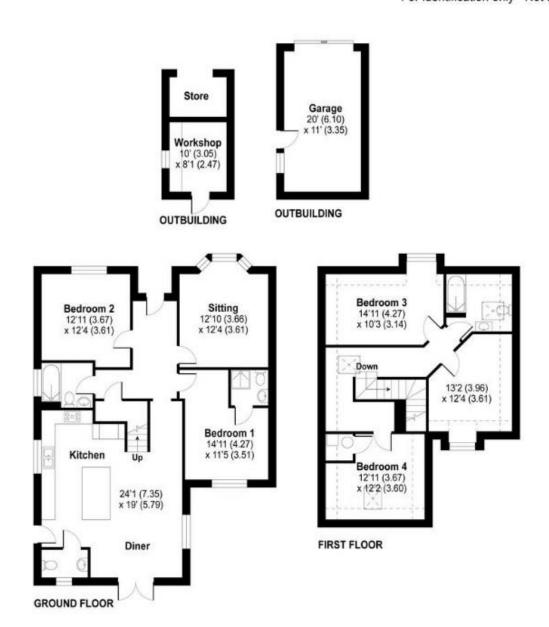

#### **Ground floor:**

- Large entrance hall with polished porcelain tiled floor and a good size storage cupboard
- Stunning open plan 24ft x 19ft **kitchen/dining room** the polished porcelain tiled floor continues throughout this fantastic family entertaining space
- The **kitchen area** has been beautifully finished with extensive wood block worktops with a double inset Belfast sink and a large central island unit also finished with a wood block worksurface which continues round to form a four seater breakfast bar. The kitchen has an excellent range of integrated appliances to include condensing tumble dryer, dishwasher, washing machine, range cooker with extractor canopy above and space for American style fridge/freezer. Double glazed door leading out onto a side path
- The **dining area** has ample space for a large six seater dining table and chairs and double glazed French doors leading out onto the rear garden patio
- Cloakroom finished in a stylish white suite incorporating a WC, wash hand basin with vanity storage beneath, polished porcelain tiled floor
- 12ft x 12ft **Sitting room** with a bay window overlooking the front garden
- Bedroom one is a generous size double bedroom benefitting from an excellent range of recently fitted bedroom furniture to include wardrobes, drawers, cupboards above and shelving
- En-suite shower room finished in a modern white suite incorporating a corner shower cubicle, WC, pedestal wash hand hasin
- Bedroom two is also a generous size double bedroom
- Family bathroom finished in a modern white suite incorporating a panelled bath with mixer taps and shower hose, WC, pedestal wash hand basin, partly tiled walls

#### First floor:

- Large first floor landing
- Three double bedrooms
- Spacious family bathroom finished in a modern white suite incorporating a panelled bath with mixer taps and shower hose,
   WC, wash hand basin with vanity storage beneath

Approximate Area = 1660 sq ft / 154.2 sq m Outbuilding = 322 sq ft / 29.9 sq m Total = 1982 sq ft / 184.1 sq m For identification only - Not to scale

## **Outside**

- The **front garden** is a superb feature of the property as it offers an excellent degree of seclusion, is fully enclosed and measures approximately 70ft x 50ft
- Adjoining the front of the property there is a large, block paved patio with a path leading down to a further area of block paved patio. The remainder of the garden is predominantly laid to lawn
- A rear 100ft gravelled **driveway** continues up to a up to a gravelled parking area providing parking for several vehicles
- Adjoining the rear of the property there is a paved patio area enclosed by chrome balustrade
- To the rear of the property there is a 20ft garage with a metal up and over door and a side personal door as well as a workshop with an adjoining store room
- Further benefits include; double glazing, a gas fired heating system and the property is also comes to the market offered with no onward chain