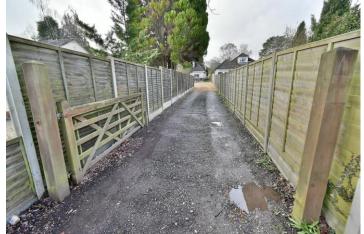

## **Outside**

- The **front garden** is a superb feature of the property as it offers an excellent degree of seclusion, is fully enclosed and measures approximately 70ft x 50ft
- Adjoining the front of the property there is a large, block paved patio with a path leading down to a further area of block paved patio. The remainder of the garden is predominantly laid to lawn
- A rear 100ft gravelled **driveway** continues up to a up to a gravelled parking area providing parking for several vehicles
- Adjoining the rear of the property there is a paved patio area enclosed by chrome balustrade
- To the rear of the property there is a 20ft garage with a metal up and over door and a side personal door as well as a workshop with an adjoining store room
- Further benefits include; double glazing, a gas fired heating system and the property is also comes to the market offered with no onward chain