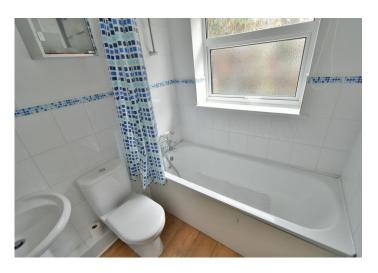

#### **Ground floor:**

- Large entrance hall with polished porcelain tiled floor and a good size storage cupboard
- Stunning open plan 24ft x 19ft **kitchen/dining room** the polished porcelain tiled floor continues throughout this fantastic family entertaining space
- The **kitchen area** has been beautifully finished with extensive wood block worktops with a double inset Belfast sink and a large central island unit also finished with a wood block worksurface which continues round to form a four seater breakfast bar. The kitchen has an excellent range of integrated appliances to include condensing tumble dryer, dishwasher, washing machine, range cooker with extractor canopy above and space for American style fridge/freezer. Double glazed door leading out onto a side path
- The **dining area** has ample space for a large six seater dining table and chairs and double glazed French doors leading out onto the rear garden patio
- Cloakroom finished in a stylish white suite incorporating a WC, wash hand basin with vanity storage beneath, polished porcelain tiled floor
- 12ft x 12ft **Sitting room** with a bay window overlooking the front garden
- Bedroom one is a generous size double bedroom benefitting from an excellent range of recently fitted bedroom furniture to include wardrobes, drawers, cupboards above and shelving
- En-suite shower room finished in a modern white suite incorporating a corner shower cubicle, WC, pedestal wash hand hasin
- Bedroom two is also a generous size double bedroom
- Family bathroom finished in a modern white suite incorporating a panelled bath with mixer taps and shower hose, WC, pedestal wash hand basin, partly tiled walls

#### First floor:

- Large first floor landing
- Three double bedrooms
- Spacious family bathroom finished in a modern white suite incorporating a panelled bath with mixer taps and shower hose,
   WC, wash hand basin with vanity storage beneath