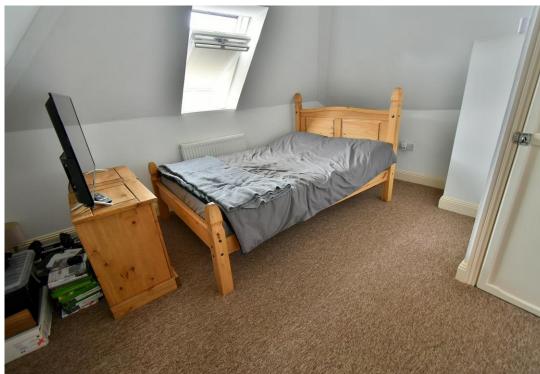

#### **Ground floor:**

- Large entrance hall with polished porcelain tiled floor and a good size storage cupboard
- Stunning open plan 24ft x 19ft **kitchen/dining room** the polished porcelain tiled floor continues throughout this fantastic family entertaining space
- The **kitchen area** has been beautifully finished with extensive wood block worktops with a double inset Belfast sink and a large central island unit also finished with a wood block worksurface which continues round to form a four seater breakfast bar. The kitchen has an excellent range of integrated appliances to include condensing tumble dryer, dishwasher, washing machine, range cooker with extractor canopy above and space for American style fridge/freezer. Double glazed door leading out onto a side path
- The **dining area** has ample space for a large six seater dining table and chairs and double glazed French doors leading out onto the rear garden patio
- Cloakroom finished in a stylish white suite incorporating a WC, wash hand basin with vanity storage beneath, polished porcelain tiled floor
- 12ft x 12ft **Sitting room** with a bay window overlooking the front garden
- Bedroom one is a generous size double bedroom benefitting from an excellent range of recently fitted bedroom furniture to include wardrobes, drawers, cupboards above and shelving
- En-suite shower room finished in a modern white suite incorporating a corner shower cubicle, WC, pedestal wash hand hasin
- Bedroom two is also a generous size double bedroom
- Family bathroom finished in a modern white suite incorporating a panelled bath with mixer taps and shower hose, WC, pedestal wash hand basin, partly tiled walls