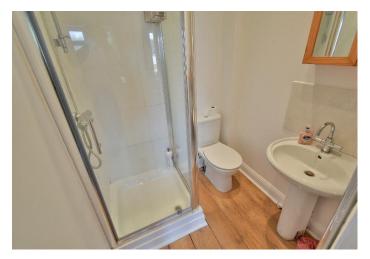

#### **Ground floor:**

- Large entrance hall with polished porcelain tiled floor and a good size storage cupboard
- Stunning open plan 24ft x 19ft **kitchen/dining room** the polished porcelain tiled floor continues throughout this fantastic family entertaining space
- The **kitchen area** has been beautifully finished with extensive wood block worktops with a double inset Belfast sink and a large central island unit also finished with a wood block worksurface which continues round to form a four seater breakfast bar. The kitchen has an excellent range of integrated appliances to include condensing tumble dryer, dishwasher, washing machine, range cooker with extractor canopy above and space for American style fridge/freezer. Double glazed door leading out onto a side path
- The **dining area** has ample space for a large six seater dining table and chairs and double glazed French doors leading out onto the rear garden patio
- Cloakroom finished in a stylish white suite incorporating a WC, wash hand basin with vanity storage beneath, polished porcelain tiled floor
- 12ft x 12ft **Sitting room** with a bay window overlooking the front garden
- Bedroom one is a generous size double bedroom benefitting from an excellent range of recently fitted bedroom furniture to include wardrobes, drawers, cupboards above and shelving
- En-suite shower room finished in a modern white suite incorporating a corner shower cubicle, WC, pedestal wash hand hasin
- Bedroom two is also a generous size double bedroom
- Family bathroom finished in a modern white suite incorporating a panelled bath with mixer taps and shower hose, WC, pedestal wash hand basin, partly tiled walls