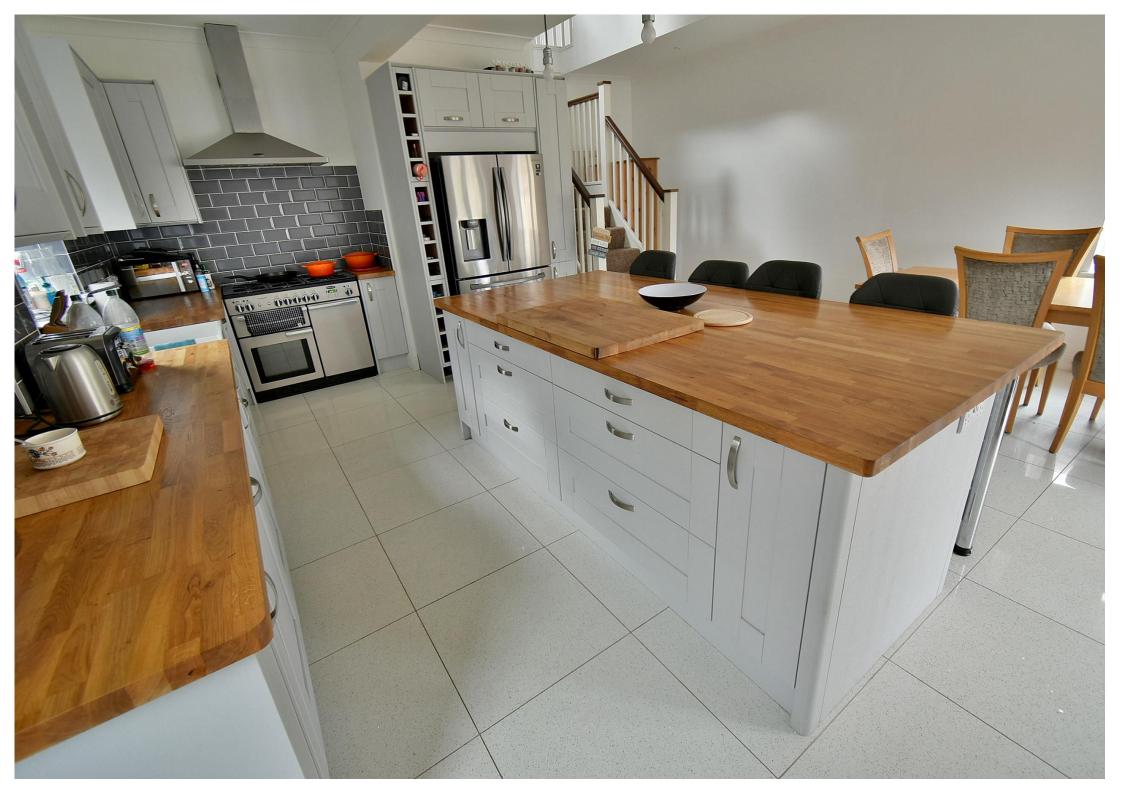

#### **Ground floor:**

- Large entrance hall with polished porcelain tiled floor and a good size storage cupboard
- Stunning open plan 24ft x 19ft **kitchen/dining room** the polished porcelain tiled floor continues throughout this fantastic family entertaining space
- The **kitchen area** has been beautifully finished with extensive wood block worktops with a double inset Belfast sink and a large central island unit also finished with a wood block worksurface which continues round to form a four seater breakfast bar. The kitchen has an excellent range of integrated appliances to include condensing tumble dryer, dishwasher, washing machine, range cooker with extractor canopy above and space for American style fridge/freezer. Double glazed door leading out onto a side path
- The **dining area** has ample space for a large six seater dining table and chairs and double glazed French doors leading out onto the rear garden patio
- Cloakroom finished in a stylish white suite incorporating a WC, wash hand basin with vanity storage beneath, polished porcelain tiled floor
- 12ft x 12ft **Sitting room** with a bay window overlooking the front garden
- Bedroom one is a generous size double bedroom benefitting from an excellent range of recently fitted bedroom furniture to include wardrobes, drawers, cupboards above and shelving
- En-suite shower room finished in a modern white suite incorporating a corner shower cubicle, WC, pedestal wash hand hasin
- Bedroom two is also a generous size double bedroom
- Family bathroom finished in a modern white suite incorporating a panelled bath with mixer taps and shower hose, WC, pedestal wash hand basin, partly tiled walls