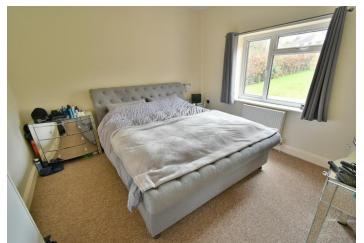

#### **Ground floor:**

- Large entrance hall with polished porcelain tiled floor and a good size storage cupboard
- Stunning open plan 24ft x 19ft **kitchen/dining room** the polished porcelain tiled floor continues throughout this fantastic family entertaining space
- The **kitchen area** has been beautifully finished with extensive wood block worktops with a double inset Belfast sink and a large central island unit also finished with a wood block worksurface which continues round to form a four seater breakfast bar. The kitchen has an excellent range of integrated appliances to include condensing tumble dryer, dishwasher, washing machine, range cooker with extractor canopy above and space for American style fridge/freezer. Double glazed door leading out onto a side path
- The **dining area** has ample space for a large six seater dining table and chairs and double glazed French doors leading out onto the rear garden patio
- Cloakroom finished in a stylish white suite incorporating a WC, wash hand basin with vanity storage beneath, polished porcelain tiled floor
- 12ft x 12ft **Sitting room** with a bay window overlooking the front garden
- Bedroom one is a generous size double bedroom benefitting from an excellent range of recently fitted bedroom furniture to include wardrobes, drawers, cupboards above and shelving
- En-suite shower room finished in a modern white suite incorporating a corner shower cubicle, WC, pedestal wash hand hasin
- Bedroom two is also a generous size double bedroom
- Family bathroom finished in a modern white suite incorporating a panelled bath with mixer taps and shower hose, WC, pedestal wash hand basin, partly tiled walls

#### First floor:

- Large first floor landing
- Three double bedrooms
- Spacious family bathroom finished in a modern white suite incorporating a panelled bath with mixer taps and shower hose,
   WC, wash hand basin with vanity storage beneath