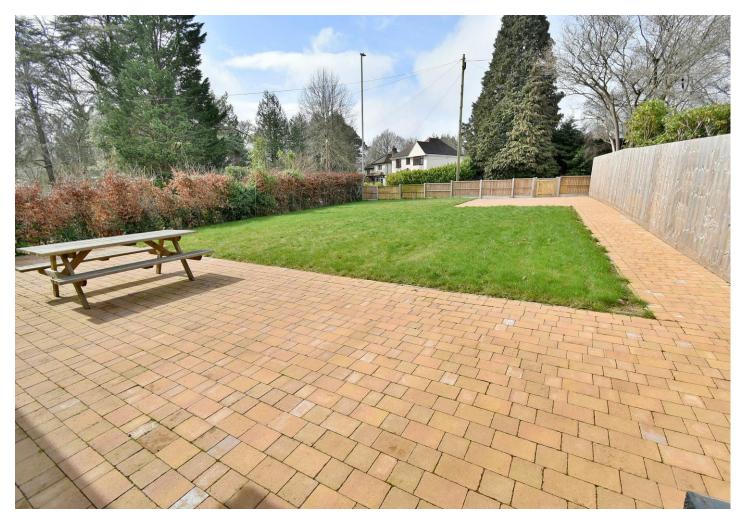

## **Outside**

- The **front garden** is a superb feature of the property as it offers an excellent degree of seclusion, is fully enclosed and measures approximately 70ft x 50ft
- Adjoining the front of the property there is a large, block paved patio with a path leading down to a further area of block paved patio. The remainder of the garden is predominantly laid to lawn
- A rear 100ft gravelled **driveway** continues up to a up to a gravelled parking area providing parking for several vehicles
- Adjoining the rear of the property there is a paved patio area enclosed by chrome balustrade
- To the rear of the property there is a 20ft garage with a metal up and over door and a side personal door as well as a workshop with an adjoining store room
- Further benefits include; double glazing, a gas fired heating system and the property is also comes to the market offered with no onward chain