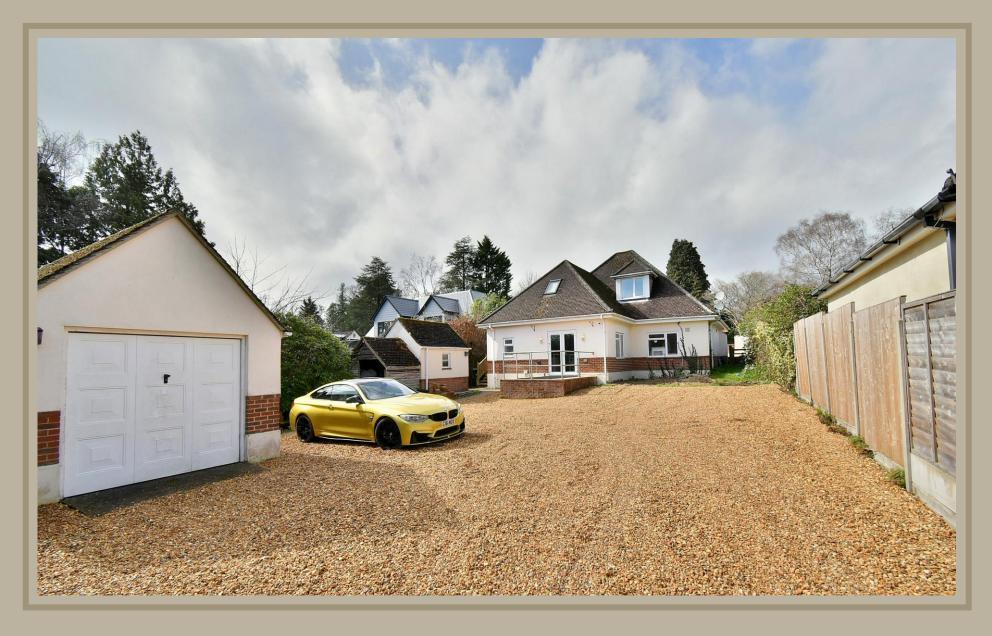

## **Outside**

- The **front garden** is a superb feature of the property as it offers an excellent degree of seclusion, is fully enclosed and measures approximately 70ft x 50ft
- Adjoining the front of the property there is a large, block paved patio with a path leading down to a further area of block paved patio. The remainder of the garden is predominantly laid to lawn
- A rear 100ft gravelled **driveway** continues up to a up to a gravelled parking area providing parking for several vehicles
- Adjoining the rear of the property there is a paved patio area enclosed by chrome balustrade
- To the rear of the property there is a 20ft garage with a metal up and over door and a side personal door as well as a workshop with an adjoining store room
- Further benefits include; double glazing, a gas fired heating system and the property is also comes to the market offered with no onward chain