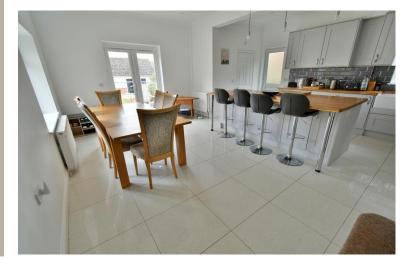

#### **Ground floor:**

- Large entrance hall with polished porcelain tiled floor and a good size storage cupboard
- Stunning open plan 24ft x 19ft **kitchen/dining room** the polished porcelain tiled floor continues throughout this fantastic family entertaining space
- The **kitchen area** has been beautifully finished with extensive wood block worktops with a double inset Belfast sink and a large central island unit also finished with a wood block worksurface which continues round to form a four seater breakfast bar. The kitchen has an excellent range of integrated appliances to include condensing tumble dryer, dishwasher, washing machine, range cooker with extractor canopy above and space for American style fridge/freezer. Double glazed door leading out onto a side path
- The **dining area** has ample space for a large six seater dining table and chairs and double glazed French doors leading out onto the rear garden patio
- Cloakroom finished in a stylish white suite incorporating a WC, wash hand basin with vanity storage beneath, polished porcelain tiled floor
- 12ft x 12ft **Sitting room** with a bay window overlooking the front garden
- Bedroom one is a generous size double bedroom benefitting from an excellent range of recently fitted bedroom furniture to include wardrobes, drawers, cupboards above and shelving
- En-suite shower room finished in a modern white suite incorporating a corner shower cubicle, WC, pedestal wash hand hasin
- Bedroom two is also a generous size double bedroom
- Family bathroom finished in a modern white suite incorporating a panelled bath with mixer taps and shower hose, WC, pedestal wash hand basin, partly tiled walls