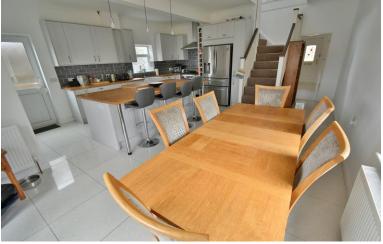

#### **Ground floor:**

- Large entrance hall with polished porcelain tiled floor and a good size storage cupboard
- Stunning open plan 24ft x 19ft **kitchen/dining room** the polished porcelain tiled floor continues throughout this fantastic family entertaining space
- The **kitchen area** has been beautifully finished with extensive wood block worktops with a double inset Belfast sink and a large central island unit also finished with a wood block worksurface which continues round to form a four seater breakfast bar. The kitchen has an excellent range of integrated appliances to include condensing tumble dryer, dishwasher, washing machine, range cooker with extractor canopy above and space for American style fridge/freezer. Double glazed door leading out onto a side path
- The **dining area** has ample space for a large six seater dining table and chairs and double glazed French doors leading out onto the rear garden patio
- Cloakroom finished in a stylish white suite incorporating a WC, wash hand basin with vanity storage beneath, polished porcelain tiled floor
- 12ft x 12ft **Sitting room** with a bay window overlooking the front garden
- Bedroom one is a generous size double bedroom benefitting from an excellent range of recently fitted bedroom furniture to include wardrobes, drawers, cupboards above and shelving
- En-suite shower room finished in a modern white suite incorporating a corner shower cubicle, WC, pedestal wash hand hasin
- Bedroom two is also a generous size double bedroom
- Family bathroom finished in a modern white suite incorporating a panelled bath with mixer taps and shower hose, WC, pedestal wash hand basin, partly tiled walls