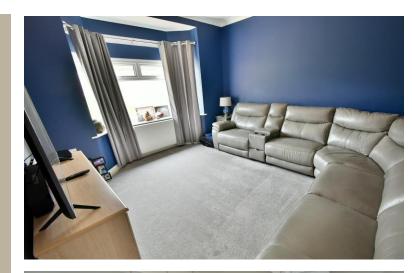

#### **Ground floor:**

- Large entrance hall with polished porcelain tiled floor and a good size storage cupboard
- Stunning open plan 24ft x 19ft **kitchen/dining room** the polished porcelain tiled floor continues throughout this fantastic family entertaining space
- The **kitchen area** has been beautifully finished with extensive wood block worktops with a double inset Belfast sink and a large central island unit also finished with a wood block worksurface which continues round to form a four seater breakfast bar. The kitchen has an excellent range of integrated appliances to include condensing tumble dryer, dishwasher, washing machine, range cooker with extractor canopy above and space for American style fridge/freezer. Double glazed door leading out onto a side path
- The **dining area** has ample space for a large six seater dining table and chairs and double glazed French doors leading out onto the rear garden patio
- Cloakroom finished in a stylish white suite incorporating a WC, wash hand basin with vanity storage beneath, polished porcelain tiled floor
- 12ft x 12ft **Sitting room** with a bay window overlooking the front garden
- Bedroom one is a generous size double bedroom benefitting from an excellent range of recently fitted bedroom furniture to include wardrobes, drawers, cupboards above and shelving
- En-suite shower room finished in a modern white suite incorporating a corner shower cubicle, WC, pedestal wash hand hasin
- Bedroom two is also a generous size double bedroom
- Family bathroom finished in a modern white suite incorporating a panelled bath with mixer taps and shower hose, WC, pedestal wash hand basin, partly tiled walls