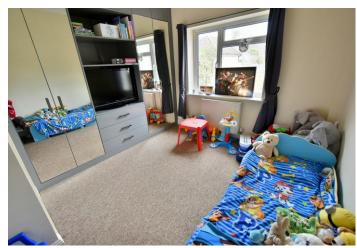

#### **Ground floor:**

- Large entrance hall with polished porcelain tiled floor and a good size storage cupboard
- Stunning open plan 24ft x 19ft **kitchen/dining room** the polished porcelain tiled floor continues throughout this fantastic family entertaining space
- The **kitchen area** has been beautifully finished with extensive wood block worktops with a double inset Belfast sink and a large central island unit also finished with a wood block worksurface which continues round to form a four seater breakfast bar. The kitchen has an excellent range of integrated appliances to include condensing tumble dryer, dishwasher, washing machine, range cooker with extractor canopy above and space for American style fridge/freezer. Double glazed door leading out onto a side path
- The **dining area** has ample space for a large six seater dining table and chairs and double glazed French doors leading out onto the rear garden patio
- Cloakroom finished in a stylish white suite incorporating a WC, wash hand basin with vanity storage beneath, polished porcelain tiled floor
- 12ft x 12ft **Sitting room** with a bay window overlooking the front garden
- Bedroom one is a generous size double bedroom benefitting from an excellent range of recently fitted bedroom furniture to include wardrobes, drawers, cupboards above and shelving
- En-suite shower room finished in a modern white suite incorporating a corner shower cubicle, WC, pedestal wash hand hasin
- Bedroom two is also a generous size double bedroom
- Family bathroom finished in a modern white suite incorporating a panelled bath with mixer taps and shower hose, WC, pedestal wash hand basin, partly tiled walls