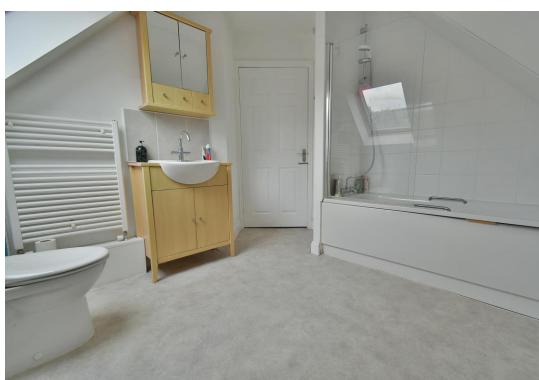

#### **Ground floor:**

- Large entrance hall with polished porcelain tiled floor and a good size storage cupboard
- Stunning open plan 24ft x 19ft **kitchen/dining room** the polished porcelain tiled floor continues throughout this fantastic family entertaining space
- The **kitchen area** has been beautifully finished with extensive wood block worktops with a double inset Belfast sink and a large central island unit also finished with a wood block worksurface which continues round to form a four seater breakfast bar. The kitchen has an excellent range of integrated appliances to include condensing tumble dryer, dishwasher, washing machine, range cooker with extractor canopy above and space for American style fridge/freezer. Double glazed door leading out onto a side path
- The **dining area** has ample space for a large six seater dining table and chairs and double glazed French doors leading out onto the rear garden patio
- Cloakroom finished in a stylish white suite incorporating a WC, wash hand basin with vanity storage beneath, polished porcelain tiled floor
- 12ft x 12ft **Sitting room** with a bay window overlooking the front garden
- Bedroom one is a generous size double bedroom benefitting from an excellent range of recently fitted bedroom furniture to include wardrobes, drawers, cupboards above and shelving
- En-suite shower room finished in a modern white suite incorporating a corner shower cubicle, WC, pedestal wash hand hasin
- Bedroom two is also a generous size double bedroom
- Family bathroom finished in a modern white suite incorporating a panelled bath with mixer taps and shower hose, WC, pedestal wash hand basin, partly tiled walls

#### First floor:

- Large first floor landing
- Three double bedrooms
- Spacious family bathroom finished in a modern white suite incorporating a panelled bath with mixer taps and shower hose,
   WC, wash hand basin with vanity storage beneath