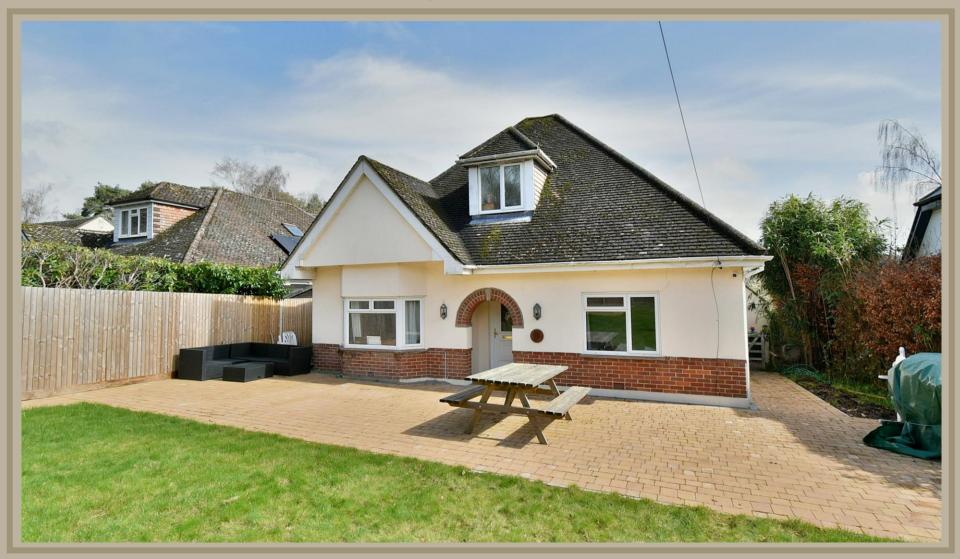

# "A modernised family home sitting centrally on a secluded plot measuring 0.23 of an acre"

### FREEHOLD PRICE £700,000

An upgraded and improved five double bedroom, two bathroom, one shower room detached family home has a 70ft secluded front garden, 70ft private rear garden, detached garage and driveway providing generous off road parking whilst sitting centrally on a good size plot measuring 0.23 of an acre.

This 1,900 sq ft versatile family home has had a number of recent improvements. The property also now comes to the market offered with no onward chain.

A 1,900 sq ft five bedroom family home occupying a secluded plot which is approaching % of an acre.

## **Outside**

- The **front garden** is a superb feature of the property as it offers an excellent degree of seclusion, is fully enclosed and measures approximately 70ft x 50ft
- Adjoining the front of the property there is a large, block paved patio with a path leading down to a further area of block paved patio. The remainder of the garden is predominantly laid to lawn
- A rear 100ft gravelled **driveway** continues up to a up to a gravelled parking area providing parking for several vehicles
- Adjoining the rear of the property there is a paved patio area enclosed by chrome balustrade
- To the rear of the property there is a 20ft garage with a metal up and over door and a side personal door as well as a workshop with an adjoining store room
- Further benefits include; double glazing, a gas fired heating system and the property is also comes to the market offered with no onward chain