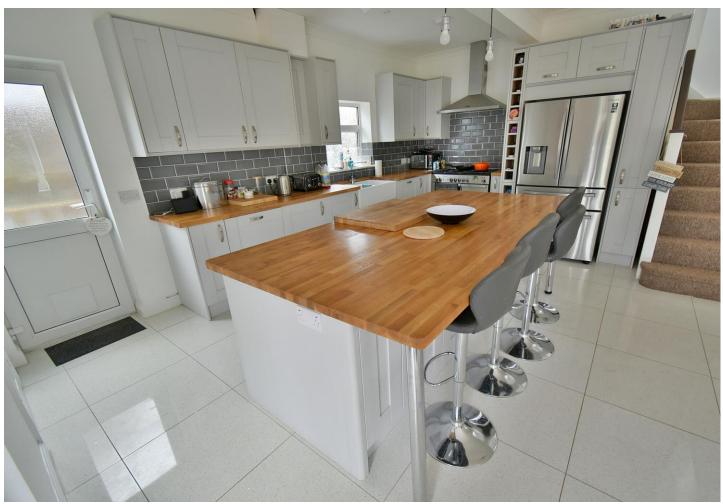

#### **Ground floor:**

- Large entrance hall with polished porcelain tiled floor and a good size storage cupboard
- Stunning open plan 24ft x 19ft **kitchen/dining room** the polished porcelain tiled floor continues throughout this fantastic family entertaining space
- The **kitchen area** has been beautifully finished with extensive wood block worktops with a double inset Belfast sink and a large central island unit also finished with a wood block worksurface which continues round to form a four seater breakfast bar. The kitchen has an excellent range of integrated appliances to include condensing tumble dryer, dishwasher, washing machine, range cooker with extractor canopy above and space for American style fridge/freezer. Double glazed door leading out onto a side path
- The **dining area** has ample space for a large six seater dining table and chairs and double glazed French doors leading out onto the rear garden patio
- Cloakroom finished in a stylish white suite incorporating a WC, wash hand basin with vanity storage beneath, polished porcelain tiled floor
- 12ft x 12ft **Sitting room** with a bay window overlooking the front garden
- Bedroom one is a generous size double bedroom benefitting from an excellent range of recently fitted bedroom furniture to include wardrobes, drawers, cupboards above and shelving
- En-suite shower room finished in a modern white suite incorporating a corner shower cubicle, WC, pedestal wash hand hasin
- Bedroom two is also a generous size double bedroom
- Family bathroom finished in a modern white suite incorporating a panelled bath with mixer taps and shower hose, WC, pedestal wash hand basin, partly tiled walls