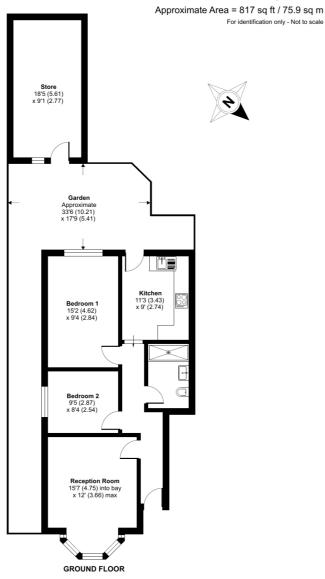

## Grasmere Avenue, Wembley, HA9

Floor plan produced in accordance with RICS Property Measurement Standards incorporating International Property Measurement Standards (IPMS2 Residential). © nichecom 2024. Produced for Cow & Co Properties Ltd. REF: 1147668