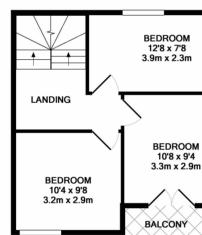

## absolute living

GROUND FLOOR APPROX. FLOOR AREA 362 SQ.FT. (33.7 SQ.M.)

KITCHEN/RECEPTION

APPROX. FLOOR AREA 389 SQ.FT. (36.1 SQ.M.) AREA 389 S.C.F.T.
(36.1 SQ.M.)

TOTAL APPROX. FLOOR AREA 1140 SQ.FT. (105.9 SQ.M.)

Whilst every attempt has been made to ensure the accuracy of the floor plan contained here, measurements of doors, windows, rooms and any other items are approximate and no responsibility is taken for any error, omission, or mis-statement. This plan is for illustrative purposes only and should be used as such by any prospective purchaser. The services, systems and appliances shown have not been tested and no guaranter as to their operability or efficiency can be given Made with Metroptix ©2018