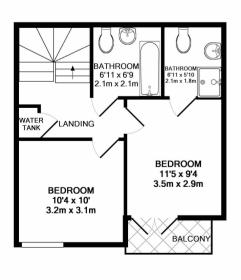

## absolute living

GROUND FLOOR APPROX. FLOOR AREA 362 SQ.FT. (33.7 SQ.M.)

KITCHEN/RECEPTION

APPROX. FLOOR AREA 389 SQ.FT. (36.1 SQ.M.) AREA 389 S.C.F.T.
(36.1 SQ.M.)

TOTAL APPROX. FLOOR AREA 1140 SQ.FT. (105.9 SQ.M.)

Whilst every attempt has been made to ensure the accuracy of the floor plan contained here, measurements of doors, windows, rooms and any other items are approximate and no responsibility is taken for any error, omission, or mis-statement. This plan is for illustrative purposes only and should be used as such by any prospective purchaser. The services, systems and appliances shown have not been tested and no guaranter as to their operability or efficiency can be given Made with Metroptix ©2018