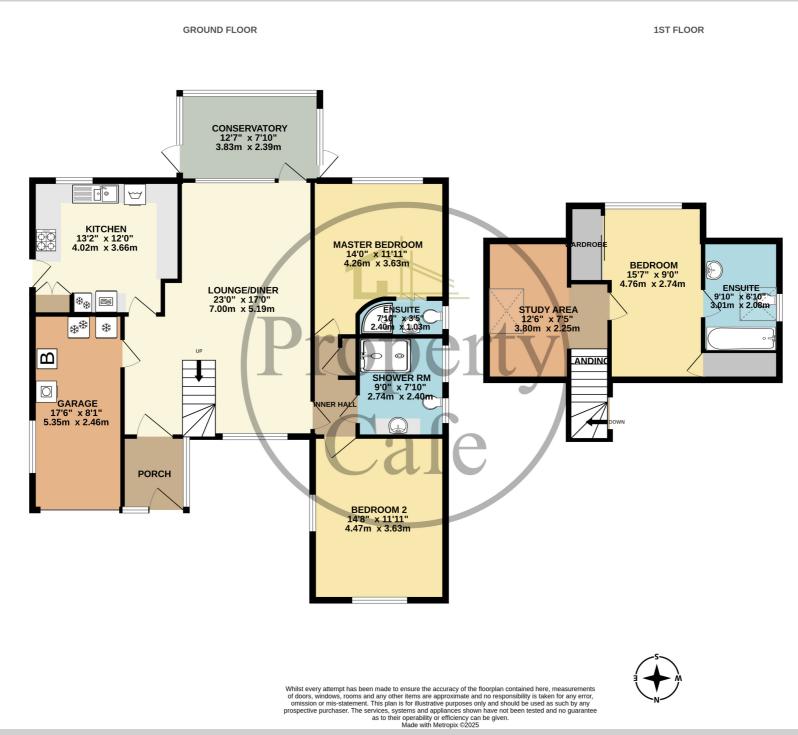

6 Winston Drive, Bexhill-on-Sea, East Sussex, TN39 3RP An Immaculate Three Bed Detached Bungalow In Highly Sought After Location £539,950

The Property Cafe Is Delighted To Offer For Sale This Spacious Three Bedroom 'Larkin Built' Detached Bungalow Situated In A Quiet & Highly Sought After West Bexhill Location: Benefits & Accommodation that includes: An Immaculate Three Bedroom Bungalow \* Spacious Dual Aspect Lounge-Diner \* Open Plan Stairs To Th First Floor \* South Facing UPVC Conservatory \* Modern Fitted Kitchen & Bathroom \* Ground Floor Master Bedroom With En-suite \* Open Plan First Floor Study Area \* Guest Bedroom & En-Suite Bathroom \* Neutral Colour Scheme Throughout \* Integral Single Garage With Remote Door \* Secure UPVC Entrance Porch \* Block Paved Drive & Ample Parking \* Lovely South Facing Rear Garden With Patio Area, Central Lawn, Low Maintenance Flower Borders & Timber Built Shed \* Immaculate Decoration Throughout \* Central Heated & Fully Double Glazed \* Highly Sought After & Quiet Location **\* For Additional** Details Or To Arrange To View Please Contact Our Bexhill Sales Team On 01424

www.propertycafe.co

An Immaculate Three Bedroom Bungalow \* Spacious Dual Aspect Lounge-Diner \* Open Plan Stairs To The First Floor \* South Facing UPVC Conservatory \* Modern Fitted Kitchen & Bathroom \* Ground Floor Master Bedroom With En-suite \* Open Plan First Floor Study Area \* First Floor Guest Bedroom & En-Suite Bathroom \* Neutral Colour Scheme Throughout \* Integral Single Garage With Remote Door \* Secure UPVC Entrance Porch \* Block Paved Drive & Ample Parking \* Lovely South Facing Rear Garden With Patio Area, Central Lawn, Low Maintenance Flower Borders & Timber Built Shed \* Immaculate Decoration Throughout \* Central Heated & Fully Double Glazed \* Highly Sought After & Quiet Location \*

- Immaculate Three Bedroom Bungalow
- Spacious Dual Aspect Lounge-Diner
- South Facing UPVC Conservatory
- Modern Fitted Kitchen & Bathroom
- Ground Floor Master Bed With En-Suite
  - Open Plan First Floor Study Area
  - First Floor Guest Bed With En-suite
- Neutral Colour Scheme Throughout

- Integral Single Garage With Remote Door
  - Secure UPVC Entrance Porch
  - Block Paved Drive & Ample Parking
  - Lovely South Facing Rear Garden
  - Immaculate Decoration Throughout
  - Central Heated & Fully Double Glazed
  - Highly Sought After & Quiet Location