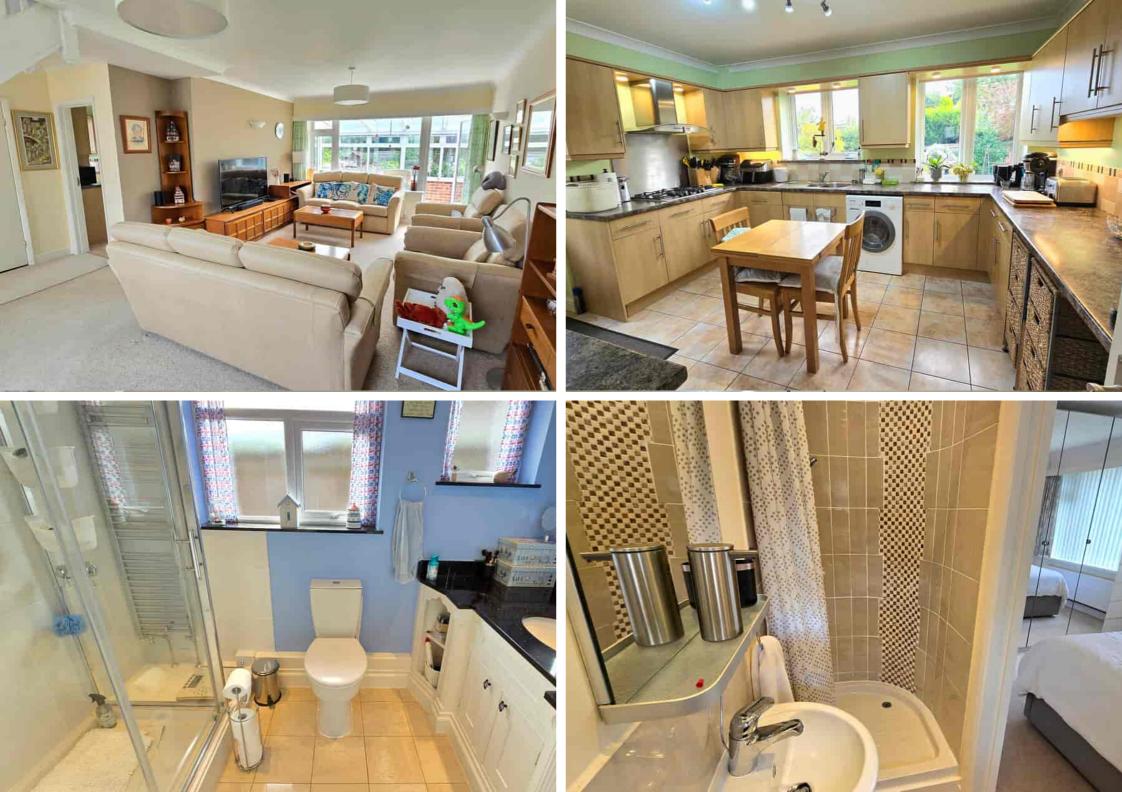

6 Winston Drive, Bexhill-on-Sea, East Sussex, TN39 3RP An Immaculate Three Bed Detached Bungalow In Highly Sought After Location £539,950

The Property Cafe Is Delighted To Offer For Sale This Spacious Three Bedroom 'Larkin Built' Detached Bungalow Situated In A Quiet & Highly Sought After West Bexhill Location: Benefits & Accommodation that includes: An Immaculate Three Bedroom Bungalow \* Spacious Dual Aspect Lounge-Diner \* Open Plan Stairs To Th First Floor \* South Facing UPVC Conservatory \* Modern Fitted Kitchen & Bathroom \* Ground Floor Master Bedroom With En-suite \* Open Plan First Floor Study Area \* Guest Bedroom & En-Suite Bathroom \* Neutral Colour Scheme Throughout \* Integral Single Garage With Remote Door \* Secure UPVC Entrance Porch \* Block Paved Drive & Ample Parking \* Lovely South Facing Rear Garden With Patio Area, Central Lawn, Low Maintenance Flower Borders & Timber Built Shed \* Immaculate Decoration Throughout \* Central Heated & Fully Double Glazed \* Highly Sought After & Quiet Location **\* For Additional** Details Or To Arrange To View Please Contact Our Bexhill Sales Team On 01424

www.propertycafe.co

An Immaculate Three Bedroom Bungalow \* Spacious Dual Aspect Lounge-Diner \* Open Plan Stairs To The First Floor \* South Facing UPVC Conservatory \* Modern Fitted Kitchen & Bathroom \* Ground Floor Master Bedroom With En-suite \* Open Plan First Floor Study Area \* First Floor Guest Bedroom & En-Suite Bathroom \* Neutral Colour Scheme Throughout \* Integral Single Garage With Remote Door \* Secure UPVC Entrance Porch \* Block Paved Drive & Ample Parking \* Lovely South Facing Rear Garden With Patio Area, Central Lawn, Low Maintenance Flower Borders & Timber Built Shed \* Immaculate Decoration Throughout \* Central Heated & Fully Double Glazed \* Highly Sought After & Quiet Location \*

- Immaculate Three Bedroom Bungalow
- Spacious Dual Aspect Lounge-Diner
- South Facing UPVC Conservatory
- Modern Fitted Kitchen & Bathroom
- Ground Floor Master Bed With En-Suite
  - Open Plan First Floor Study Area
  - First Floor Guest Bed With En-suite
- Neutral Colour Scheme Throughout