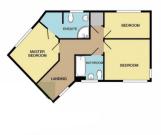

The property internally features a 19' living room, kitchen, and WC to the ground floor, whilst the first floor presents three bedrooms, an en-suite to the master, and a modern family bathroom suite. Externally the property offers a pleasant south easterly facing rear garden, and a double width carport allowing off street parking for two vehicles with electric charging point.

## **Property Profile**

- Modern Build House
- · Three bedrooms
- 2 parking spaces
- Linked Detached
- En Suite
- 3 Bathrooms
- Popular location
- Electric Car Charging Point

Double width carport 5.74m (18'10) x 5.64m (18'6)