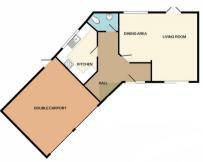

The property internally features a 19' living room, kitchen, and WC to the ground floor, whilst the first floor presents three bedrooms, an en-suite to the master, and a modern family bathroom suite. Externally the property offers a pleasant south easterly facing rear garden, and a double width carport allowing off street parking for two vehicles with electric charging point.

## **Property Profile**

- Modern Build House
- · Three bedrooms
- 2 parking spaces
- Linked Detached
- En Suite
- 3 Bathrooms
- Popular location
- Electric Car Charging Point

Double width carport 5.74m (18'10) x 5.64m (18'6)