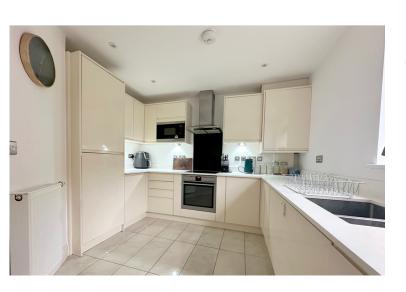

The property internally features a 19' living room, kitchen, and WC to the ground floor, whilst the first floor presents three bedrooms, an en-suite to the master, and a modern family bathroom suite. Externally the property offers a pleasant south easterly facing rear garden, and a double width carport allowing off street parking for two vehicles with electric charging point.