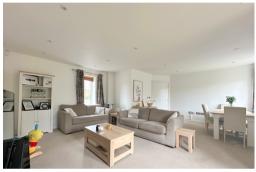

The property internally features a 19' living room, kitchen, and WC to the ground floor, whilst the first floor presents three bedrooms, an en-suite to the master, and a modern family bathroom suite. Externally the property offers a pleasant south easterly facing rear garden, and a double width carport allowing off street parking for two vehicles with electric charging point.