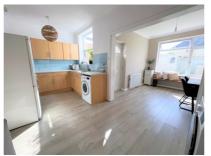

Open Plan Lounge/Kitchen 18' 3"  $\times$  16' 3" (5.56m  $\times$  4.95m)

Dining Area 10' 6" x 9' 1" (3.20m x 2.77m)

Bedroom One 14' 0" x 10' 4" (4.27m x 3.15m)

Bedroom Two 11' 10" x 10' 2" (3.61m x 3.10m)