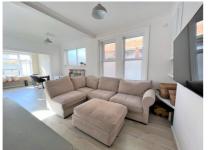

Open Plan Lounge/Kitchen 18' 3"  $\times$  16' 3" (5.56m  $\times$  4.95m)

Dining Area 10' 6" x 9' 1" (3.20m x 2.77m)

Bedroom One 14' 0" x 10' 4" (4.27m x 3.15m)

Bedroom Two 11' 10" x 10' 2" (3.61m x 3.10m)