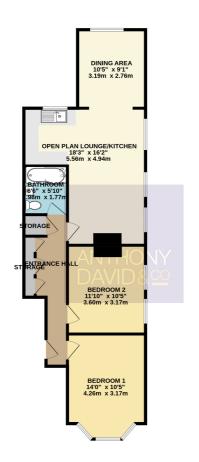

info@anthonydavid.co.uk www.anthonydavid.co.uk (01202 677444

GROUND FLOOR 706 sq.ft. (65.6 sq.m.) approx.

TOTAL FLOOR AREA: 706 sq.ft. (65.6 sq.m.) approx.

Whilst every attempt has been made to ensure the accuracy of the flooring-norstaned here, measurements of doors, windows, encourse and any other times are approximate and no responsibility is taken for any error, prospective purchaser. The services, systems and appliances shown have not been tested and no guarantee as to their operability of efficiency can be given.

Open Plan Lounge/Kitchen 18' 3"  $\times$  16' 3" (5.56m  $\times$  4.95m)

Dining Area 10' 6" x 9' 1" (3.20m x 2.77m)

Bedroom One 14' 0" x 10' 4" (4.27m x 3.15m)

Bedroom Two 11' 10" x 10' 2" (3.61m x 3.10m)

Bathroom 6' 6" x 5' 8" (1.98m x 1.73m)

Garden Westerly aspect

Parking One allocated space

Tenure Share of the Freehold

Service Charge As and when

Council Tax Band B

Property Misdescriptions Act 1991