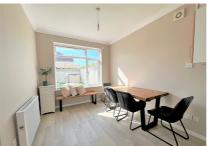

Open Plan Lounge/Kitchen 18' 3"  $\times$  16' 3" (5.56m  $\times$  4.95m)

Dining Area 10' 6" x 9' 1" (3.20m x 2.77m)

Bedroom One 14' 0" x 10' 4" (4.27m x 3.15m)

Bedroom Two 11' 10" x 10' 2" (3.61m x 3.10m)