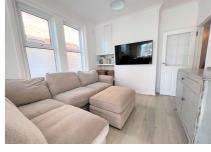

Open Plan Lounge/Kitchen 18' 3"  $\times$  16' 3" (5.56m  $\times$  4.95m)

Dining Area 10' 6" x 9' 1" (3.20m x 2.77m)

Bedroom One 14' 0" x 10' 4" (4.27m x 3.15m)

Bedroom Two 11' 10" x 10' 2" (3.61m x 3.10m)