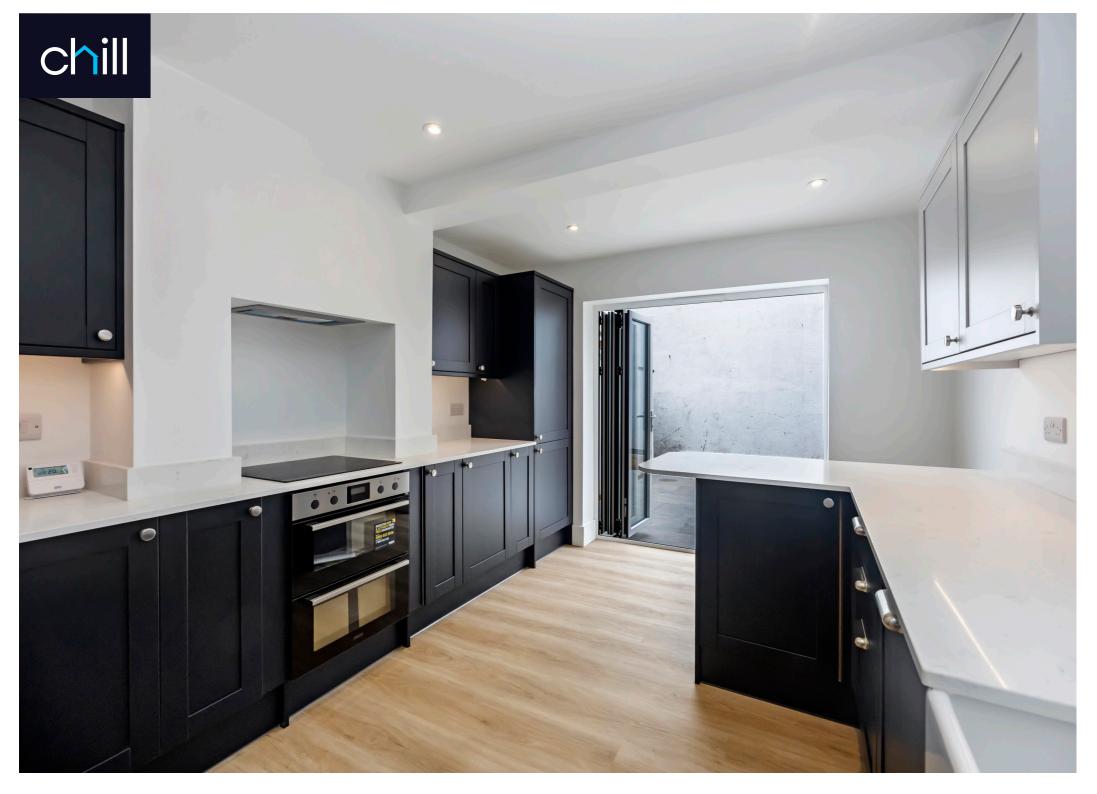

## **Payne Avenue**

- · Brand new, fully refurbished
  - · New heating and electrics throughout
  - Rare side access to rear garden
  - High specification fully fitted kitchen
  - · Potential for loft conversion
  - Prime Poets Corner area of Hove
  - · Additional downstairs WC and separate washing machine area
  - · Smart low maintenance south facing garden
  - No chain