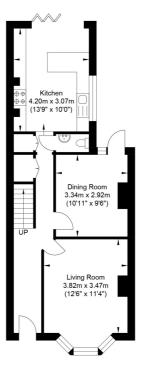

Ground Floor Approximate Floor Area 542.82 sq ft (50.43 sq m)

First Floor Approximate Floor Area 534.85 sq ft (49.69 sq m)

Russell Chilvers

01273 569 233

Russell@chillhomes.co.uk

Chill Homes 3/48 Rochester House Rochester Gardens, Hove, BN3 3AW