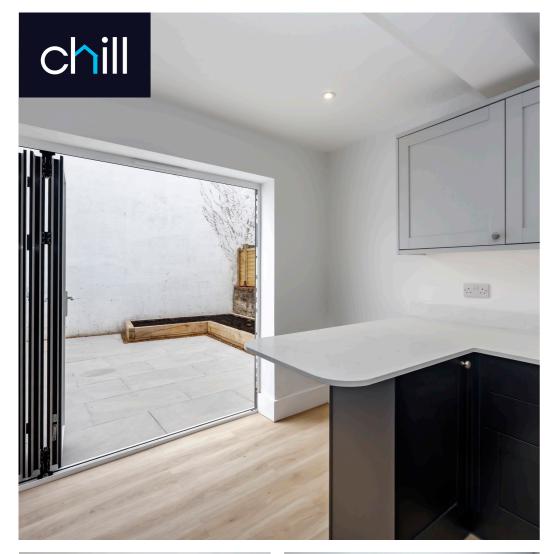

## **Payne Avenue**

- · Brand new, fully refurbished
  - · New heating and electrics throughout
  - Rare side access to rear garden
  - High specification fully fitted kitchen
  - · Potential for loft conversion
  - Prime Poets Corner area of Hove
  - · Additional downstairs WC and separate washing machine area
  - · Smart low maintenance south facing garden
  - No chain