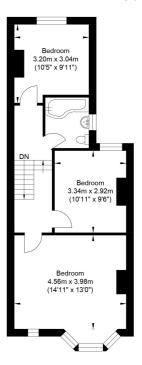

Ground Floor Approximate Floor Area 542.82 sq ft (50.43 sq m)

First Floor Approximate Floor Area 534.85 sq ft (49.69 sq m)

Russell Chilvers

01273 569 233

Russell@chillhomes.co.uk

Chill Homes 3/48 Rochester House Rochester Gardens, Hove, BN3 3AW