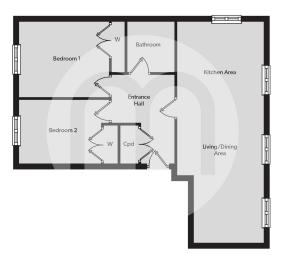

1FE.

Michaels Property Consultants are delighted to bring to the market this well presented and deceptively spacious two bedroom, top floor apartment, conveniently positioned within the short walking distance of both the Braintree High Street and the mainline railway station. New to the market and offered for sale in excellent decorative order throughout, we feel this contemporary and stylish property lends itself perfectly to both first time buyers and buy to let investors alike.





### Property Details.

### **Internal Accommodation**

#### **Entrance Hall**



### Lounge/Kitchen/Diner







21' 1" x 11' 1" (6.43m x 3.38m)

## Property Details.

#### **Bedroom One**





**Bedroom Two** 



Family Bathroom



Outside

**Communal Garden Area** 

### Property Details.

### Floorplans



#### Location



We have not carried out a structural survey and the services, appliances and specific fittings have not been tested. All photographs, measurements, floor plans and distances referred to are given as a guide only and should not be relied upon for the purchase of carpets or any other fixtures or fittings. Gardens, roof terraces, balconies and communal gardens as well as tenure and lease details cannot have their accuracy guaranteed for intending purchasers. Lease details, service ground rent (where applicable) are given as a guide only and should be checked and confirmed by your solicitor prior to exchange of contracts.