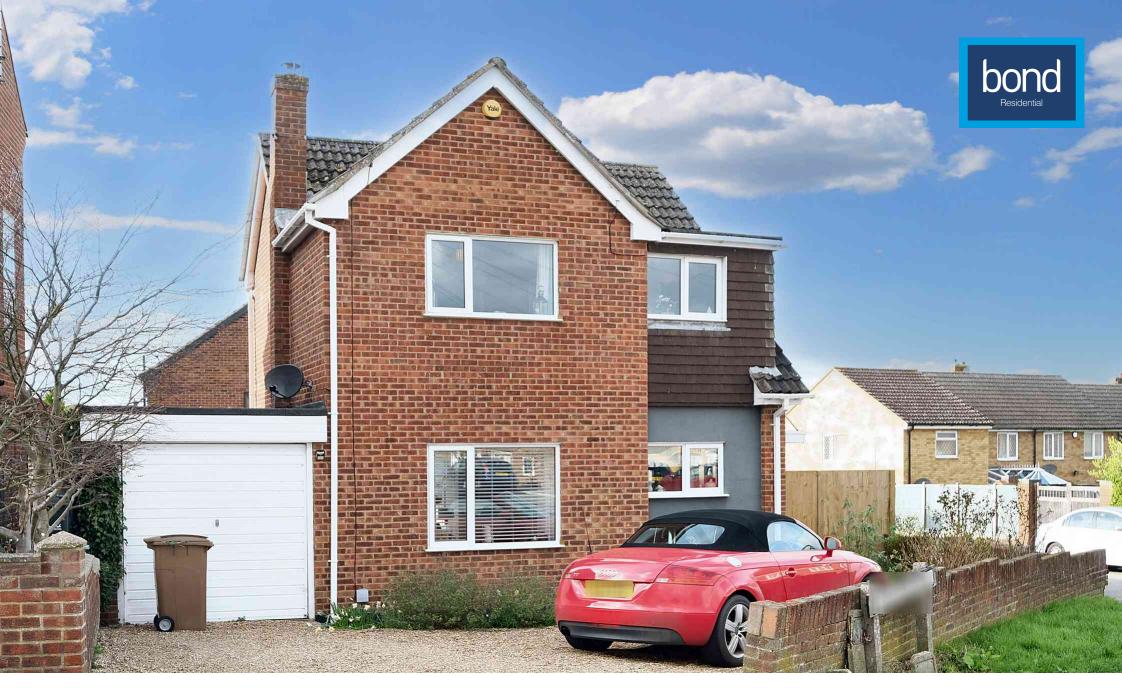

## Meadgate Avenue, Great Baddow, Chelmsford, Essex, CM2 7LN

Council Tax Band D (Chelmsford City Council)

Offers in Excess of £435,000 Freehold

Situated on a corner plot, the property boasts a driveway providing ample off-road parking space leading to the garage. The rear garden is thoughtfully divided into two sections, with one area featuring a lush lawned space and the other adorned with stylish stone covering.