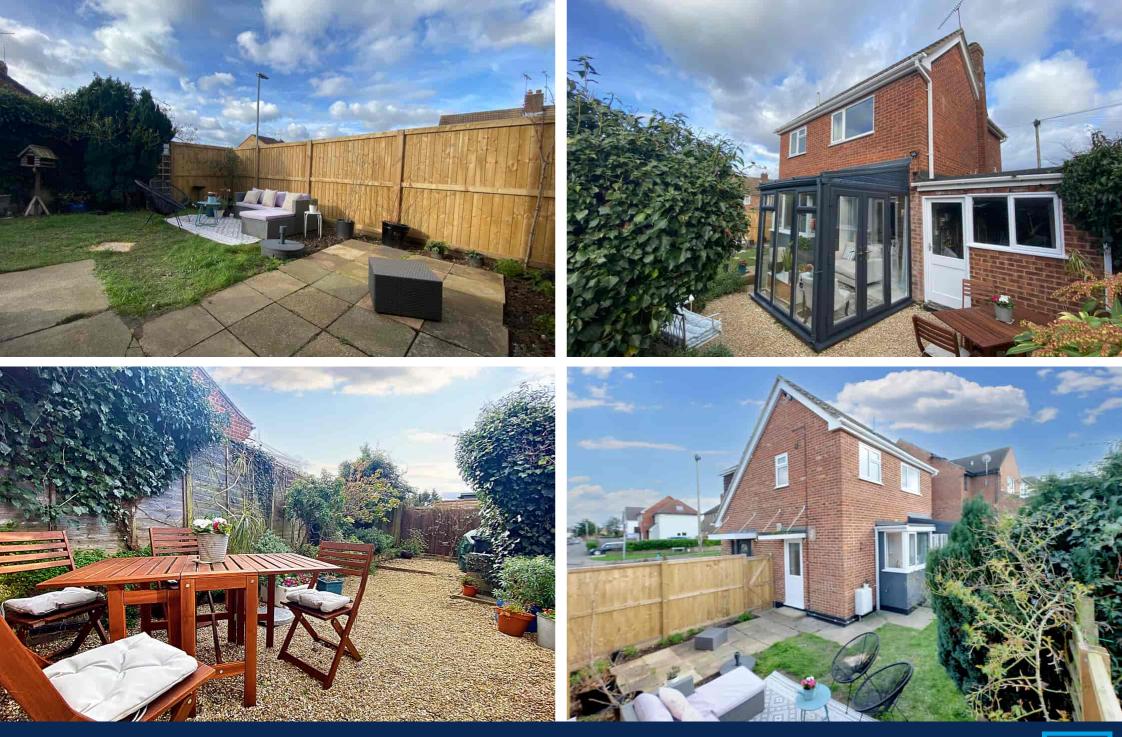

## ACCOMMODATION

This extended detached home has been meticulously improved by the current homeowner, offering a blend of modern features and traditional charm. Step into the welcoming entrance hall leading to an open plan living/dining room with feature gas log burner, a conservatory for relaxation, and a fitted kitchen boasting light grey shaker style units, Quartz worksurface and integrated appliances. A convenient cloakroom completes the ground floor layout.

Ascending to the first floor, you'll find two spacious double bedrooms alongside a versatile study/bedroom three, perfect for a nursery or home office. The bathroom features a contemporary white suite for a touch of elegance.

Situated on a corner plot, the property boasts a driveway providing ample off-road parking space leading to the garage. The rear garden is thoughtfully divided into two sections, with one area featuring a lush lawned space and the other adorned with stylish stone covering.