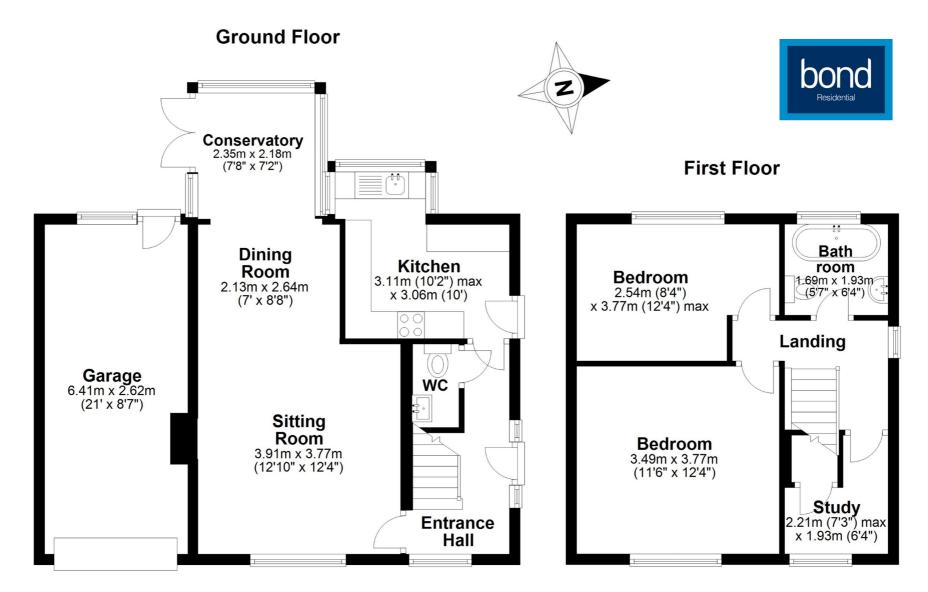

## APPROX INTERNAL FLOOR AREA 97 SQ M (1040 SQ FT) (Including Garage) This floorplan is for illustrative purposes only and is NOT TO SCALE All measurements are approximate NOT to be used for valuation purposes. Copyright Bond Residential 2024