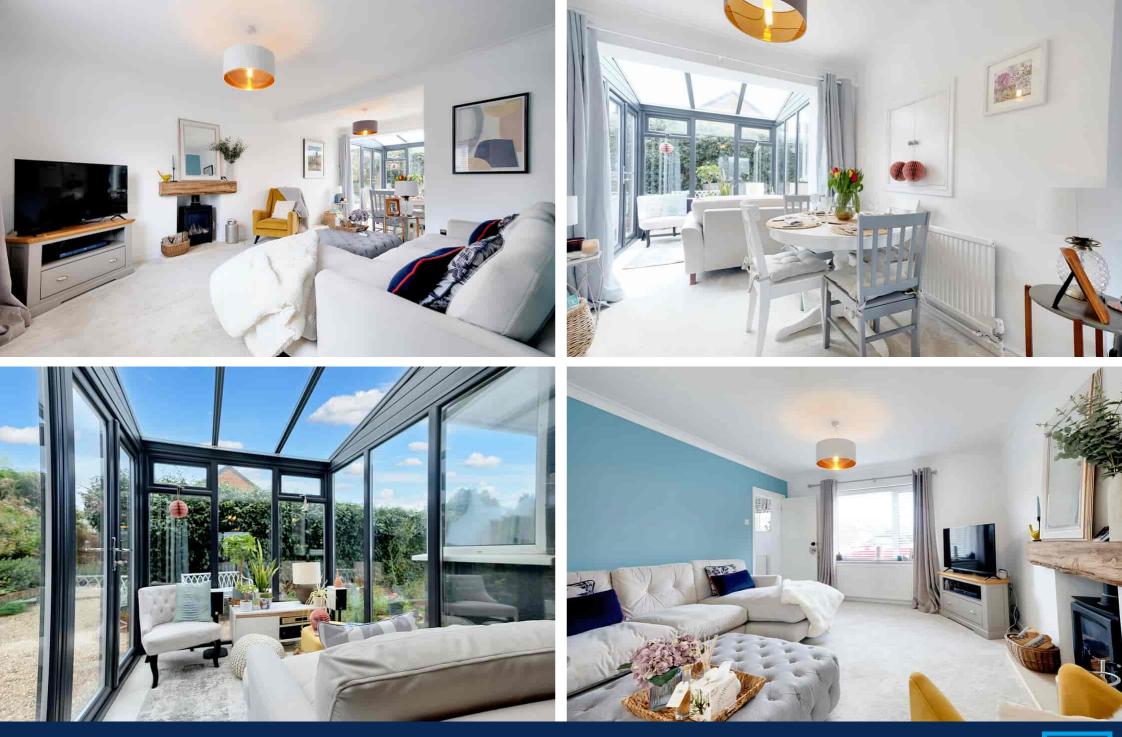

## ACCOMMODATION

This extended detached home has been meticulously improved by the current homeowner, offering a blend of modern features and traditional charm. Step into the welcoming entrance hall leading to an open plan living/dining room with feature gas log burner, a conservatory for relaxation, and a fitted kitchen boasting light grey shaker style units, Quartz worksurface and integrated appliances. A convenient cloakroom completes the ground floor layout.