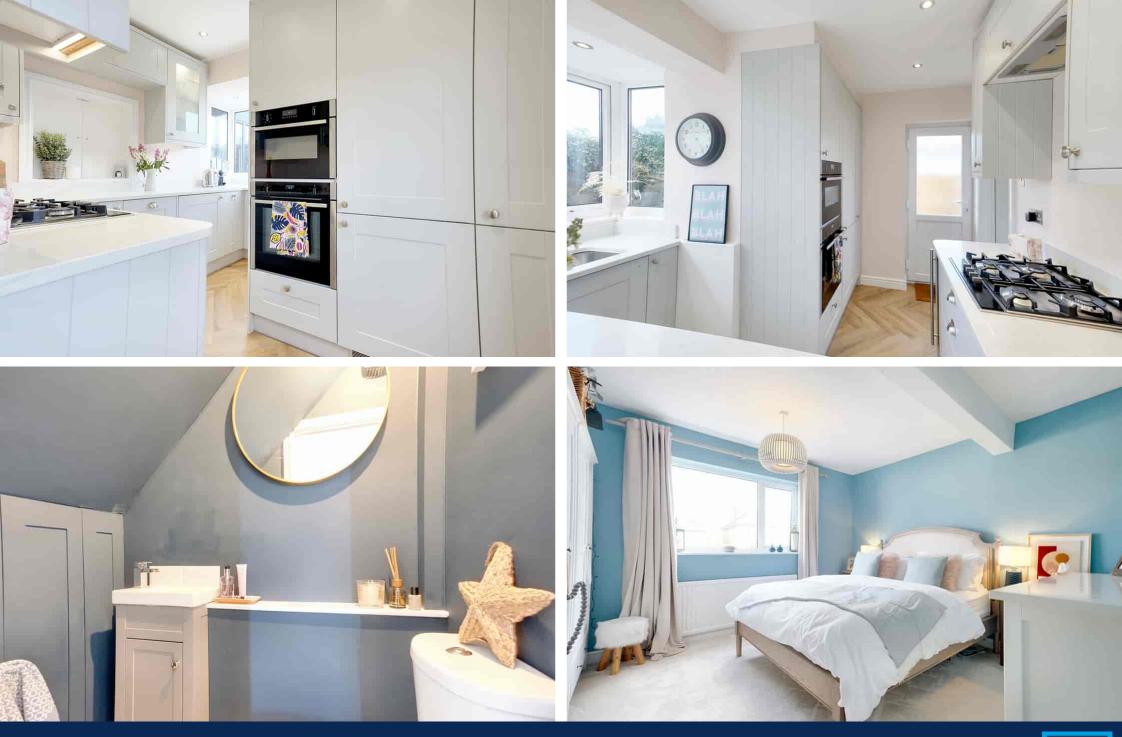

## ACCOMMODATION

This extended detached home has been meticulously improved by the current homeowner, offering a blend of modern features and traditional charm. Step into the welcoming entrance hall leading to an open plan living/dining room with feature gas log burner, a conservatory for relaxation, and a fitted kitchen boasting light grey shaker style units, Quartz worksurface and integrated appliances. A convenient cloakroom completes the ground floor layout.

Ascending to the first floor, you'll find two spacious double bedrooms alongside a versatile study/bedroom three, perfect for a nursery or home office. The bathroom features a contemporary white suite for a touch of elegance.