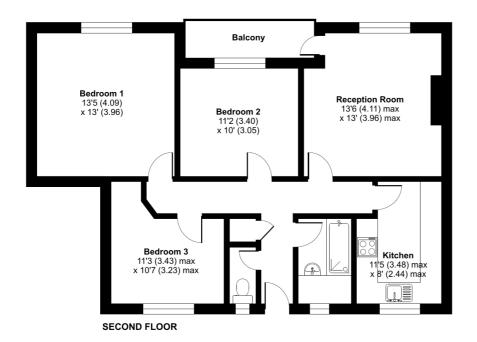

## Tarling Street, London, E1

Approximate Area = 842 sq ft / 78.2 sq m For identification only - Not to scale

Floor plan produced in accordance with RICS Property Measurement Standards incorporating International Property Measurement Standards (IPMS2 Residential). © n/checom 2023. Produced for Cow & Co Properties Ltd. REF: 1056049