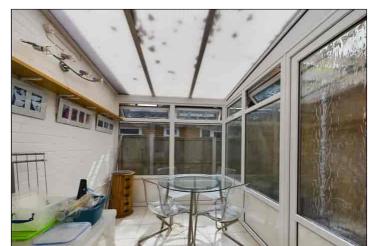

ere is a frosted double glazed window to the side of the property, panelled bath with shower over, pedestal wash hand basin, low level w.c, towel radiator, tiled walls and flooring.

## Separate W.C

There is a frosted double glazed window to the side of the property, low level w.c and wash hand basin.

### **Exterior**

### Rear Garden

12.60m x 11.40m (41' 4" x 37' 5") This garden is mainly laid to lawn with a timber shed and side access gates to both sides of the property.

## **Front Garden**

Laid to lawn with borders and driveway leading to garage.

## Garage

There is a metal up and over door to the front, glazed wooden door to the rear, lighting and power points.

### **Council Tax Band**

The council tax band is D.



33 Cedar Close, Broadstairs, Kent. CT103BU.

£350,000













Viewing strictly by prior appointment with the Selling Agents TERENCE PAINTER.

Email: sales@terencepainter.co.uk

Prospect House, 44 High Street, Broadstairs, Kent, CT10 1JT.

These particulars do not constitute any part of an offer or contract. None of the statements contained in these particulars are to be relied on as representations of fact. Any intending purchaser should satisfy themselves by inspection or otherwise as to the correctness of the statements contained in these particulars. The Vendor does not make or give, and neither renner Painter Properties, nor any person in its employment has any authority to make or give, any representation or warranty whatsoever in relation to this property. The mention of any appliances and/or services in these sales particulars does not imp