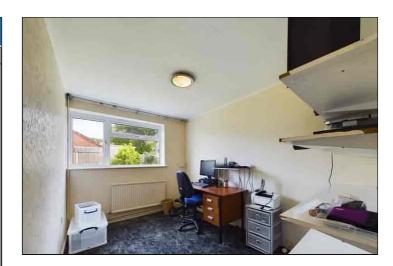

### **Bedroom Three**

 $3.32 \text{m} \times 2.38 \text{m} (10' 11" \times 7' 10")$  There is a frosted double glazed window to the rear which enjoys views over the garden, radiator and carpet flooring.