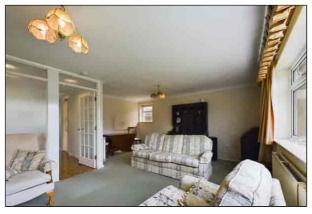

## Lounge/Diner

5.52m max x 4.91m max (18' 1" x 16' 1") This is an L shaped room with double glazed windows to the front and side of the property, service hatch to the kitchen, radiators, media points and carpet flooring.