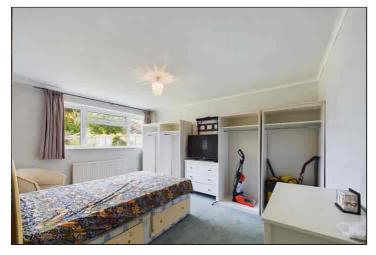

## **Bedroom One**

 $4.28 \text{m} \times 3.21 \text{m} (14' \ 1'' \times 10' \ 6'')$  There is a frosted double glazed window to the rear which enjoys views over the garden, radiator and carpet flooring.

### **Bedroom Two**

 $3.29 \text{m} \times 2.65 \text{m} (10' \ 10'' \times 8' \ 8'')$  There is a frosted double glazed window to the rear which enjoys views over the garden, radiator and carpet flooring.