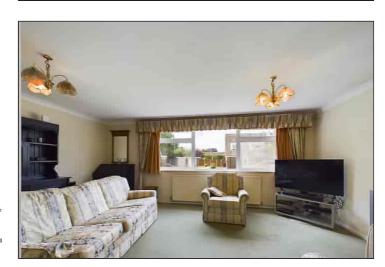

## Lounge/Diner

5.52m max x 4.91m max (18' 1" x 16' 1") This is an L shaped room with double glazed windows to the front and side of the property, service hatch to the kitchen, radiators, media points and carpet flooring.