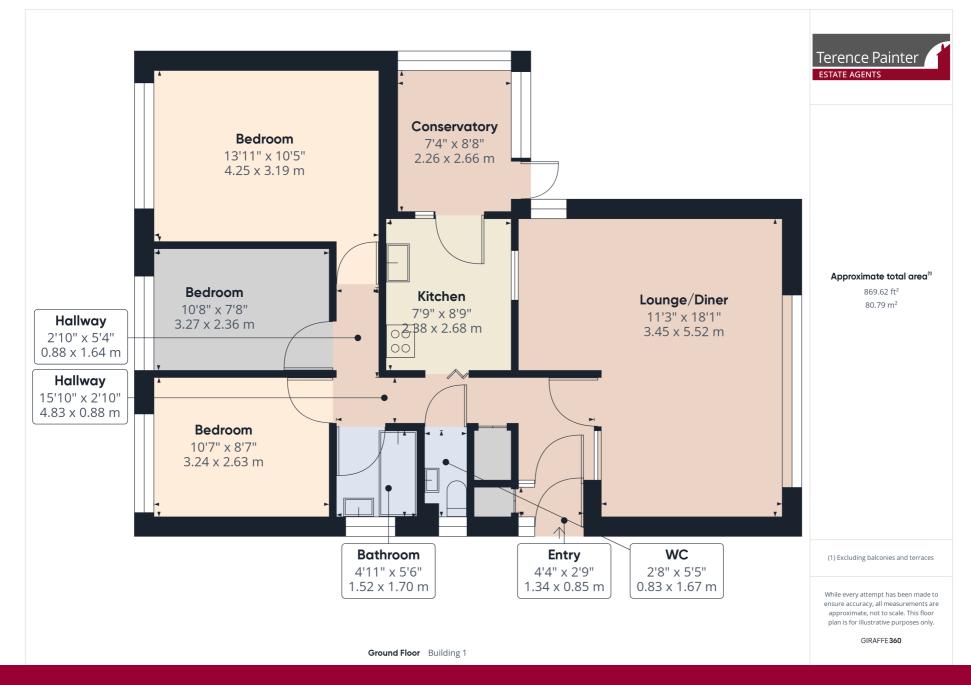

### **Entrance Hall**

There is a linen cupboard which houses the combination boiler, radiator, loft hatch, parquet flooring and doors leading off to the living room, kitchen, bathroom, separate w.c and bedrooms.

## Lounge/Diner

5.52m max x 4.91m max (18' 1" x 16' 1") This is an L shaped room with double glazed windows to the front and side of the property, service hatch to the kitchen, radiators, media points and carpet flooring.

#### Kitchen

2.89m x 2.40m (9' 6" x 7' 10") There is a glazed door with side light to the conservatory, range of fitted wall, base and drawer units with an integrated electric oven/grill and gas hob with an extractor hood over, space and plumbing for a washing machine and fridge/freezer, sink unit inset to roll top worksurfaces and tiled flooring.

# Conservatory

There is access to the garden and tiled flooring.

## **Bedroom One**

 $4.28 \text{m} \times 3.21 \text{m} (14' \ 1'' \times 10' \ 6'')$  There is a frosted double glazed window to the rear which enjoys views over the garden, radiator and carpet flooring.

### **Bedroom Two**

 $3.29 \text{m} \times 2.65 \text{m} (10' \ 10'' \times 8' \ 8'')$  There is a frosted double glazed window to the rear which enjoys views over the garden, radiator and carpet flooring.

### **Bedroom Three**

 $3.32 \text{m} \times 2.38 \text{m} (10' 11" \times 7' 10")$  There is a frosted double glazed window to the rear which enjoys views over the garden, radiator and carpet flooring.

#### **Bathroom**

1.70m x 1.53m (5' 7" x 5' 0") There is a frosted double glazed window to the side of the property, panelled bath with shower over, pedestal wash hand basin, low level w.c, towel radiator, tiled walls and flooring.

## Separate W.C

There is a frosted double glazed window to the side of the property, low level w.c and wash hand basin.

## Garage

There is a metal up and over door to the front, glazed wooden door to the rear, lighting and power points.