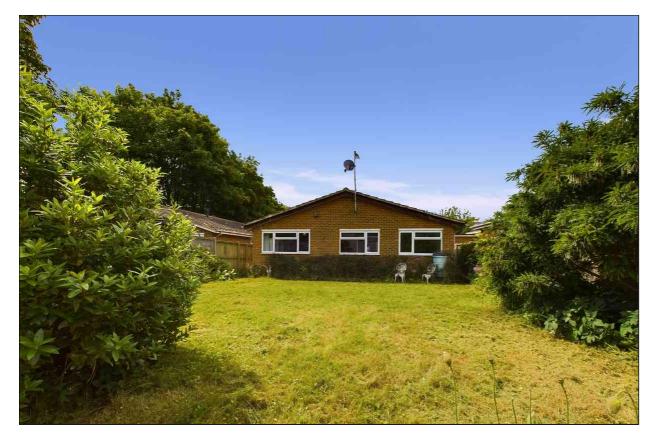

Externally the property benefits from a detached garage, 41'4" lawned rear garden and a generous size front garden which features a driveway.

This home is being offered with no forward chain. Call Terence Painter Estate Agents now on 01843 866 866 to arrange your viewing.

### Rear Garden

12.60m x 11.40m (41' 4" x 37' 5") This garden is mainly laid to lawn with a timber shed and side access gates to both sides of the property.

## **Front Garden**

Laid to lawn with borders and driveway leading to garage.