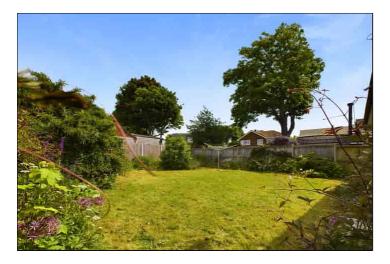

### Rear Garden

12.60m x 11.40m (41' 4" x 37' 5") This garden is mainly laid to lawn with a timber shed and side access gates to both sides of the property.