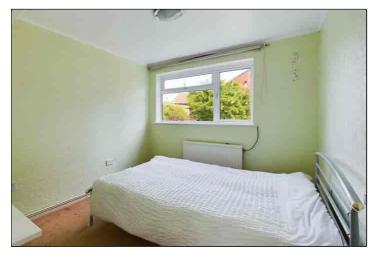

## **Bedroom One**

 $4.28 \text{m} \times 3.21 \text{m} (14' \ 1'' \times 10' \ 6'')$  There is a frosted double glazed window to the rear which enjoys views over the garden, radiator and carpet flooring.

### **Bedroom Two**

 $3.29 \text{m} \times 2.65 \text{m} (10' \ 10'' \times 8' \ 8'')$  There is a frosted double glazed window to the rear which enjoys views over the garden, radiator and carpet flooring.

### **Bedroom Three**

 $3.32 \text{m} \times 2.38 \text{m} (10' 11" \times 7' 10")$  There is a frosted double glazed window to the rear which enjoys views over the garden, radiator and carpet flooring.