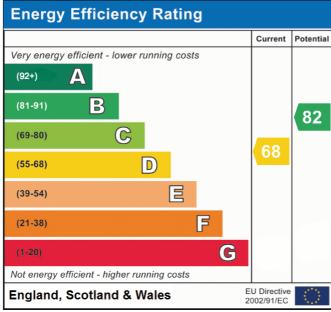

### **Council Tax Band**

The council tax band is D.

33 Cedar Close, Broadstairs, Kent. CT103BU.

£350,000

Viewing strictly by prior appointment with the Selling Agents TERENCE PAINTER.

Email: sales@terencepainter.co.uk