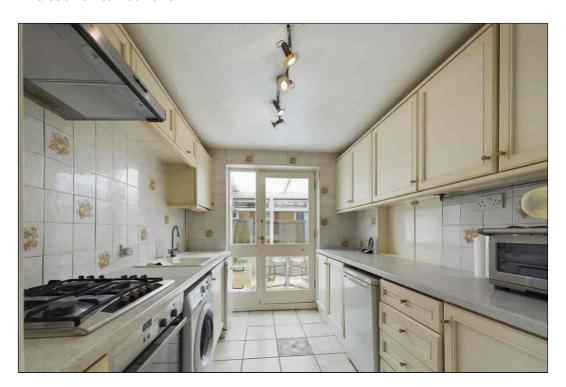

#### Kitchen

2.89m x 2.40m (9' 6" x 7' 10") There is a glazed door with side light to the conservatory, range of fitted wall, base and drawer units with an integrated electric oven/grill and gas hob with an extractor hood over, space and plumbing for a washing machine and fridge/freezer, sink unit inset to roll top worksurfaces and tiled flooring.